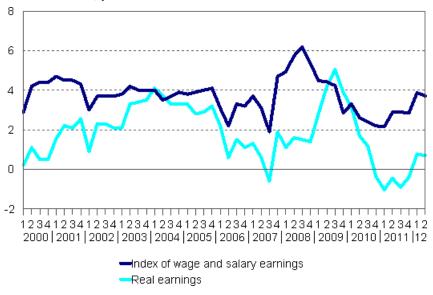

## Index of Wage and Salary Earnings

2012, 2nd quarter

# Wage and salary earners' earnings rose by 3.7 per cent in April–June

According to preliminary data of Statistics Finland, the nominal earnings of wage and salary earners rose by 3.7 per cent in April—June 2012 when compared with the respective period in 2011. Real earnings rose by 0.7 per cent compared to the second quarter of the previous year, because the rise in earnings level was faster than that in consumer prices in the second quarter of 2012.

### Year-on-year changes in index of wage and salary earnings 2000/1–2012/2, per cent

During the period from April–June 2011 to the respective period in 2012 the nominal earnings of wage and salary earners rose in the central government sector by 4.0 per cent, in the private sector by 3.7 per cent and in the local government sector by 3.5 per cent.