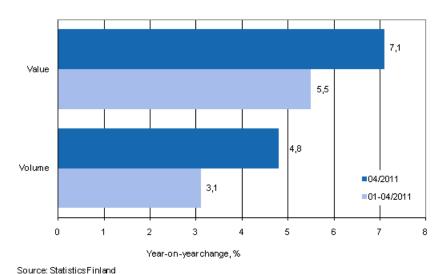

# Retail trade flash estimate: sales grew by 7.1 per cent in April

According to Statistics Finland's retail trade flash estimate, retail trade sales increased by 7.1 per cent in April 2011 from April 2010. Over the same time period, the volume of sales grew by 4.8 per cent.

# Development of value and volume of retail trade sales, April 2011, % (TOL2008)

The retail trade flash estimate is based on a sample covering, on the average, 50 per cent of retail trade turnover. Data on trade sales by industry will next be released on 10 June 2011.

#### Appendix table 1. Development of value and volume of retail trade sales, April 2011, (TOL2008)

|        | Index   | Year-on-year change in the latest month, % <sup>1)</sup> | Cumulative year-on-year change, % <sup>1)</sup> |
|--------|---------|----------------------------------------------------------|-------------------------------------------------|
|        | 04/2011 | 04/2011                                                  | 01-04/2011                                      |
| Value  | 124.8   | 7.1                                                      | 5.5                                             |
| Volyme | 112.5   | 4.8                                                      | 3.1                                             |