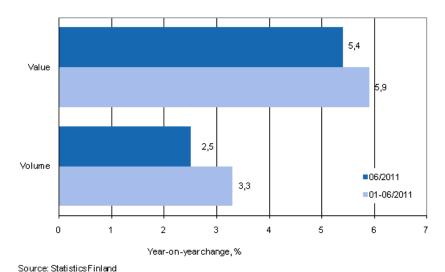

# Retail trade flash estimate: sales grew by 5.4 per cent in June

According to Statistics Finland's retail trade flash estimate, retail trade sales increased by 5.4 per cent in June 2011 from June 2010. Over the same time period, the volume of sales grew by 2.5 per cent.

## Development of value and volume of retail trade sales, June 2011, % (TOL2008)

The retail trade flash estimate is based on a sample covering, on the average, 50 per cent of retail trade turnover. Data on trade sales by industry will next be released on 11 August 2011.

#### Appendix table 1. Development of value and volume of retail trade sales, June 2011, (TOL2008)

|        | Index   | Year-on-year change in the latest month, % <sup>1)</sup> | Cumulative year-on-year change, % <sup>1)</sup> |
|--------|---------|----------------------------------------------------------|-------------------------------------------------|
|        | 06/2011 | 06/2011                                                  | 01-06/2011                                      |
| Value  | 133.9   | 5.4                                                      | 5.9                                             |
| Volyme | 121.0   | 2.5                                                      | 3.3                                             |