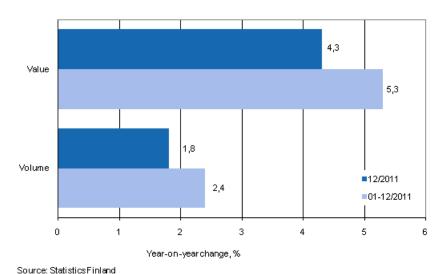

# Retail trade flash estimate: sales grew by 4.3 per cent in December

According to Statistics Finland's retail trade flash estimate, retail trade sales increased by 4.3 per cent in December 2011 from December 2010. Over the same time period, the volume of sales grew by 1.8 per cent.

# Development of value and volume of retail trade sales, December 2011, % (TOL 2008)

The retail trade flash estimate is based on a sample covering, on the average, 50 per cent of retail trade turnover. Data on trade sales by industry will next be released on 14 February 2012.

#### Appendix table 1. Development of value and volume of retail trade sales, December 2011, (TOL2008)

|        | Index   | Year-on-year change in the latest month, $\%^{1)}$ | Cumulative year-on-year change, % <sup>1)</sup> |
|--------|---------|----------------------------------------------------|-------------------------------------------------|
|        | 12/2011 | 12/2011                                            | 01-12/2011                                      |
| Value  | 158,9   | 4,3                                                | 5,3                                             |
| Volume | 142,3   | 1,8                                                | 2,4                                             |