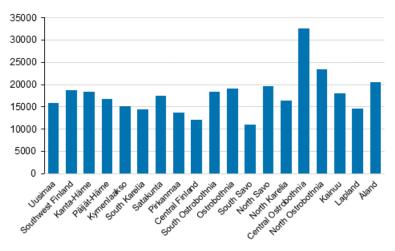

## Considerable regional differences in the average result of farms

Corrected on 14 December 2021. The corrections are indicated in red.

On the level of the whole country, farms' average result from agriculture was EUR 17,600. The average result varied considerably by region. In Central Ostrobothnia the farm-specific result was highest, around EUR 32,600. Other regions with top positions are Åland and North Ostrobothnia with a farm-specific result of around EUR 20,000 and North Savo with about EUR 19,000. The result was lowest in South Savo, where the average farm-specific result from agriculture was only around EUR 11,000. Central Finland and Pirkanmaa were also in the lower end of the result table.

Average euro-denominated farm-specific result from agriculture by region (The figure was corrected on 14 December 2021.)

In the review, agriculture and forestry are examined separately. The results of agricultural enterprises are examined in Section 1 of the review. Information based on personal tax data is given in Section 2 of the