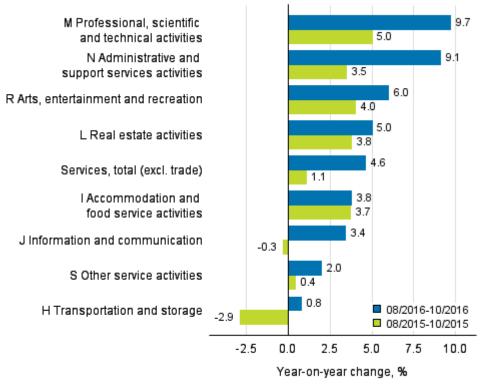

# Turnover in service industries increased by 4,6 per cent year-on-year in August to October

According to Statistics Finland, turnover in service industries grew by 4.6 per cent in August to October from the corresponding time period of the year before. At that time, the increase from the previous year had been 1.1 per cent. Of industries, professional, scientific and technical activities (+9.7%) and administrative and support service activities (+9.1%) still faired best. The least growth was recorded for the industry of transportation and storage, which grew, however, by 0.8 per cent from one year ago. At that time, the fall had been 2.9 per cent. Services are here examined exclusive of trade.

# Three months' year-on-year change in turnover in services (TOL 2008)

Source: Statistics Finland

The main industry of professional, scientific and technical activities was still boosted by the 15.9 per cent growth in other professional, scientific and technical activities. The industry of scientific research and development also developed positively (15.1%). In the main industry of administrative and support service activities, growth was generated in employment activities (+18.8%), security and investigation activities (+13.5%), and renting and leasing activities (13.2%).

Real estate activities continued to grow. The growth amounted to five per cent compared with the corresponding time period of the year before.

In the main industry of transportation and storage, the turnover of water transport contracted by 9.1 per cent. Warehousing and support activities for transportation grew further. The growth amounted to 2.2 per cent.