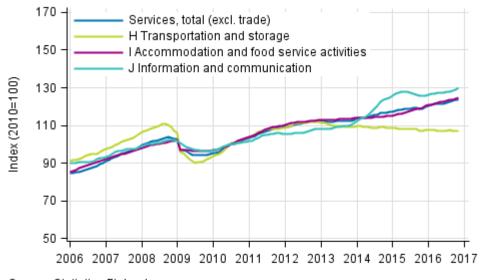

### Appendix figures

Appendix figure 1. Turnover of service industries, trend series (TOL 2008)

Source: Statistics Finland