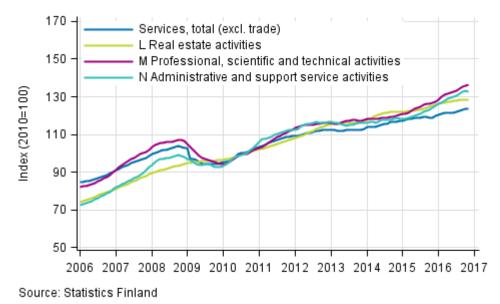

### Appendix figures

Appendix figure 1. Turnover of service industries, trend series (TOL 2008)

Source: Statistics Finland