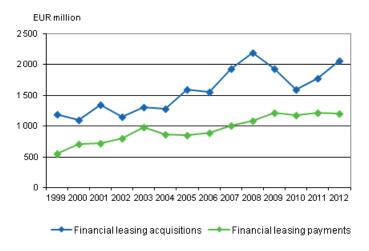

#### Financial leasing acquisitions EUR 2.1 billion in 2012

Financial leasing acquisitions stood at EUR 2.1 billion in 2012. Compared with the previous year, acquisitions increased by 17 per cent. Financial leasing payments in turn amounted to EUR 1.2 billion, or nearly one per cent less than in 2011. Financial leasing companies' sales of leasing objects stood at EUR 697 million, which was 11 per cent less than in the previous year. These data derive from Statistics Finland's Financial intermediation statistics.

## Financial leasing acquisitions and payments in 1999-2012, EUR million

The largest financial leasing object was vehicles, which represented 32 per cent of leasing acquisitions in 2012. The second largest group was IT and other office equipment with a 27 per cent share and machines and industrial equipment with an 18 per cent share.