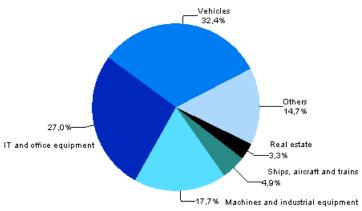

## Financial leasing acquisitions and payments in 1999-2012, EUR million

The largest financial leasing object was vehicles, which represented 32 per cent of leasing acquisitions in 2012. The second largest group was IT and other office equipment with a 27 per cent share and machines and industrial equipment with an 18 per cent share.

### Contents

| Figures                                                                    |     |
|----------------------------------------------------------------------------|-----|
| Appendix figures                                                           |     |
| Appendix figure 1. Financial leasing acquisitions by product group in 2012 | . 4 |

# Appendix figure 1. Financial leasing acquisitions by product group in 2012

Suomen virallinen tilasto Finlands officiella statistik Official Statistics of Finland

Financing and Insurance 2013