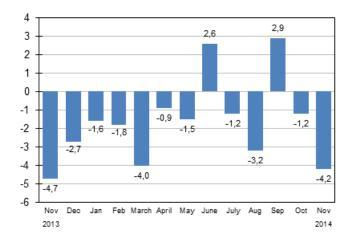

# Turnover of large enterprises contracted in November by 4.2 per cent from one year earlier

According to Statistics Finland's preliminary data, the turnover of large enterprises contracted by 4.2 per cent in November 2014 compared with the corresponding period of the previous year. In the January to November period, the turnover of large enterprises diminished by 1.3 per cent from the corresponding period of the year before.

#### Annual change in the turnover of large enterprises, %

Source: Statistics Finland

In November, seasonally adjusted turnover decreased for large enterprises by 0.3 per cent from October. In September and October, the seasonally adjusted turnover was 0.2 per cent lower compared to the preceding month.