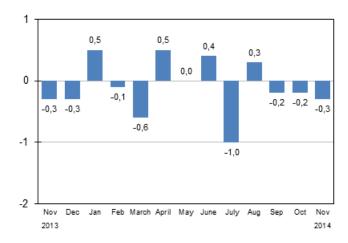

#### Annual change in the turnover of large enterprises, %

Source: Statistics Finland

In November, seasonally adjusted turnover decreased for large enterprises by 0.3 per cent from October. In September and October, the seasonally adjusted turnover was 0.2 per cent lower compared to the preceding month.

## Seasonally adjusted change in the turnover of large enterprises from the previous month, %

Source: Statistics Finland

The turnover estimate of large enterprises is based on a sample formed of 2,000 enterprises with the most significant turnover in manufacturing, construction, trade and other service industries. Excluded from the statistics are enterprises engaged in primary production, and bank and insurance activities.