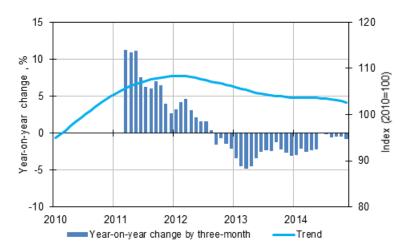

## Appendix figures

# Appendix figure 1. Year-on-year change of large enterprises, trend series

Lähde: Statistics Finland

Enterprises 2014