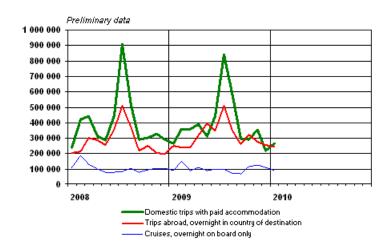

aged 15 to 74 permanently resident in Finland were interviewed in February.

Finnish residents made 1.5 million leisure trips in Finland. This is 4 per cent down on the corresponding period in the year before. Most of the trips, or 1.3 million, included free accommodation at one's own free-time residence, with relatives or friends or in some other type of free accommodation.

The final annual data on the Finnish Travel Survey are published on the homepage of the statistics in July following the statistical reference year. In addition, quarterly preliminary data are published in connection with the monthly publication Tourism Statistics (accommodation statistics) in six weeks from the end of the relevant quarter.

#### Finnish residents' leisure trips by month 2008-2010, preliminary data



## Contents

| Appe | ndix table<br>Finnish residents' ove | ernight leisure trips in | January 2010 and a | annual change, preli | minary data |
|------|--------------------------------------|--------------------------|--------------------|----------------------|-------------|
|      |                                      |                          |                    |                      |             |
|      |                                      |                          |                    |                      |             |
|      |                                      |                          |                    |                      |             |
|      |                                      |                          |                    |                      |