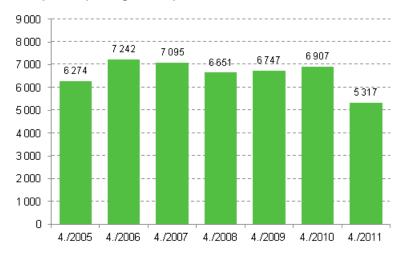

#### Enterprise openings, 4th quarter

#### Enterprise openings, 4th quarter of 2011

According to Statistics Finland, there were 5,317 enterprise openings in the fourth quarter of 2011. Enterprise openings decreased by 23 per cent from the corresponding quarter of 2010, when they numbered 6,907. Enterprise openings accounted for 1.6 per cent of the total stock of enterprises in the fourth quarter of 2011.