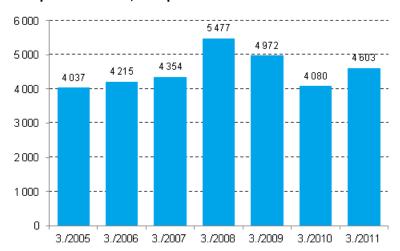

#### Enterprise closures, 3rd quarter of 2011of

According to Statistics Finland, there were 4,603 enterprise closures in the third quarter of 2011. Compared to the third quarter of the year before, enterprise closures increased by 12.8 per cent, as in the third quarter of 2010 they numbered 4,080. Enterprise closures accounted for 1.4 per cent of the total stock of enterprises in the third quarter of 2011.

### Enterprise closures, 3rd quarter