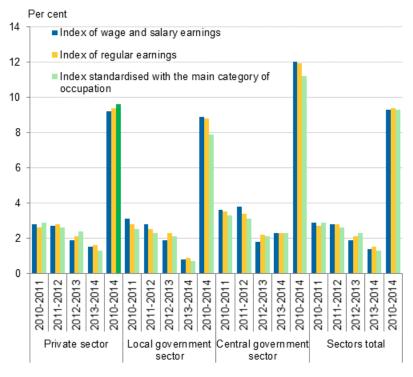

# In central government, changes in occupational structure did not raise average earnings last year

Figure 1 shows the development of the index of wage and salary earnings, the index for regular earnings and the index standardised with the main category of occupation in 2010 to 2014. Here, the last quarter of the year is examined. The examination starts from 2010 because earnings development data standardised with the main category of occupation are available starting from 2010.

# Figure 1. Change in earnings in 2010 to 2014 by employer sector according to the index of wage and salary earnings 2010=100, the index of regular earnings 2010=100, and the index standardised with the main category of occupation

The figure shows that the development of the index standardised with the main category of occupation has been slower in the 2010s in the central and local government sectors than the development of the index of wage and salary earnings and the index for regular earnings.

This indicates that in the public sector, the changes in occupational structure have accelerated the rise in average earnings. In higher occupational groups, wage and salary earners usually have a higher university degree, and in these occupations the earnings level is also higher than average. For example, the share of professionals has increased in central government in the 2010s. This has resulted in a higher increase in the average earnings of all wage and salary earners in central government than the average pay increases, because the earnings level of professionals is higher than the average earnings level in the central government sector. This development is visible in Figure 1 and in particular at the beginnings of the 2010s. In 2014, the index standardised with the main category of occupation rose in the central government sector by as much as the index of wage and salary earnings and the index for regular earnings, which indicates that the development described above seems to have stopped in central government.

In the private sector, the situation is the opposite, or the development of the index standardised with the main category of occupation has been faster than the development of the index of wage and salary earnings and the index for regular earnings (Figure 1) in 2010 to 2014. The development in the private sector is explained by that the share of managers has fallen in the 2010s. The drop in the share of managers means that the rise in average earnings in the private sector has slowed down, because the earnings level of managers is higher than the average earnings level in the private sector. On the other hand, the share of the occupational group of service and sales workers grew in the private sector, because the earnings level of service and sales workers grew in the private sector, because the earnings level of service and sales workers is lower than the average earnings level in the private sector.