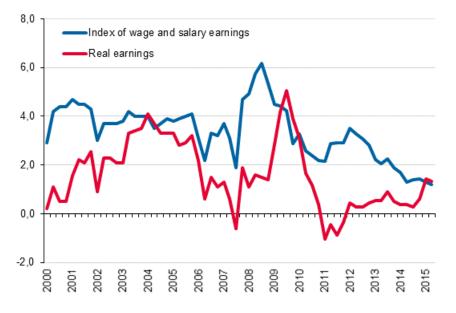

# Wage and salary earners' earnings rose by 1.2 per cent in April–June

According to preliminary data of Statistics Finland, the nominal earnings of wage and salary earners rose by 1.2 per cent in April–June 2015 when compared to the respective period in 2014. Real earnings rose by 1.3 per cent compared with the second quarter of the previous year. The rising of real earnings was affected by falling consumer prices. Inflation was negative in April to June 2015.

# Year-on-year changes in index of wage and salary earnings 2000/1–2015/2, per cent

During the period from April–June 2014 to the respective period in 2015 the nominal earnings of wage and salary earners rose in the private sector by 1.2 per cent, in the central government sector by 1.7 per cent and in the local government sector by 1.0 per cent.