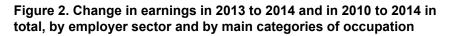

# Managers in the private sector have had the fastest earnings development in the 2010s

When the changes are examined by main categories of occupation (managers, professionals, experts, office and customer service workers, service and sales workers) it becomes evident that in the private sector, earnings developed fastest in the highest occupational groups last year (managers and professionals). Figure 2 shows that the earnings of managers grew by 2.6 per cent and that of professionals by 1.8 per cent. The earnings development of managers in the private sector has also been fastest in total during 2010 to 2014 (14.3 per cent). The top management of enterprises is not included in this examination because employers do not provide Statistics Finland with these data.

In the local government sector, earnings development in the above mentioned main categories of occupation was quite stable last year and also in 2010 to 2014 in total. In central government, experts had the fastest earnings development both in 2014 and in 2010 to 2014 in total. Service and sales workers have been excluded from the central government examination because the share of this occupational group is low in central government. In the local government sector and private sector, the share of service and sales workers is the third largest following professionals and experts.