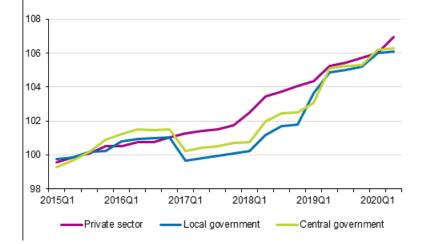

The figure below examines the development of the index of wage and salary earnings in 2015 to 2020. The examination ends in the last published quarter, that is, the second quarter of 2020. The cut in public sector holiday bonuses agreed on in the Competitiveness Pact and its ending are visible in the development of the index of wage and salary earnings in the local government and central government sectors in 2017 and 2020. The index of wage and salary earnings fell in the local government sector and in the central government sector in the first quarter of 2017. Correspondingly, the ending of the cuts in holiday bonuses after summer 2019 turned the local and central government sectors' index of wage and salary earnings upwards at the beginning of 2020.

## Development of the index of wage and salary earnings 2015=100 by employer sector in 2015 to 2019