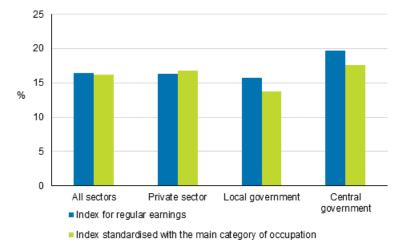

## Private sector managers and local government managers were top earners in the 2010s

Starting from 2010, Statistics Finland has calculated an index standardised with the main category of occupation based on the index for regular earnings, in which the earnings development of the main category of occupation in each wage and salary earner group is calculated separately. There are ten of these main categories of occupation, from managers to elementary occupations.

The figure below shows the earnings development standardised with the main category of occupation by employer sector from 2010 to 2019. The main categories of occupation are divided into four categories in the figure so that managers are separately and professionals and technicians and associate professionals are combined into one category. "Clerical support workers" and "service and sales workers" are combined into the category salaried employees and service workers and the worker category is formed by the categories "skilled agricultural, forestry and fishery workers", "craft and related trades workers", "plant and machine operators, and assemblers" and "elementary occupations".

## Changes in regular earnings of wage and salary earners from 2010 to 2019 standardised with the main categories of occupation

From 2010 to 2019, the earnings of private sector managers have risen most, by 31 per cent, followed by the earnings of local government managers, by 21 per cent. In these sectors, the rise in the earnings level and the earnings level have had a positive correlation in the past decade. By contrast, the development was opposite in central government. Earnings rose least among managers and most in the occupational groups of salaried employees and workers.

By comparing the index standardised with occupation and the index for regular earnings, we can examine how changes in the occupational structure influence the development of average earnings in different employer sectors, for example. On average, the change in the occupational structure has not much affected the development of the earnings level on the labour market, because from 2010 to 2019, the index standardised with the main category of occupation has risen by only two decimals less than the index for regular earnings without standardisation with occupation.

By contrast, there is a clear difference in development between the private and public sectors. In the private sector, the index standardised with occupational structure has risen in nine years by 0.5 per cent more than the non-standardised index, but in the local government sector, the index standardised with the main category of occupation has risen by two per cent less and in the central government sector by 2.1 per cent less than the non-standardised index.

In the public sector, the occupational structure has thus clearly moved towards better paid occupations, which may partly be due to the outsourcing of organisations' auxiliary activities. There is no clear direction in the private sector, as the effects of structural changes vary in both directions depending on the year.