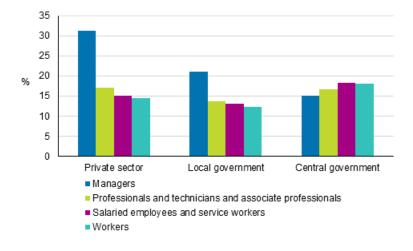

The figure below shows the earnings development standardised with the main category of occupation by employer sector from 2010 to 2019. The main categories of occupation are divided into four categories in the figure so that managers are separately and professionals and technicians and associate professionals are combined into one category. "Clerical support workers" and "service and sales workers" are combined into the category salaried employees and service workers and the worker category is formed by the categories "skilled agricultural, forestry and fishery workers", "craft and related trades workers", "plant and machine operators, and assemblers" and "elementary occupations".

## Changes in regular earnings of wage and salary earners from 2010 to 2019 standardised with the main categories of occupation

From 2010 to 2019, the earnings of private sector managers have risen most, by 31 per cent, followed by the earnings of local government managers, by 21 per cent. In these sectors, the rise in the earnings level and the earnings level have had a positive correlation in the past decade. By contrast, the development was opposite in central government. Earnings rose least among managers and most in the occupational groups of salaried employees and workers.