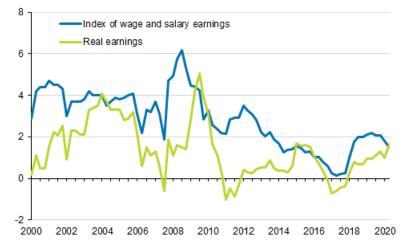

# Wage and salary earners' earnings for regular working hours rose by 1.5 percent in April-June

According to Statistics Finland's preliminary data, the index of wage and salary earnings, which measures the rise in the nominal earnings of full-time wage and salary earners, rose by 1.5 per cent in April to June 2020 when compared with the respective period in 2019. Real earnings rose by 1.7 per cent compared to the second quarter of the previous year because of the fall in consumer prices during the second quarter of this year.

## Index of wage and salary earnings and real earnings 2000/1 to 2020/2, annual change percentage

According to Statistics Finland's preliminary data, the nominal earnings of full-time wage and salary earners rose from April to June 2019 to the corresponding period in 2020 by 1.6 per cent in the private sector, by 1.1 per cent in the central government sector and by 1.2 per cent in the local government sector.