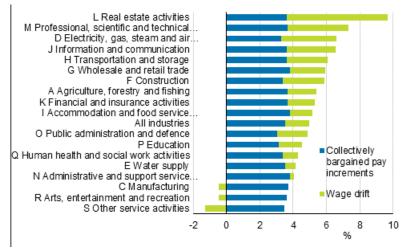

## Wage drifts vary more than contractual pay increases in different industries

Earnings development consists of contractual pay increases and wage drift. These together form the earnings development in accordance with the index of wage and salary earnings, and it includes agreement-based non-recurring items and performance-based bonuses. The figure presents the earnings development on the level of main activity categories in the Standard Industrial Classification so that contractual pay increases and wage drift are separated. The examination ends in 2019 because the data are based on realised earnings as far as that year.

#### Earnings development by industry (TOL2008) in 2015 to 2019

In 2015 to 2019, the earnings development was fastest in real estate activities (9.7 per cent) and in professional, scientific and technical activities (7.3 per cent). In these industries the share of the wage drift in earnings development was also highest. The earnings development was slowest in other service activities (2.2 per cent), arts, entertainment and recreation (3.2 per cent) and manufacturing (3.2 per cent). In these industries, the wage drift was negative in 2015 to 2019. However, the earnings development as a whole was not negative, because apart from wage drifts, the earnings development consists of contractual pay increases.

In 2015 to 2019, the share of contractual pay increases in earnings development was highest in the industries of trade (3.8 per cent), administrative and support service activities (3.8 per cent), and accommodation and food service activities (3.8 per cent). In turn, contractual pay increases were lowest in the industries of public administration and defence (3.1 per cent), education (3.1 per cent), and electricity, gas, steam and air conditioning supply (3.3 per cent).