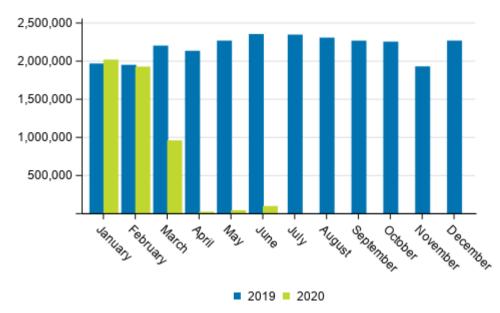

# Number of passengers at Finnish airports decreased by 96 per cent in June 2020

Altogether 100,712 passengers flew through Finnish airports in June 2020, which was 96 per cent lower than one year before. However, the number of passengers more than doubled compared with the number of passengers in May 2020. There were 82,054 passengers at Helsinki Airport and a total of 18,658 passengers at other domestic airports in June 2020. Helsinki Airport accounted for 81 per cent of all passengers at domestic airports.

In June 2020 the number of passengers at Helsinki Airport decreased by 96 per cent and the combined number of passengers at other Finnish airports went down by 94 per cent compared to June 2019.

Sixty-eight per cent of the passengers were from international flights and 32 per cent from domestic flights. Of the passengers at Helsinki Airport, 81 per cent were from international flights. Ninety-five per cent of the passengers at Helsinki Airport flew on scheduled flights and five per cent on chartered flights. At the other domestic airports, one per cent of the passengers flew on chartered flights.