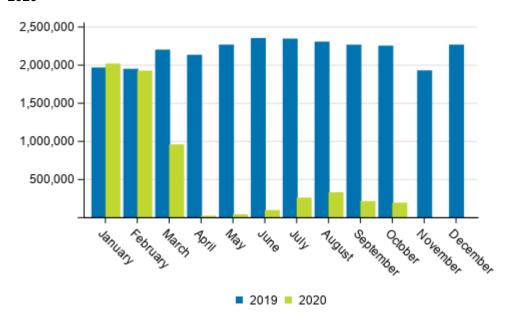

#### Number of passengers at Finnish airports in January to October 2020

In January to October 2020, the number of passengers flying through Finnish airports totalled 6.1 million, which was 72 per cent fewer than one year before. Of the passengers 70 per cent came from international flights and 30 per cent from domestic flights. There were 4.8 million passengers at Helsinki Airport and a total of 1.3 million passengers at other domestic airports. Helsinki Airport accounted for 79 per cent of passengers at domestic airports.