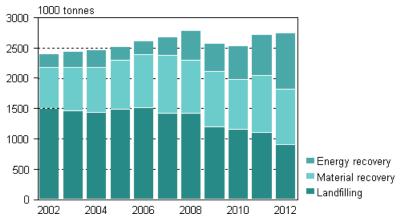

# Amount of burnt municipal waste increased close on million tonnes

Last year, approximately 0.9 million tonnes of municipal waste was delivered to treatment plants for incineration. The share of incineration in treatment of municipal waste grew to one-third, close to the average in western European countries. Mixed municipal waste, in particular, was burned more than before, the amount grew to 520,000 tonnes. Burning of mixed municipal waste started to become more common after 2006, when it was only one-fifth of the current level.

#### Municipal waste by treatment method in 2002-2011

Simultaneously, in 2012 the amount of municipal waste at landfills dropped below one million tonnes for the first time in decades. Altogether, 901,000 tonnes of waste was deposited at landfills, of which almost all, 97 per cent, was mixed municipal waste. The share of landfills in treatment of municipal waste decreased to 33 per cent. Five years ago, one-half of municipal waste was still transported to landfill sites.

All in all, the amount of municipal waste grew to 2.74 million tonnes in 2012. Slightly under one-half of municipal waste was collected separately, that is, sorted where it was generated, either for recycling or incineration. The largest separately collected waste components in descending order were paper and board waste, organic waste, metal waste, electrical and electronic waste, wood, plastic and glass waste. In addition, energy waste that consists of several types of materials was also collected separately.

In 2012, municipal waste was recycled or utilised as material to the same amount as in previous years, around one-third of all waste. The growth in the burning of municipal waste has not decreased the share of recycling in waste treatment.