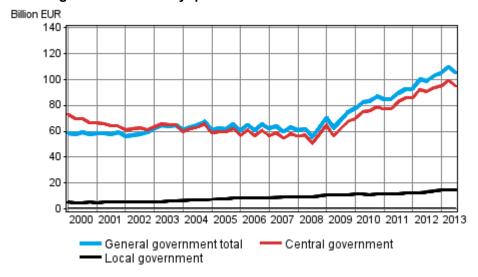

# General government debt decreased by EUR 4.7 billion in the third quarter of 2013

General government EDP debt, or consolidated debt at nominal prices, decreased by EUR 4.7 billion in the third quarter of 2013 and stood at EUR 105.5 billion at the end of quarter. Compared with the respective period of the year before, general government debt has increased by a total of EUR 6.4 billion. These data derive from Statistics Finland's statistics on general government debt by quarter.

#### General government debt by quarter

During the third quarter, central government debt diminished by EUR 4.5 billion, and stood at EUR 95.2 billion at the end of the quarter. During the quarter, the stock of central government's bonds decreased by EUR 1.7 billion, the stock of money market instruments by EUR 2.3 billion, and the stock of short-term loans by EUR 0.4 billion. The debt of local government, that is, municipalities and joint municipal boards, remained on level with the previous quarter, being EUR 14.9 billion. Internal general government debt grew by altogether EUR 0.3 billion.

#### Appendix table 1. General government debt by quarter, EUR billion

| Sector <sup>1)</sup> | Time |      |      |      |      |      |      |      |      |      |       |       |
|----------------------|------|------|------|------|------|------|------|------|------|------|-------|-------|
|                      | 2002 | 2003 | 2004 | 2005 | 2006 | 2007 | 2008 | 2009 | 2010 | 2011 | 2012  | Q3-13 |
| S13                  | 59.6 | 64.8 | 67.6 | 65.7 | 65.7 | 63.2 | 63.0 | 75.0 | 87.0 | 92.8 | 103.1 | 105.5 |
| S1311                | 61.3 | 65.3 | 65.7 | 62.3 | 61.0 | 58.4 | 57.7 | 67.8 | 79.1 | 85.8 | 93.9  | 95.2  |
| S1313                | 5.6  | 6.4  | 7.3  | 8.3  | 9.0  | 9.5  | 10.0 | 11.3 | 11.7 | 12.3 | 13.8  | 14.9  |
| S1314                | 0.1  | 0.1  | 0.0  | 0.0  | 0.0  | 0.0  | 0.0  | 0.0  | 0.0  | 0.0  | 0.0   | 0.1   |