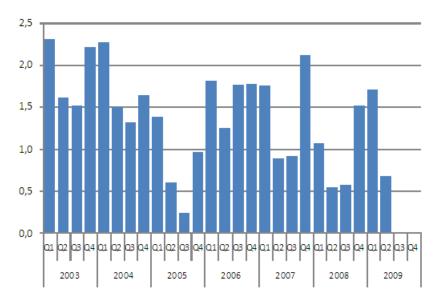

#### Consumption of Hard Coal, million tonnes

### Consumption of Hard Coal, 1000t

| Month      | Year  |       |       |       |       |       |       |       |       |       |
|------------|-------|-------|-------|-------|-------|-------|-------|-------|-------|-------|
|            | 2000  | 2001  | 2002  | 2003  | 2004  | 2005  | 2006  | 2007  | 2008  | 2009  |
| January    | 610   | 490   | 580   | 820   | 890   | 380   | 550   | 560   | 410   | 600   |
| February   | 450   | 600   | 440   | 750   | 720   | 430   | 590   | 680   | 330   | 610   |
| March      | 390   | 640   | 420   | 730   | 660   | 570   | 660   | 510   | 330   | 500   |
| April      | 250   | 430   | 320   | 660   | 550   | 280   | 420   | 340   | 230   | 290   |
| May        | 290   | 340   | 190   | 570   | 490   | 230   | 370   | 240   | 150   | 210   |
| June       | 100   | 260   | 130   | 380   | 460   | 90    | 450   | 300   | 170   | 180   |
| July       | 80    | 190   | 210   | 380   | 410   | 50    | 500   | 110   | 10    |       |
| August     | 220   | 210   | 270   | 490   | 480   | 90    | 580   | 300   | 200   |       |
| September  | 270   | 230   | 450   | 650   | 430   | 90    | 680   | 500   | 370   |       |
| October    | 380   | 330   | 760   | 700   | 530   | 210   | 660   | 640   | 430   |       |
| November   | 400   | 420   | 770   | 700   | 630   | 300   | 660   | 750   | 520   |       |
| December   | 470   | 570   | 800   | 800   | 480   | 460   | 450   | 720   | 570   |       |
| 1st-2nd    | 2 090 | 2 770 | 2 090 | 3 920 | 3 770 | 1 990 | 3 050 | 2 630 | 1 610 | 2 390 |
| Quarter    |       |       |       |       |       |       |       |       |       |       |
| Whole year | 3 910 | 4 710 | 5 360 | 7 640 | 6 720 | 3 200 | 6 590 | 5 660 | 3 710 |       |