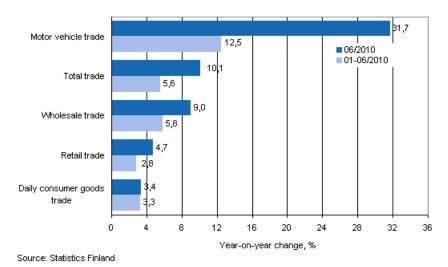

#### Sales of retail trade grew by 4.7 per cent in June

According to Statistics Finland, retail trade sales rose by 4.7 per cent in June from June 2009. Sales volume grew by 4.1 per cent during the same time period. Wholesale trade sales went up by 9.0 per cent and motor vehicle sales by 31.7 per cent. In total trade sales increased by 10.1 per cent in June.

#### Annual change in turnover in trade industries, % (TOL 2008)

Sales in retail trade rose by 2.8 per cent and in wholesale trade by 5.8 per cent in January to June compared with the corresponding period of the previous year. Motor vehicle sales also rose by 12.5 per cent. In total trade sales were up in January to June by 5.6 per cent on the respective period of the year before.

#### Appendix table 1. Year-on-year change in turnover in trade industries, % (TOL 2008)

|                                        | Year-on-year change by quarter, % <sup>1)</sup> |            |            |            | Cumulative<br>year-on-year<br>change, % <sup>1)</sup> | Year-on-year change in the latest month, % <sup>1)</sup> |
|----------------------------------------|-------------------------------------------------|------------|------------|------------|-------------------------------------------------------|----------------------------------------------------------|
|                                        | 07-09/2009                                      | 10-12/2009 | 01-03/2010 | 04-06/2010 | 01-06/2010                                            | 06/2010                                                  |
| Total trade (G)                        | -17,9                                           | -8,4       | 2,2        | 8,8        | 5,6                                                   | 10,1                                                     |
| Motor vehicle trade (45)               | -32,6                                           | -19,0      | -1,6       | 26,9       | 12,5                                                  | 31,7                                                     |
| Wholesale trade (46)                   | -21,6                                           | -10,9      | 3,1        | 8,3        | 5,8                                                   | 9,0                                                      |
| Retail trade (47)                      | -2,5                                            | 0,9        | 2,1        | 3,4        | 2,8                                                   | 4,7                                                      |
| Daily consumer goods trade (4711, 472) | 1,9                                             | 2,3        | 3,8        | 2,8        | 3,3                                                   | 3,4                                                      |