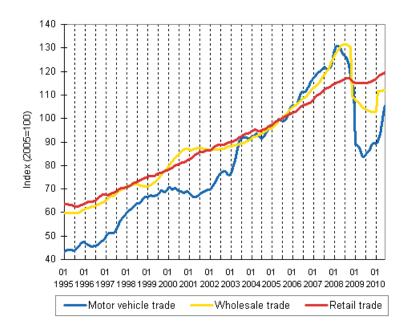

# Appendix figures

Appendix figure 1. Turnover of motor vehicles, wholesale and retail trade, trend series (TOL 2008)

Suomen virallinen tilasto Finlands officiella statistik Official Statistics of Finland Trade 2010