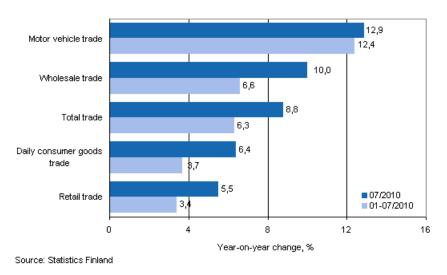

## Sales of retail trade grew by 5.5 per cent in July

According to Statistics Finland, retail trade sales rose by 5.5 per cent in July from July 2009. Sales volume grew by 5.5 per cent during the same time period. Wholesale trade sales went up by 10.0 per cent and motor vehicle sales by 12.9 per cent. In total trade sales increased by 8.8 per cent in July.

#### Annual change in turnover in trade industries, % (TOL 2008)

Sales in retail trade rose by 3.4 per cent and in wholesale trade by 6.6 per cent in January to July compared with the corresponding period of the previous year. Motor vehicle sales rose by 12.4 per cent. In total trade sales were up in January to July by 6.3 per cent on the respective period of the year before.

## Appendix tables

|                                        | Year-on-year change by quarter, % <sup>1)</sup> |            |            |            | Cumulative<br>year-on-year<br>change, % <sup>1)</sup> | Year-on-year<br>change in the latest<br>month, % <sup>1)</sup> |
|----------------------------------------|-------------------------------------------------|------------|------------|------------|-------------------------------------------------------|----------------------------------------------------------------|
|                                        | 07-09/2009                                      | 10-12/2009 | 01-03/2010 | 04-06/2010 | 01-07/2010                                            | 07/2010                                                        |
| Total trade (G)                        | -17,8                                           | -8,4       | 2,2        | 9,1        | 6,3                                                   | 8,8                                                            |
| Motor vehicle trade (45)               | -32,6                                           | -19,0      | -1,6       | 26,6       | 12,4                                                  | 12,9                                                           |
| Wholesale trade (46)                   | -21,5                                           | -10,8      | 3,1        | 8,7        | 6,6                                                   | 10,0                                                           |
| Retail trade (47)                      | -2,4                                            | 0,9        | 2,1        | 3,8        | 3,4                                                   | 5,5                                                            |
| Daily consumer goods trade (4711, 472) | 2,1                                             | 2,4        | 3,8        | 2,7        | 3,7                                                   | 6,4                                                            |