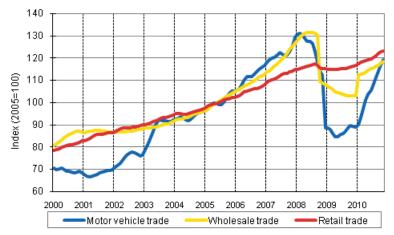

### Appendix figures

Appendix figure 1. Turnover of motor vehicles, wholesale and retail trade, trend series (TOL 2008)......4

## Appendix figures

Appendix figure 1. Turnover of motor vehicles, wholesale and retail trade, trend series (TOL 2008)

Källa: Statistikcentralen