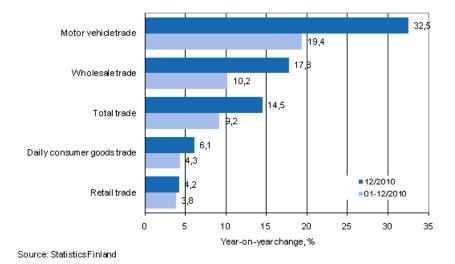

## Retail trade sales accelerated towards the end of 2010

According to Statistics Finland, boosted by brisk Christmas trade, retail trade sales increased by 4.2 per cent in December from December 2009. Sales volume also grew by 2.3 per cent during the same time period. Whole-sale trade sales went up by 17.8 per cent and motor vehicle sales by 32.5 per cent. In total trade sales increased by 14.5 per cent in December.

#### Annual change in turnover in trade industries, % (TOL 2008)

When the whole of 2010 is examined, turnover was still moderate in the early part of the year but accelerated towards the end of the year. Over the year, retail trade turnover grew by 3.8 per cent from the previous year. Wholesale trade sales went up by 10.2 per cent and motor vehicle sales by 19.4 per cent. Compared to the previous year, sales in total trade increased by 9.2 per cent over the year. In 2009, sales in total trade fell by 15 per cent from the comparison year of 2008.

## Appendix tables

|                                        | Year-on-year change by quarter, % <sup>1)</sup> |            |            |            | Cumulative<br>year-on-year<br>change, % <sup>1)</sup> | Year-on-year<br>change in the latest<br>month, % <sup>1)</sup> |
|----------------------------------------|-------------------------------------------------|------------|------------|------------|-------------------------------------------------------|----------------------------------------------------------------|
|                                        | 01-03/2010                                      | 41-06/2010 | 07-09/2010 | 10-12/2010 | 01-12/2010                                            | 12/2010                                                        |
| Total trade (G)                        | 2.6                                             | 9.3        | 10.6       | 13.6       | 9.2                                                   | 14.5                                                           |
| Motor vehicle trade (45)               | -1.4                                            | 25.7       | 24.4       | 29.9       | 19.4                                                  | 32.5                                                           |
| Wholesale trade (46)                   | 3.7                                             | 9.4        | 11.5       | 15.3       | 10.2                                                  | 17.8                                                           |
| Retail trade (47)                      | 2.0                                             | 3.4        | 4.4        | 5.3        | 3.8                                                   | 4.2                                                            |
| Daily consumer goods trade (4711, 472) | 3.9                                             | 2.6        | 4.8        | 5.9        | 4.3                                                   | 6.1                                                            |