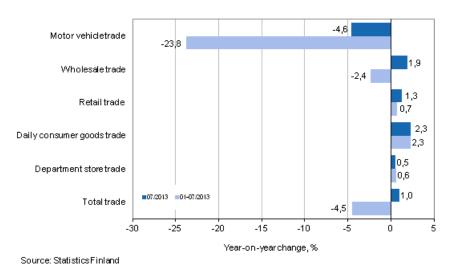

# In total trade sales grew by 1.0 per cent year-on-year in July

According to Statistics Finland, retail trade sales grew by 1.3 per cent in July from July 2012. In daily consumer goods trade, sales grew by 2.3 per cent, in department store trade by 0.5 per cent and in wholesale trade by 1.9 per cent from July 2012. By contrast, motor vehicle sales went down by 4.6 per cent from one year ago. In total trade, sales grew in July by 1.0 per cent year-on-year.

#### Annual change in turnover in trade industries, % (TOL 2008)

The sales volume of retail trade contracted by 0.2 per cent in July and that of motor vehicle trade by 4.7 per cent from one year back. By contrast, the sales volume of wholesale trade grew by 1.1 per cent from one year back, whereby the sales volume of total trade remained at the same level as in July 2012. The volume index of enterprises' sales is calculated by removing the effect of price changes from the value index series.

# Sales in trade industries fell in the January to July period with the exception of retail trade

In the January to July period, retail trade sales grew by 0.7 per cent compared with the corresponding period of the previous year. By contrast, wholesale trade sales went down by 2.4 per cent and motor vehicle sales by 23.8 per cent over the corresponding period. In total trade, sales were down in January to July by 4.5 per cent on the respective period of the year before.

#### Appendix table 1. Year-on-year change in turnover in trade industries, % (TOL 2008)

|                                        | real-on-year change by quarter, % |            |            |            | Cumulative<br>year-on-year<br>change, % <sup>1)</sup> | Year-on-year change in the latest month, % <sup>1)</sup> |
|----------------------------------------|-----------------------------------|------------|------------|------------|-------------------------------------------------------|----------------------------------------------------------|
|                                        | 07-09/2012                        | 10-12/2012 | 01-03/2013 | 04-06/2013 | 01-07/2013                                            | 07/2013                                                  |
| Total trade (G)                        | -1,1                              | -2,0       | -7,8       | -3,0       | -4,5                                                  | 1,0                                                      |
| Motor vehicle trade (45)               | -18,7                             | -24,3      | -35,9      | -14,8      | -23,8                                                 | -4,6                                                     |
| Wholesale trade (46)                   | 0,6                               | 0,5        | -3,6       | -2,5       | -2,4                                                  | 1,9                                                      |
| Retail trade (47)                      | 3,2                               | 3,1        | 0,0        | 1,0        | 0,7                                                   | 1,3                                                      |
| Daily consumer goods trade (4711, 472) | 3,9                               | 4,1        | 2,3        | 2,3        | 2,3                                                   | 2,3                                                      |
| Department store trade (4719) 3)       | 3,3                               | 2,9        | -0,9       | 1,9        | 0,6                                                   | 0,5                                                      |