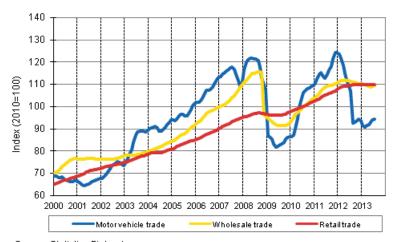

## Appendix figure 1. Turnover of motor vehicles, wholesale and retail trade, trend series (TOL 2008)

Source: Statistics Finland