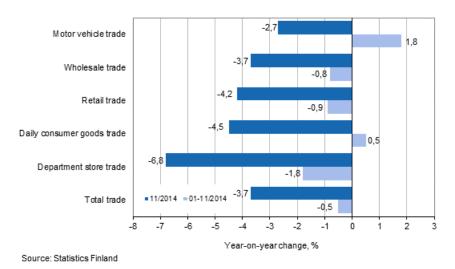

### In November, sales declined in all sectors of trade

According to Statistics Finland, retail trade sales fell by 4.2 per cent in November from November 2013. The decline in retail trade sales was affected both by the development in daily consumer goods trade and in department store trade. In daily consumer goods trade, sales contracted by 4.5 per cent and in department store trade by 6.8 per cent from one year ago. Wholesale trade sales fell by 3.7 per cent and motor vehicle sales by 2.7 per cent from twelve months earlier. Thus, sales decreased in total trade by 3.7 per cent from November 2013.

#### Annual change in turnover in trade industries, % (TOL 2008)

In retail trade, **the sales volume** contracted by 4.4 per cent from November 2013. In wholesale trade and motor vehicle trade, the sales volume decreased by 2.6 per cent in both from the previous year. In November, sales in total trade was 3.1 per cent lower than in November 2013. The volume index of sales is calculated by removing the effect of price changes from the value index series.

Total trade sales fell in January to November by 0.5 per cent year-on-year

| In the January to November period, sales contracted by 0.9 per cent in retail trade and by 0.8 per cent in wholesale trade on the respective period of the previous year. By contrast, motor vehicle sales grew by 1.8 per cent over the same period. Total trade sales went down by 0.5 per cent over the corresponding period. |
|----------------------------------------------------------------------------------------------------------------------------------------------------------------------------------------------------------------------------------------------------------------------------------------------------------------------------------|
|                                                                                                                                                                                                                                                                                                                                  |
|                                                                                                                                                                                                                                                                                                                                  |
|                                                                                                                                                                                                                                                                                                                                  |
|                                                                                                                                                                                                                                                                                                                                  |
|                                                                                                                                                                                                                                                                                                                                  |
|                                                                                                                                                                                                                                                                                                                                  |
|                                                                                                                                                                                                                                                                                                                                  |
|                                                                                                                                                                                                                                                                                                                                  |
|                                                                                                                                                                                                                                                                                                                                  |

#### Appendix table 1. Year-on-year change in turnover in trade industries, % (TOL 2008)

|                                                 | Year-on-year change by quarter, % <sup>1)</sup> |            |            |            | Cumulative<br>year-on-year<br>change, % <sup>1)</sup> | Year-on-year change in the latest month, % <sup>1)</sup> |
|-------------------------------------------------|-------------------------------------------------|------------|------------|------------|-------------------------------------------------------|----------------------------------------------------------|
|                                                 | 10-12/2013                                      | 01-03/2014 | 04-06/2014 | 07-09/2014 | 01-11/2014                                            | 11/2014                                                  |
| Total trade (G)                                 | -1,2                                            | -0,3       | -0,2       | 0,0        | -0,5                                                  | -3,7                                                     |
| Motor vehicle trade (45)                        | 1,8                                             | 8,9        | -0,2       | 0,7        | 1,8                                                   | -2,7                                                     |
| Wholesale trade (46)                            | -1,9                                            | -1,9       | -0,1       | 0,4        | -0,8                                                  | -3,7                                                     |
| Retail trade (47)                               | -0,8                                            | -0,7       | -0,5       | -1,0       | -0,9                                                  | -4,2                                                     |
| Daily consumer goods<br>trade (4711, 472)<br>2) | 1,4                                             | -0,3       | 1,3        | 1,0        | 0,5                                                   | -4,5                                                     |
| Department store trade (4719) 3)                | -0,6                                            | 0,1        | -2,3       | -1,7       | -1,8                                                  | -6,8                                                     |