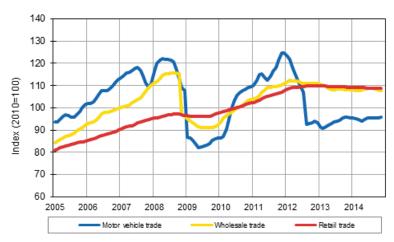

# Appendix figure 1. Turnover of motor vehicles, wholesale and retail trade, trend series (TOL 2008)

Source: Statistics Finland