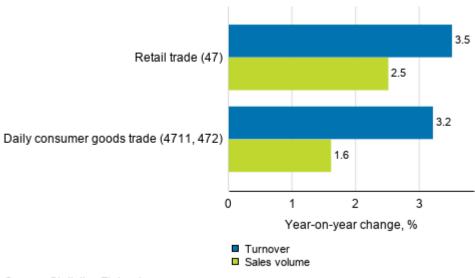

# Retail trade flash estimate: turnover grew by 3.5 per cent year-on-year in October

According to Statistics Finland's retail trade flash estimate, the working day adjusted turnover of retail trade increased by 3.5 per cent in October from October 2018. The volume of retail trade sales, from which the impact of price changes has been eliminated, grew by 2.5 per cent over the same period. In daily consumer goods trade, the working day adjusted turnover increased by 3.2 per cent in October and the sales volume, in turn, by 1.6 per cent from the corresponding period of the previous year.

### Annual change in working day adjusted turnover and sales volume of retail trade, October 2019, % (TOL 2008)

Source: Statistics Finland

The factors caused by the variation in the number of weekdays are taken into account in adjustment for working days. This means taking into consideration the lengths of months, different weekdays and holidays.