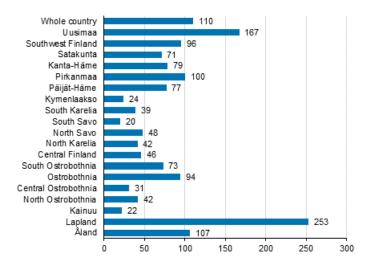

#### Change in overnight stays in December by region 2021/2020,%

#### Changes in overnight stays (%) by month and trip purpose, 2021/2019

Examined by region, overnight stays exceeded the level of December 2019 in six regions: Åland, Central Finland, Satakunta, Ostrobothnia, North Karelia and Pirkanmaa. Overnight stays decreased most compared to December 2019 in South Karelia, by 29 per cent. Compared to December last year, overnight stays increased in all regions.