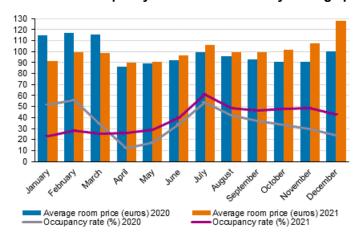

#### Hotel room occupancy rate and the monthly average price

#### Hotel rooms in Rovaniemi nearly sold out

Among the regions, the highest occupancy rates of hotel rooms were measured in Lapland, 66.3 per cent, and in North Ostrobothnia, 49.5 per cent. In Helsinki, the hotel room occupancy rate was 40.9 per cent, 44.9 per cent in Tampere, 43.2 per cent in Turku, 52.2 per cent in Oulu and 85.6 per cent in Rovaniemi.

In December 2021, the realised average price of a hotel room was EUR 127.97 per day for the whole country. Twelve months earlier, it was EUR 99.88. There was a total of 55,993 hotel rooms available in Finland, which was 6,383 more than in December 2020.