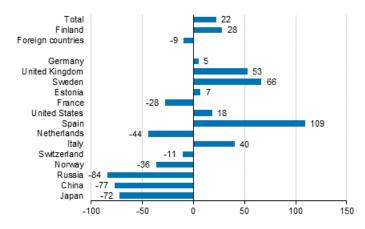

#### Overnight stays increased by 22 per cent in year 2021

In January to December 2021, a total of 17.49 million nights were spent in Finnish accommodation establishments. This was 22.1 per cent more than in the corresponding period one year earlier. In all, 15.41 million overnight stays were recorded for resident tourists and 2.08 million for non-resident tourists. The number of nights spent by resident tourists increased by 28.1 per cent and nights spent by non-resident tourists declined by 9.3 from the previous year.

Among the most important countries of inbound tourism to Finland, overnight stays by Britons increased most in absolute numbers, by 88,700 nights. This was 52.7 per cent higher than in the year before. The biggest drop was seen in overnight stays by Russians, down by 217,300 nights. Their overnight stays were 84.2 per cent down on January to December 2020.

The biggest group of non-resident tourists were Germans with 259,000 overnight stays. The second largest group was Britons with 257,000 overnight stays. The third largest group was Swedes with 170,000 overnight stays, and fourth were Estonians with 163,000 overnight stays. The fifth largest group was French (113,000 nights), sixth was U.S. tourists (97,000 nights), seventh Spanish tourists (86,000 nights) and eight was Dutch tourists (73,000 nights).