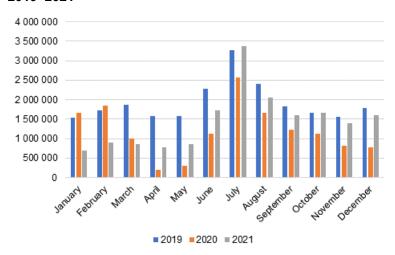

# Monthly overnight stays at accommodation establishments, 2019–2021

## European tourism to Lapland set a new record in December

In December 2021 there were five per cent more overnight stays by European tourists in Lapland than in December 2019 before the pandemic. The share of British tourists was nearly half of all non-resident overnight stays in Lapland. In Finland, overnight stays by non-resident tourists decreased by 25 per cent compared to December 2019. Overnight stays by resident tourists exceeded the level of December 2019 preceding the pandemic by 3 per cent. The total amount of overnight stays was 1.61 million, which was 9 per cent more than two years ago. These figures are preliminary data from Statistics Finland's statistics on accommodation establishments and they have been collected from accommodation establishments with at least 20 beds or caravan pitches with electricity connection.

#### Overnight stays increased by 22 per cent in year 2021

In January to December 2021, a total of 17.49 million nights were spent in Finnish accommodation establishments. This was 22.1 per cent more than in the corresponding period one year earlier. In all, 15.41 million overnight stays were recorded for resident tourists and 2.08 million for non-resident tourists. The number of nights spent by resident tourists increased by 28.1 per cent and nights spent by non-resident tourists declined by 9.3 from the previous year.