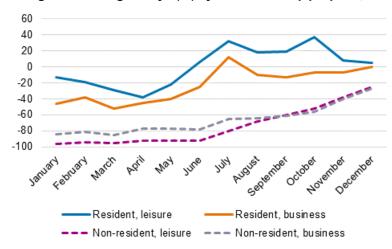

### Recovery of tourism proceeds

The recovery of tourism is illustrated by comparison with the year before the corona crisis started in 2020. For leisure trips, overnight stays by resident tourists increased by 5 per cent from December 2019. Overnight stays by resident business travellers recovered to the pre-pandemic level. Overnight stays by non-resident leisure travellers were 25 per cent less than two years ago and 27 per cent less by non-resident business travellers.

#### Changes in overnight stays (%) by month and trip purpose, 2021/2019

Examined by region, overnight stays exceeded the level of December 2019 in six regions: Åland, Central Finland, Satakunta, Ostrobothnia, North Karelia and Pirkanmaa. Overnight stays decreased most compared to December 2019 in South Karelia, by 29 per cent. Compared to December last year, overnight stays increased in all regions.