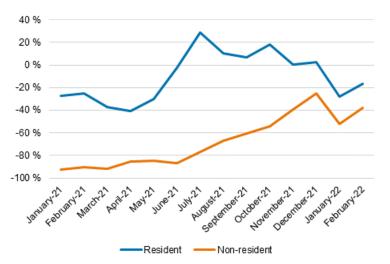

### Recovery of tourism was sluggish

The recovery of tourism is illustrated by comparison to the pre-pandemic situation two years ago. Overnight stays by resident tourists decreased by 16 per cent from February 2020. Overnight stays by non-resident tourists were 38 per cent less than two years ago.

Examined by region, overnight stays decreased in all regions in February 2022 when compared to February 2020. Overnight stays decreased most in Uusimaa, by 45 per cent. Compared to February last year, overnight stays increased in all regions.