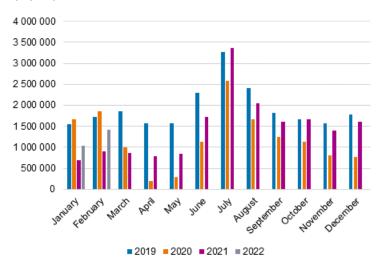

# Number of nights spent by tourists in February 2022 was still clearly lower than two years ago

Overnight stays by resident tourists at Finnish accommodation establishments increased by 23 per cent from last year and 1.04 million nights were recorded for them in February 2022. However, the number of domestic overnight stays was 16 per cent lower than in February 2020 before the pandemic. The number of overnight stays by foreign tourists was over five times higher than in the previous year and the number of overnight stays recorded for foreign tourists was 0.38 million. Finnish accommodation establishments recorded a total of 1.42 million overnight stays, which was 57 per cent more than one year before but 23 per cent less than in February 2020. These figures are preliminary data from Statistics Finland's statistics on accommodation establishments and they have been collected from accommodation establishments with at least 20 beds or caravan pitches with electricity connection.

### Monthly overnight stays at accommodation establishments, 2019–2022