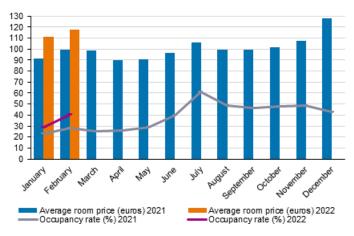

### Occupancy rates of hotel rooms highest in Lapland

Among the regions, the highest occupancy rates of hotel rooms were measured in Lapland, 64.2 per cent, and in Kainuu, 58.8 per cent. In Helsinki, the hotel room occupancy rate was 26.4 per cent, 39.5 per cent in Tampere, 36.4 per cent in Turku, 52.1 per cent in Oulu and 70.2 per cent in Rovaniemi.

In February 2022, the realised average price of a hotel room was EUR 117.63 per day for the whole country. Twelve months earlier, it was EUR 99.23. There was a total of 55,277 hotel rooms available in Finland, which was 6,123 more than in February 2021.

#### Hotel room occupancy rate and the monthly average price