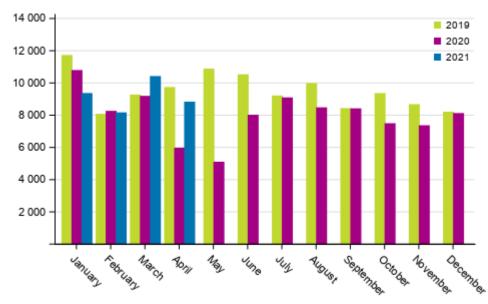

# In April 2021 the number of new passenger cars registered was 8,840

In April 2021 a total of 17,623 new motor vehicles were registered, of which 10,241 were automobiles. First registrations increased by 35.1 per cent from the corresponding month of the previous year. In April the number of new passenger cars registered was 8,840, which was 47.8 per cent up from the year before, but compared to April 2019, passenger car registrations decreased by 9.3 per cent. The share of new electric passenger cars was 6.9 per cent and plug-in hybrid electric 24.1 per cent. A total of 2,746 new electric and plug-in hybrid electric cars were registered, which was 187 per cent up from the year before. These data are based on the Traffic Affairs Register of the Finnish Transport and Communications Agency (Traficom) and they have been produced by Statistics Finland. The numbers are exclusive of the vehicles on the Åland Islands.

#### First registrations of passenger cars

| In the January to April period of 2021 a total of 64,852 vehicles were first registered. Compared to the year before, there was an increase of 11.3 per cent. The number of passenger cars first registered in the January to April period was 36,819, which is 7.5 per cent up from the year before. The most common passenger car makes first registered in the January to April period were Toyota, Skoda and Volkswagen. |
|------------------------------------------------------------------------------------------------------------------------------------------------------------------------------------------------------------------------------------------------------------------------------------------------------------------------------------------------------------------------------------------------------------------------------|
|                                                                                                                                                                                                                                                                                                                                                                                                                              |
|                                                                                                                                                                                                                                                                                                                                                                                                                              |
|                                                                                                                                                                                                                                                                                                                                                                                                                              |
|                                                                                                                                                                                                                                                                                                                                                                                                                              |
|                                                                                                                                                                                                                                                                                                                                                                                                                              |
|                                                                                                                                                                                                                                                                                                                                                                                                                              |
|                                                                                                                                                                                                                                                                                                                                                                                                                              |
|                                                                                                                                                                                                                                                                                                                                                                                                                              |