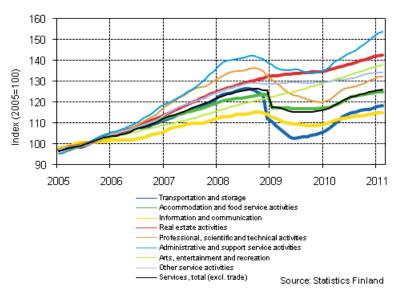

## Appendix figure 1. Turnover of service industries, trend series (TOL 2008)

Suomen virallinen tilasto Finlands officiella statistik Official Statistics of Finland Services 2011