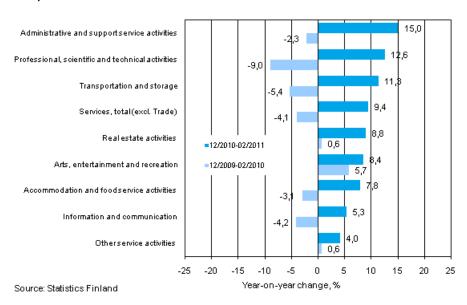

# Turnover in service industries grew by 9.4 per cent in December to February

Turnover in service industries grew by 9.4 per cent in December to February from the corresponding time period of the year before. One year previously turnover in service industries contracted by 4.1 per cent. Services are here examined exclusive of trade and the data have been adjusted for working days by eliminating the effects of calendar variations from them.

#### Three months' year-on-year change in turnover in services (TOL 2008)

Among the service industries, turnover grew fastest in administrative and support service enterprises, whose turnover increased by 15 per cent from one year ago. An over ten per cent growth was also recorded in the turnover of transportation and storage, and professional, scientific and technical activities. The growth was slowest in other service activities and in information and communication.

#### Appendix table 1. Year-on-year change in turnover by industry, % (TOL 2008)

|                                                       | Year-on-year change by three-month period, % |            |            |                 | Year-on-year change in the latest month, % |
|-------------------------------------------------------|----------------------------------------------|------------|------------|-----------------|--------------------------------------------|
|                                                       | 03-05/2010                                   | 06-08/2010 | 09-11/2010 | 12/2010-02/2011 | 02/2011                                    |
| Other services (HIJLMNRS)                             | 2,9                                          | 7,1        | 7,9        | 9,4             | 10,2                                       |
| Transportation and storage (H)                        | 6,1                                          | 12,5       | 12,0       | 11,3            | 10,9                                       |
| Accommodation and food services activities (I)        | 1,2                                          | 6,0        | 6,7        | 7,8             | 9,4                                        |
| Information and communication (J)                     | 2,1                                          | 4,3        | 4,2        | 5,3             | 6,5                                        |
| Real estate activities (L)                            | 0,9                                          | 4,1        | 4,0        | 8,8             | 9,9                                        |
| Professional, scientific and technical activities (M) | -0,2                                         | 3,9        | 7,2        | 12,6            | 13,5                                       |
| Administrative and support service activities (N)     | 5,1                                          | 5,7        | 10,8       | 15,0            | 16,0                                       |
| Arts, entertainment and recreation (R)                | 4,0                                          | 7,2        | 6,6        | 8,4             | 4,4                                        |
| Other service activities (S)                          | 1,8                                          | 1,1        | 4,6        | 4,0             | 7,9                                        |