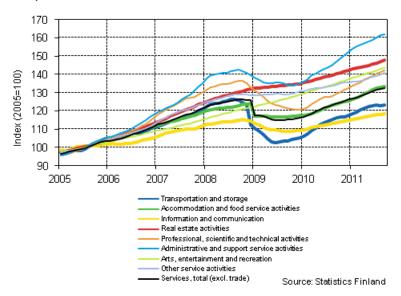

## Appendix figure 1. Turnover of service industries, trend series (TOL 2008)

Suomen virallinen tilasto Finlands officiella statistik Official Statistics of Finland Services 2012