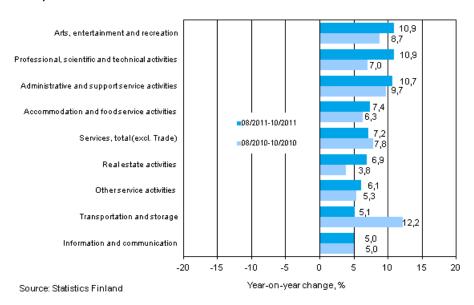

# Turnover in service industries grew by 7.2 per cent in August to October

Turnover in service industries grew by 7.2 per cent in August to October from the corresponding time period of the year before. One year previously turnover in service industries grew by 7.8 per cent. Services are here examined exclusive of trade and the data have been adjusted for working days by eliminating the effects of calendar variations from them.

#### Three months' year-on-year change in turnover in services (TOL 2008)

Turnover in service industries grew fastest in enterprises in the industry of arts, entertainment and recreation, and in professional, scientific and technical activities. Turnover in enterprises in both in-dustries was up by 10.9 per cent year-on-year. Turnover in administrative and support service activities enterprises also grew by over 10 per cent from the year before. The growth of turnover was slowest in information and communications activities and in transportation and storage.

#### Appendix table 1. Year-on-year change in turnover by industry, % (TOL 2008)

|                                                     | Year-on-year change by three-month period, % |            |            |            | Cumulative<br>year-on-year<br>change, % | Year-on-year change in the latest month, % |
|-----------------------------------------------------|----------------------------------------------|------------|------------|------------|-----------------------------------------|--------------------------------------------|
|                                                     | 11/10-01/11                                  | 02-04/2011 | 05-07/2011 | 08-10/2011 | 01-10/2011                              | 10/2011                                    |
| HIJLMNRS Other service activities total             | 8,8                                          | 8,2        | 7,3        | 7,2        | 7,6                                     | 7,1                                        |
| H Transportation and storage                        | 11,4                                         | 10,8       | 8,6        | 5,1        | 8,5                                     | 6,3                                        |
| I Accommodation and food service activities         | 7,2                                          | 8,0        | 8,8        | 7,4        | 8,3                                     | 6,2                                        |
| J Information and communication                     | 4,8                                          | 4,6        | 5,0        | 5,0        | 4,8                                     | 4,3                                        |
| L=68 Real estate activities                         | 7,4                                          | 6,0        | 3,4        | 6,9        | 5,2                                     | 6,5                                        |
| M Professional, scientific and technical activities | 10,6                                         | 9,7        | 8,4        | 10,9       | 9,9                                     | 11,0                                       |
| N Administrative and support services activities    | 13,7                                         | 12,2       | 11,4       | 10,7       | 11,8                                    | 10,2                                       |
| R Arts, entertainment and recreation                | 7,6                                          | 5,4        | 3,3        | 10,9       | 6,9                                     | 12,8                                       |
| S Other service activities                          | 4,4                                          | 1,9        | 3,8        | 6,1        | 4,0                                     | 4,5                                        |