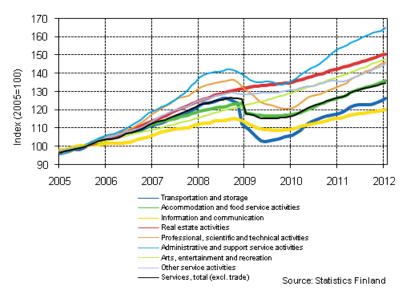

## Appendix figure 1. Turnover of service industries, trend series (TOL 2008)

Graph heading corrected on 12 December 2012.

Suomen virallinen tilasto Finlands officiella statistik Official Statistics of Finland