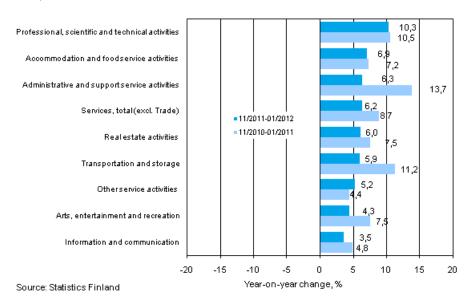

### Three months' year-on-year change in turnover in services (TOL 2008)

Turnover in service industries grew fastest in professional, scientific and technical activities. The growth reached over six per cent in accommodation and food service activities, administrative and support service activities and real estate activities. The growth of turnover was slowest in information and communications activities and in arts, entertainment and recreation.

#### Appendix table 1. Year-on-year change in turnover by industry, % (TOL 2008)

|                                                     | Year-on-year change by three-month period, % |            |            |                 | Year-on-year change in the latest month, % |
|-----------------------------------------------------|----------------------------------------------|------------|------------|-----------------|--------------------------------------------|
|                                                     | 02-04/2011                                   | 05-07/2011 | 08-10/2011 | 11/2011-01/2012 | 01/2012                                    |
| HIJLMNRS Other service activities total             | 8,2                                          | 7,3        | 6,8        | 6,2             | 6,4                                        |
| H Transportation and storage                        | 10,8                                         | 8,6        | 4,9        | 5,9             | 5,1                                        |
| I Accommodation and food service activities         | 8,0                                          | 9,0        | 6,7        | 6,9             | 7,1                                        |
| J Information and communication                     | 5,4                                          | 5,1        | 5,3        | 3,5             | 6,7                                        |
| L=68 Real estate activities                         | 5,9                                          | 3,7        | 6,5        | 6,0             | 8,9                                        |
| M Professional, scientific and technical activities | 8,7                                          | 7,9        | 9,3        | 10,3            | 14,7                                       |
| N Administrative and support services activities    | 11,7                                         | 11,2       | 10,3       | 6,3             | 6,6                                        |
| R Arts, entertainment and recreation                | 5,3                                          | 3,5        | 10,8       | 4,3             | 0,3                                        |
| S Other service activities                          | 2,0                                          | 3,9        | 5,3        | 5,2             | 8,9                                        |