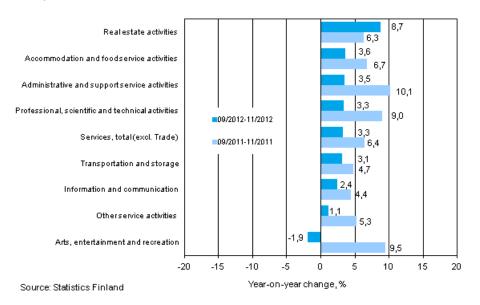

### *Turnover in service industries grew by* 3.3 *per cent year-on-year in September to November*

Turnover in service industries grew by 3.3 per cent in September to November from the corresponding time period of the year before. One year previously, turnover in service industries grew by 6.4 per cent. Services are here examined exclusive of trade, and the data have been adjusted for working days by eliminating the effects of calendar variations from them.

## Three months' year-on-year change in turnover in services (TOL 2008)

In the September to November period, turnover developed more slowly than last year in all main service industries apart from real estate activities where it went up by 8.7 per cent. The growth from one year ago in accommodation and food service activities amounted to 3.6 per cent and to 3.5 per cent in administrative and support service activities. Weakest turnover development was seen in arts, entertainment and recreation, where the turnover decreased by nearly two per cent from one year ago.

#### Appendix table 1. Year-on-year change in turnover by industry, % (TOL 2008)

|                                                     | Year-on-year | r change by t | three-month | Cumulative<br>year-on-year<br>change, % | Year-on-year<br>change in the<br>latest month, % |         |
|-----------------------------------------------------|--------------|---------------|-------------|-----------------------------------------|--------------------------------------------------|---------|
|                                                     | 12/11-02/12  | 03-05/2012    | 06-08/2012  | 09-11/2012                              | 01-11/2012                                       | 11/2012 |
| HIJLMNRS Other service activities total             | 6,1          | 3,7           | 4,0         | 3,3                                     | 4,0                                              | 3,7     |
| H Transportation and storage                        | 6,6          | 3,3           | 3,1         | 3,1                                     | 3,7                                              | 2,3     |
| I Accommodation and food service activities         | 6,8          | 4,6           | 2,7         | 3,6                                     | 4,1                                              | 5,8     |
| J Information and communication                     | 4,5          | 0,8           | 2,4         | 2,4                                     | 2,5                                              | 5,2     |
| L=68 Real estate activities                         | 5,9          | 6,5           | 6,8         | 8,7                                     | 7,0                                              | 9,3     |
| M Professional, scientific and technical activities | 9,0          | 6,4           | 6,5         | 3,3                                     | 6,0                                              | 2,0     |
| N Administrative and support services activities    | 5,6          | 5,0           | 6,3         | 3,5                                     | 5,1                                              | 3,4     |
| R Arts, entertainment and recreation                | 7,0          | -0,4          | 8,5         | -1,9                                    | 2,6                                              | 0,4     |
| S Other service activities                          | 4,6          | 0,2           | 1,0         | 1,1                                     | 1,4                                              | 3,1     |