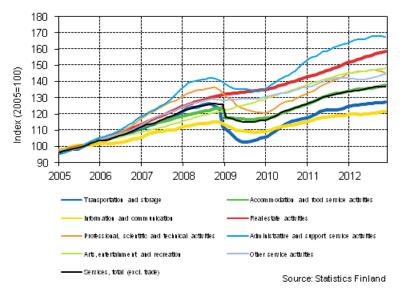

## Appendix figures

Appendix figure 1. Turnover of service industries, trend series (TOL 2008)