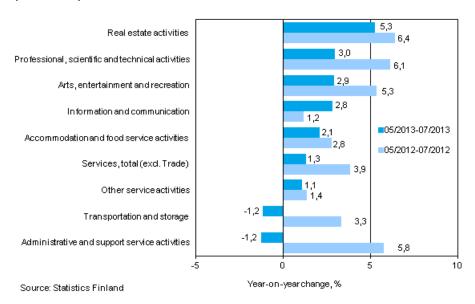

# Turnover in service industries grew by 1.3 per cent year-on-year in May to July

Turnover in service industries grew by 1.3 per cent in May to July from the corresponding time period of the year before. One year previously, turnover in service industries grew by 3.9 per cent. Services are here examined exclusive of trade.

## Three months' year-on-year change in turnover in services (TOL 2008)

In May to July, turnover developed more slowly than in the corresponding period of last year in nearly all main service industries. Compared with the year before, turnover rose faster only in information and communications, which went up by 2.8 per cent from the respective period of the previous year. In the May to July period, turnover grew fastest in real estate activities, which increased by 5.3 per cent from the corresponding period of the year before. The development was weakest in administrative and support service activities and in transportation and storage enterprises, in both of which turnover decreased by 1.2 per cent compared with one year earlier.