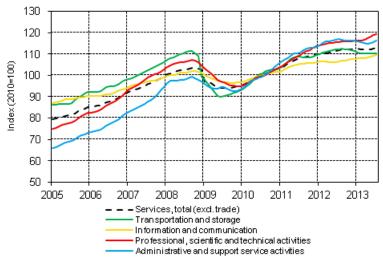

# Appendix figure 1. Turnover of service industries, trend series (TOL 2008)

Source: Statistics Finland