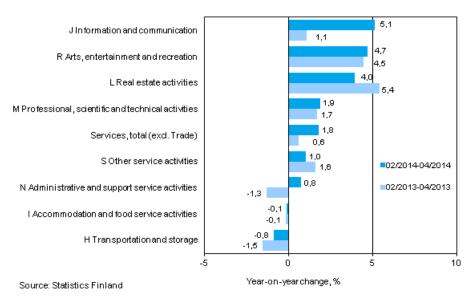

# Three months' year-on-year change in turnover in services (TOL 2008)

In the February to April period, turnover growth was fastest in information and communication activities and in arts, entertainment and recreation. Turnover in information and communication activities grew by 5.1 per cent and in arts, entertainment and recreation by 4.7 per cent year-on-year. Turnover growth in real estate activities amounted to four per cent.

Turnover development was negative in transport and storage activities, where it decreased by 0.8 per cent from one year ago. Turnover in accommodation and food service activities contracted by 0.1 per cent from the corresponding period last year.