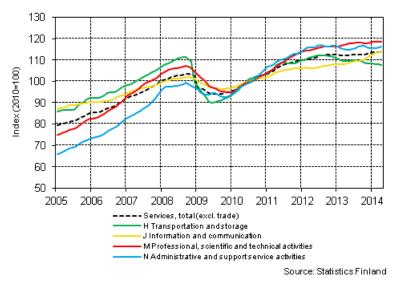

## Appendix figures

Appendix figure 1. Turnover of service industries, trend series (TOL 2008)