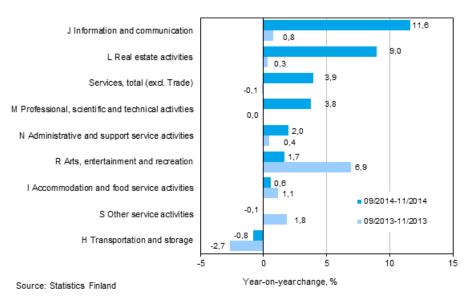

### Three months' year-on-year change in turnover in services (TOL 2008)

Turnover growth in main service industries was fastest in information and communication activities where turnover increased by 11.6 per cent in September to November. The growth in the industry is still based on good turnover development in computer programming and information service enterprises. In the past three months, the turnover of computer programming enterprises grew by 27.9 per cent and that of information service enterprises by 21.7 per cent. Telecommunications have, in turn, restrained the growth, as the turnover of these enterprises contracted by three per cent in September to November.

| The turnover development of the most significant main service industry, transport and storage, has continued as weak. The turnover of the industry decreased by 0.8 per cent in September to November year-on-year. Within the industry, turnover declined most in water traffic, by 2.6 per cent from one year ago. The turnover of land transport, as well as enterprises in warehousing and support activities for transportation decreased in the latest review period. |
|-----------------------------------------------------------------------------------------------------------------------------------------------------------------------------------------------------------------------------------------------------------------------------------------------------------------------------------------------------------------------------------------------------------------------------------------------------------------------------|
|                                                                                                                                                                                                                                                                                                                                                                                                                                                                             |
|                                                                                                                                                                                                                                                                                                                                                                                                                                                                             |
|                                                                                                                                                                                                                                                                                                                                                                                                                                                                             |
|                                                                                                                                                                                                                                                                                                                                                                                                                                                                             |
|                                                                                                                                                                                                                                                                                                                                                                                                                                                                             |
|                                                                                                                                                                                                                                                                                                                                                                                                                                                                             |
|                                                                                                                                                                                                                                                                                                                                                                                                                                                                             |

#### Appendix table 1. Year-on-year change in turnover by industry, % (TOL 2008)

|                                                     | Year-on-year change by three-month period, % |            |            |            | Cumulative year-on-year change, % | Year-on-year<br>change in the<br>latest month, % |
|-----------------------------------------------------|----------------------------------------------|------------|------------|------------|-----------------------------------|--------------------------------------------------|
|                                                     | 12/2013-02/14                                | 03-05/2014 | 06-08/2014 | 09-11/2014 | 01-11/2014                        | 11/2014                                          |
| HIJLMNRS Other service activities total             | 1,7                                          | 1,2        | 2,8        | 3,9        | 2,5                               | 2,6                                              |
| H Transportation and storage                        | -0,9                                         | -2,2       | -0,9       | -0,8       | -1,3                              | -4,1                                             |
| I Accommodation and food service activities         | 0,4                                          | 0,3        | 0,8        | 0,6        | 0,5                               | -1,7                                             |
| J Information and communication                     | 5,4                                          | 5,5        | 9,9        | 11,6       | 8,3                               | 8,1                                              |
| L=68 Real estate activities                         | 2,0                                          | 2,8        | 5,1        | 9,0        | 5,8                               | 19,5                                             |
| M Professional, scientific and technical activities | 3,1                                          | 0,2        | 0,9        | 3,8        | 1,7                               | 3,6                                              |
| N Administrative and support services activities    | -0,6                                         | 1,0        | 1,7        | 2,0        | 1,3                               | -1,3                                             |
| R Arts, entertainment and recreation                | 2,2                                          | 5,1        | 4,8        | 1,7        | 3,5                               | -0,7                                             |
| S Other service activities                          | 1,4                                          | -0,3       | -0,2       | -0,1       | 0,0                               | -2,9                                             |