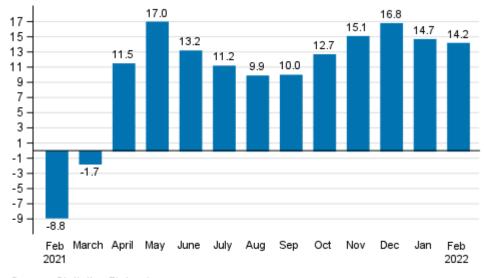

## Preliminary data: Turnover in services grew in February

According to Statistics Finland's preliminary data, the working day adjusted turnover in service industries grew by 14.2 per cent in February 2022 compared with February 2021. The development was partly due to the exceptional situation caused by the coronavirus one year earlier. Services are here examined exclusive of trade.

## Annual change in working day adjusted turnover of service industries, %

Source: Statistics Finland