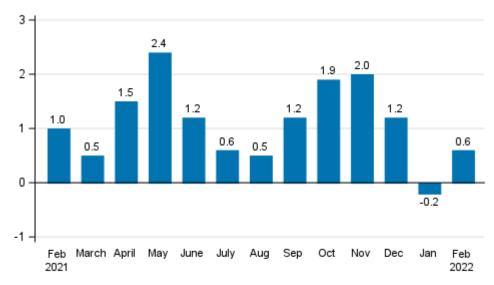

## Turnover grew from the previous month

According to the preliminary data the seasonally adjusted turnover in service industries grew in February 2022 by 0.6 per cent compared to January. In January, seasonally adjusted turnover decreased by 0.2 per cent, while in December 2021, turnover was 1.2 per cent higher than in the month before.

# Change in seasonally adjusted turnover from the previous month of service industries, %

Source: Statistics Finland

The data for the latest month are preliminary and are released at a delay of around four weeks. The data may become significantly revised in coming months.