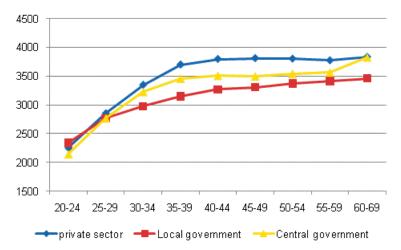

#### Monthly earnings of employees by age in 2010

The employer sector had a significant influence on the phenomenon described above. In the public sector, development was relatively straightforward and earnings went up in the older age groups. In the private sector, again, it could be seen that the earnings of the oldest age groups no longer grow even in demanding occupations. The positive correlation between pay and age in the public sector can be explained by the way the careers of managers and professionals often develop; employees move to more demanding and better paid positions as they gain age and experience. In the private sector, high position and level of earnings is possibly reached at an earlier stage, meaning that the earnings of older age groups no longer develop significantly. On the other hand, employees in all best paid occupations may move to management positions or even to part-time retirement.

#### Monthly earnings of experts by age in 2010

The average monthly earnings of all full-time wage and salary earners amounted to EUR 3,043 in the last quarter of 2010. The average earnings of wage and salary earners in central government amounted to EUR 3,412, in the private sector to EUR 3,113 and in the local government sector to EUR 2,793. These differences in earnings result from, i.a., structural differences related to wage and salary earners and tasks in different employer sectors.