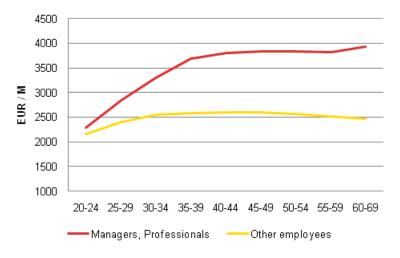

# Age has greatest impact on pay in demanding professional tasks

According to Statistics Finland's Structure of Earnings statistics, in 2010 age had the greatest impact on the pay of employees performing demanding professional tasks. The monthly salaries of professionals and associate professionals were the highest in the oldest age groups. No corresponding phenomenon could be observed among employees in less demanding positions. In these occupations, average earnings rose at the start of the working career but then failed to go up further after the age of 45 and in some cases the age-related development of pay could even take a negative turn.

#### Monthly earnings of employees by age in 2010

The employer sector had a significant influence on the phenomenon described above. In the public sector, development was relatively straightforward and earnings went up in the older age groups. In the private sector, again, it could be seen that the earnings of the oldest age groups no longer grow even in demanding occupations. The positive correlation between pay and age in the public sector can be explained by the way the careers of managers and professionals often develop; employees move to more demanding and better paid positions as they gain age and experience. In the private sector, high position and level of earnings is possibly reached at an earlier stage, meaning that the earnings of older age groups no longer develop significantly. On the other hand, employees in all best paid occupations may move to management positions or even to part-time retirement.