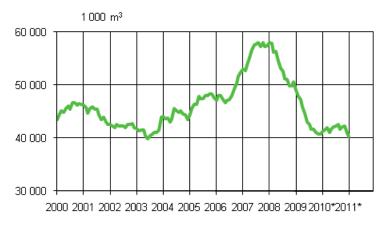

#### Granted permits, moving annual total

In the release the data indicated with an asterisk (\*) are preliminary data.

The cubic volume covered by permits for residential buildings went down by 22.6 per cent from one year back. The cubic volume covered by permits for detached houses fell by around 24 per cent and for residential blocks of flats by close on 28 per cent. The cubic volume covered by permits for terraced houses went up by nearly 34 per cent.

The cubic volume of public service buildings fell by nearly 60 per cent and that of commercial and office buildings by over seven per cent. The cubic volume of industrial and warehouse buildings grew by nearly one quarter compared with January 2010.

In January 2011, building permits were granted for 1,581 new dwellings, which is nearly one fifth less than one year earlier. The number of permits granted for detached houses fell by 27.5 per cent and for residential blocks of flats by 15.5 per cent. The number of permits for terraced houses showed little growth.