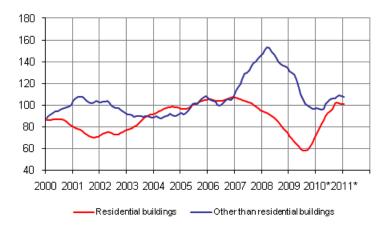

#### Volume of newbuilding went up by 22 per cent in January

In January 2011, the constant-price value or the volume of ongoing building production was up by 21.7 per cent year-on-year. The volume of residential building construction increased most, by 34.1 per cent.

In residential building, strong growth continued especially in the volume of construction of terraced houses, being up by 54.3 per cent on January 2010. Volumes are also still growing briskly in the construction of residential blocks of flats and detached houses. The volume of construction of industrial and warehouse buildings increased by 20.2 per cent and that of other than residential building construction by 10.8 per cent from one year back.

#### Volume index for newbuilding 2005=100, trend