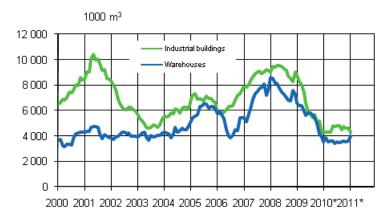

#### Appendix figure 3. Industrial and warehouses, moving annual total

Suomen virallinen tilasto Finlands officiella statistik Official Statistics of Finland Construction 2011