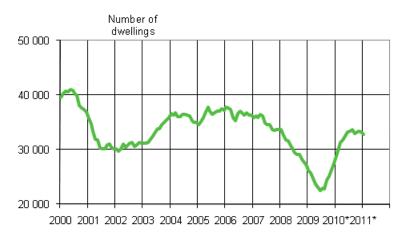

## Appendix figure 1. Building permits granted for dwellings, number of dwellings, moving annual total