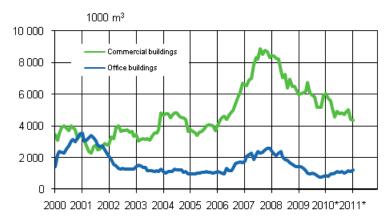

13,4                 | 140,2                           | 122,9                           | 136,2                    | 84,0                               | 129,6                  |
|       | XII  | 106,6         | 105,8                 | 122,4                           | 120,3                           | 124,3                    | 84,6                               | 115,6                  |
| 2011* | ı    | 104,5         | 103,5                 | 111,0                           | 123,1                           | 124,2                    | 87,3                               | 103,3                  |

### Appendix figures

## Appendix figure 1. Building permits granted for dwellings, number of dwellings, moving annual total



#### Appendix figure 2. Office buildings, moving annual total



#### Appendix figure 3. Industrial and warehouses, moving annual total





Suomen virallinen tilasto Finlands officiella statistik Official Statistics of Finland Construction 2011

#### Inquiries

Merja Järvinen (09) 1734 2458 Heli Suonio (09) 1734 2481 Director in charge: Hannele Orjala rakennus.suhdanne@stat.fi

www.stat.fi

Source: Building and dwelling production, Statistics Finland