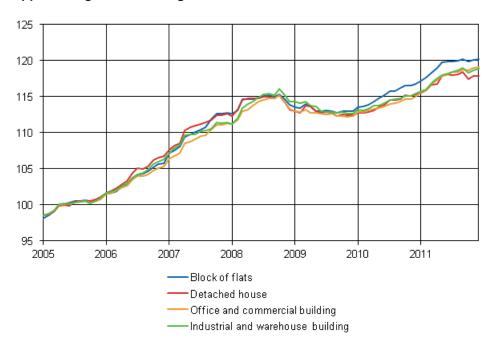

## Appendix table 1.2. Building cost index 2010=100 by type of building

| Year and month    | Detached house | Block of flats | Office and commercial building | Industrial<br>and ware-<br>house<br>building | Agri-<br>cultural<br>produc-<br>tion<br>building | Office and commercial building renovation | Basic renovation of detached house | Housing company renovation | Dwelling renovation |
|-------------------|----------------|----------------|--------------------------------|----------------------------------------------|--------------------------------------------------|-------------------------------------------|------------------------------------|----------------------------|---------------------|
| 2010 January      | 99,0           | 98,9           | 99,2                           | 99,0                                         | 98,5                                             | 99,5                                      | 98,2                               | 99,7                       | 98,5                |
| 2010 February     | 98,7           | 98,7           | 98,9                           | 98,7                                         | 98,5                                             | 99,5                                      | 98,2                               | 99,5                       | 98,8                |
| 2010 March        | 99,1           | 99,2           | 99,5                           | 99,2                                         | 98,9                                             | 99,7                                      | 98,3                               | 99,9                       | 98,3                |
| 2010 April        | 98,9           | 99,2           | 99,4                           | 99,4                                         | 99,3                                             | 99,5                                      | 98,8                               | 99,5                       | 99,0                |
| 2010 May          | 99,4           | 99,4           | 99,3                           | 99,2                                         | 99,1                                             | 99,5                                      | 99,5                               | 99,6                       | 100,1               |
| 2010 June         | 99,9           | 99,7           | 99,5                           | 99,6                                         | 99,9                                             | 99,6                                      | 99,7                               | 99,7                       | 100,4               |
| 2010 July         | 100,5          | 100,3          | 100,1                          | 100,1                                        | 100,6                                            | 100,1                                     | 100,8                              | 100,0                      | 100,2               |
| 2010 August       | 100,5          | 100,3          | 100,1                          | 100,0                                        | 100,5                                            | 100,3                                     | 101,0                              | 100,1                      | 100,8               |
| 2010<br>September | 100,7          | 100,6          | 100,5                          | 100,4                                        | 100,9                                            | 100,4                                     | 101,3                              | 100,3                      | 101,2               |
| 2010 October      | 101,4          | 101,2          | 101,2                          | 101,4                                        | 101,5                                            | 101,0                                     | 101,6                              | 100,8                      | 101,0               |
| 2010<br>November  | 100,9          | 101,2          | 101,0                          | 101,3                                        | 101,0                                            | 100,7                                     | 101,2                              | 100,6                      | 100,7               |
| 2010<br>December  | 101,0          | 101,4          | 101,4                          | 101,8                                        | 101,3                                            | 100,7                                     | 101,3                              | 100,7                      | 101,1               |
| 2011 January      | 101,2          | 101,8          | 101,7                          | 102,0                                        | 101,8                                            | 100,9                                     | 101,8                              | 100,9                      | 102,0               |
| 2011 February     | 101,3          | 101,7          | 101,7                          | 102,1                                        | 102,1                                            | 101,0                                     | 101,1                              | 100,9                      | 101,7               |
| 2011 March        | 101,9          | 102,3          | 102,5                          | 102,8                                        | 102,8                                            | 101,5                                     | 101,8                              | 101,4                      | 102,4               |
| 2011 April        | 102,1          | 102,9          | 103,0                          | 103,4                                        | 103,6                                            | 101,9                                     | 102,2                              | 101,9                      | 102,0               |
| 2011 May          | 103,0          | 103,5          | 103,5                          | 103,9                                        | 104,4                                            | 102,7                                     | 103,2                              | 102,4                      | 103,1               |
| 2011 June         | 103,2          | 103,6          | 103,7                          | 104,0                                        | 104,5                                            | 103,2                                     | 104,0                              | 102,9                      | 104,1               |
| 2011 July         | 103,1          | 103,7          | 103,9                          | 104,2                                        | 104,4                                            | 103,8                                     | 104,4                              | 103,2                      | 104,4               |
| 2011 August       | 103,2          | 103,8          | 104,0                          | 104,4                                        | 104,6                                            | 103,6                                     | 104,2                              | 103,0                      | 104,4               |
| 2011<br>September | 103,4          | 103,9          | 104,2                          | 104,7                                        | 104,8                                            | 104,1                                     | 104,3                              | 103,3                      | 104,4               |
| 2011 October      | 102,6          | 103,6          | 104,1                          | 104,1                                        | 104,9                                            | 103,8                                     | 103,9                              | 103,5                      | 105,2               |
| 2011<br>November  | 103,0          | 103,9          | 104,4                          | 104,4                                        | 105,0                                            | 104,0                                     | 104,2                              | 103,5                      | 105,6               |
| 2011<br>December  | 103,0          | 104,0          | 104,5                          | 104,6                                        | 105,4                                            | 103,8                                     | 103,5                              | 103,5                      | 105,2               |