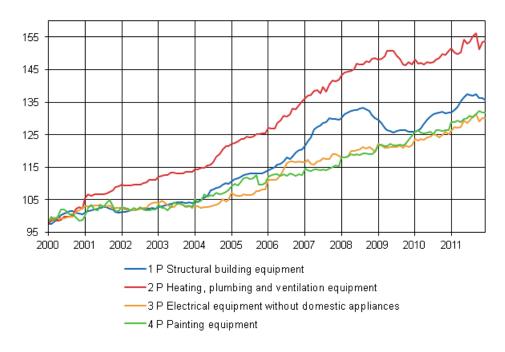

#### Appendix figure 2. Index clause sub-indices 2000=100

Suomen virallinen tilasto Finlands officiella statistik Official Statistics of Finland Prices and Costs 2012

## Appendix table 2. Index clause sub-indices

| Year and month    | 1 P<br>Structural<br>building<br>equipment<br>2000=100 | 2 P Heating,<br>plumbing<br>and<br>ventilation<br>equipment<br>2000=100 | 3 P Electrical<br>equipment<br>without<br>domestic<br>appliances<br>2000=100 | 4 P<br>Painting<br>equipment<br>2000=100 | 1 A<br>Structural<br>building<br>equipment<br>1995=100 | 2 A Heating,<br>plumbing<br>and<br>ventilation<br>equipment<br>1995=100 | 3 A Electrical<br>equipment<br>without<br>domestic<br>appliances<br>1995=100 | 4 A<br>Painting<br>equipment<br>1995=100 |
|-------------------|--------------------------------------------------------|-------------------------------------------------------------------------|------------------------------------------------------------------------------|------------------------------------------|--------------------------------------------------------|-------------------------------------------------------------------------|------------------------------------------------------------------------------|------------------------------------------|
| 2011 January      | 131,8                                                  | 151,5                                                                   | 126,2                                                                        | 128,8                                    | 141,9                                                  | 169,3                                                                   | 126,5                                                                        | 141,1                                    |
| 2011 February     | 132,5                                                  | 150,4                                                                   | 127,3                                                                        | 128,8                                    | 142,6                                                  | 167,9                                                                   | 127,5                                                                        | 141,1                                    |
| 2011 March        | 133,5                                                  | 149,8                                                                   | 127,1                                                                        | 129,3                                    | 143,7                                                  | 167,3                                                                   | 127,4                                                                        | 141,7                                    |
| 2011 April        | 135,3                                                  | 150,2                                                                   | 127,4                                                                        | 128,9                                    | 145,6                                                  | 167,8                                                                   | 127,6                                                                        | 141,3                                    |
| 2011 May          | 136,5                                                  | 154,3                                                                   | 129,4                                                                        | 129,8                                    | 146,9                                                  | 172,4                                                                   | 129,6                                                                        | 142,2                                    |
| 2011 June         | 137,4                                                  | 153,1                                                                   | 128,7                                                                        | 130,1                                    | 147,9                                                  | 171,0                                                                   | 129,0                                                                        | 142,5                                    |
| 2011 July         | 137,2                                                  | 153,6                                                                   | 129,3                                                                        | 130,8                                    | 147,7                                                  | 171,6                                                                   | 129,5                                                                        | 143,3                                    |
| 2011 August       | 137,1                                                  | 155,1                                                                   | 130,5                                                                        | 130,4                                    | 147,5                                                  | 173,2                                                                   | 130,8                                                                        | 142,9                                    |
| 2011<br>September | 137,4                                                  | 156,1                                                                   | 131,3                                                                        | 131,4                                    | 147,9                                                  | 174,4                                                                   | 131,6                                                                        | 143,9                                    |
| 2011 October      | 136,2                                                  | 151,2                                                                   | 129,0                                                                        | 132,2                                    | 146,6                                                  | 168,9                                                                   | 129,3                                                                        | 144,8                                    |
| 2011<br>November  | 136,3                                                  | 153,5                                                                   | 130,0                                                                        | 131,8                                    | 146,7                                                  | 171,4                                                                   | 130,3                                                                        | 144,4                                    |
| 2011<br>December  | 135,7                                                  | 153,6                                                                   | 130,1                                                                        | 131,7                                    | 146,0                                                  | 171,6                                                                   | 130,3                                                                        | 144,3                                    |