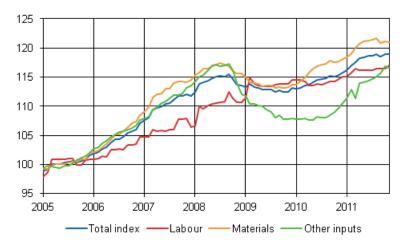

#### Appendix figure 1. Building cost index 2005=100

#### Building cost index 2005=100

From November to December the total index was unchanged. The prices for labour rose by 0.5 per cent, whereas the prices of materials fell by 0.1 per cent. The prices of other inputs rose by 0.3 per cent.