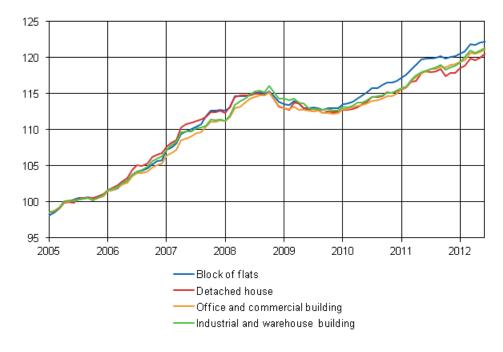

| Year and month    | Detached<br>house | Block of flats | Office and<br>commer-<br>cial<br>building | Industrial<br>and ware-<br>house<br>building | Agri-<br>cultural<br>produc-<br>tion<br>building | Office and<br>commer-<br>cial<br>building<br>renovation | Basic<br>reno-<br>vation of<br>detached<br>house | Housing<br>company<br>renovation | Dwelling<br>renovation |
|-------------------|-------------------|----------------|-------------------------------------------|----------------------------------------------|--------------------------------------------------|---------------------------------------------------------|--------------------------------------------------|----------------------------------|------------------------|
| 2010 January      | 99,0              | 98,9           | 99,2                                      | 99,0                                         | 98,5                                             | 99,5                                                    | 98,2                                             | 99,7                             | 98,5                   |
| 2010 February     | 98,7              | 98,7           | 98,9                                      | 98,7                                         | 98,5                                             | 99,5                                                    | 98,2                                             | 99,5                             | 98,8                   |
| 2010 March        | 99,1              | 99,2           | 99,5                                      | 99,2                                         | 98,9                                             | 99,7                                                    | 98,3                                             | 99,9                             | 98,3                   |
| 2010 April        | 98,9              | 99,2           | 99,4                                      | 99,4                                         | 99,3                                             | 99,5                                                    | 98,8                                             | 99,5                             | 99,0                   |
| 2010 May          | 99,4              | 99,4           | 99,3                                      | 99,2                                         | 99,1                                             | 99,5                                                    | 99,5                                             | 99,6                             | 100,1                  |
| 2010 June         | 99,9              | 99,7           | 99,5                                      | 99,6                                         | 99,9                                             | 99,6                                                    | 99,7                                             | 99,7                             | 100,4                  |
| 2010 July         | 100,5             | 100,3          | 100,1                                     | 100,1                                        | 100,6                                            | 100,1                                                   | 100,8                                            | 100,0                            | 100,2                  |
| 2010 August       | 100,5             | 100,3          | 100,1                                     | 100,0                                        | 100,5                                            | 100,3                                                   | 101,0                                            | 100,1                            | 100,8                  |
| 2010<br>September | 100,7             | 100,6          | 100,5                                     | 100,4                                        | 100,9                                            | 100,4                                                   | 101,3                                            | 100,3                            | 101,2                  |
| 2010 October      | 101,4             | 101,2          | 101,2                                     | 101,4                                        | 101,5                                            | 101,0                                                   | 101,6                                            | 100,8                            | 101,0                  |
| 2010<br>November  | 100,9             | 101,2          | 101,0                                     | 101,3                                        | 101,0                                            | 100,7                                                   | 101,2                                            | 100,6                            | 100,7                  |
| 2010<br>December  | 101,0             | 101,4          | 101,4                                     | 101,8                                        | 101,3                                            | 100,7                                                   | 101,3                                            | 100,7                            | 101,1                  |
| 2011 January      | 101,2             | 101,8          | 101,7                                     | 102,0                                        | 101,8                                            | 100,9                                                   | 101,8                                            | 100,9                            | 102,0                  |
| 2011 February     | 101,3             | 101,7          | 101,7                                     | 102,1                                        | 102,1                                            | 101,0                                                   | 101,1                                            | 100,9                            | 101,7                  |
| 2011 March        | 101,9             | 102,3          | 102,5                                     | 102,8                                        | 102,8                                            | 101,5                                                   | 101,8                                            | 101,4                            | 102,4                  |
| 2011 April        | 102,1             | 102,9          | 103,0                                     | 103,4                                        | 103,6                                            | 101,9                                                   | 102,2                                            | 101,9                            | 102,0                  |
| 2011 May          | 103,0             | 103,5          | 103,5                                     | 103,9                                        | 104,4                                            | 102,7                                                   | 103,2                                            | 102,4                            | 103,1                  |
| 2011 June         | 103,2             | 103,6          | 103,7                                     | 104,0                                        | 104,5                                            | 103,2                                                   | 104,0                                            | 102,9                            | 104,1                  |
| 2011 July         | 103,1             | 103,7          | 103,9                                     | 104,2                                        | 104,4                                            | 103,8                                                   | 104,4                                            | 103,2                            | 104,4                  |
| 2011 August       | 103,2             | 103,8          | 104,0                                     | 104,4                                        | 104,6                                            | 103,6                                                   | 104,2                                            | 103,0                            | 104,4                  |
| 2011<br>September | 103,4             | 103,9          | 104,2                                     | 104,7                                        | 104,8                                            | 104,1                                                   | 104,3                                            | 103,3                            | 104,4                  |
| 2011 October      | 102,6             | 103,6          | 104,1                                     | 104,1                                        | 104,9                                            | 103,8                                                   | 103,9                                            | 103,5                            | 105,2                  |
| 2011<br>November  | 103,0             | 103,9          | 104,4                                     | 104,4                                        | 105,0                                            | 104,0                                                   | 104,2                                            | 103,5                            | 105,6                  |
| 2011<br>December  | 103,0             | 104,0          | 104,5                                     | 104,6                                        | 105,4                                            | 103,8                                                   | 103,5                                            | 103,5                            | 105,2                  |
| 2012 January      | 103,6             | 104,2          | 104,8                                     | 105,0                                        | 105,4                                            | 104,1                                                   | 104,1                                            | 103,9                            | 105,9                  |
| 2012 February     | 103,9             | 104,6          | 105,0                                     | 105,7                                        | 105,8                                            | 104,3                                                   | 104,1                                            | 104,3                            | 106,0                  |
| 2012 March        | 104,8             | 105,4          | 105,9                                     | 106,5                                        | 106,5                                            | 105,3                                                   | 104,9                                            | 105,4                            | 106,4                  |
| 2012 April        | 104,6             | 105,3          | 105,8                                     | 106,2                                        | 106,5                                            | 105,3                                                   | 104,9                                            | 105,2                            | 106,9                  |
| 2012 May          | 104,9             | 105,5          | 106,0                                     | 106,5                                        | 106,9                                            | 105,5                                                   | 105,4                                            | 105,6                            | 106,7                  |
| 2012 June         | 105,3             | 105,7          | 106,3                                     | 106,8                                        | 107,0                                            | 105,9                                                   | 105,6                                            | 106,1                            | 106,7                  |
|                   |                   |                |                                           |                                              |                                                  |                                                         |                                                  |                                  |                        |