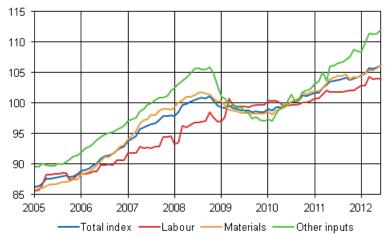

### Building costs rose by 2.3 per cent in June

Building costs were 2.3 per cent higher in June 2012 than in June 2011. Labour costs in construction went up by 2 per cent, prices of materials by 1.8 per cent and those of other inputs by 5.6 per cent. This is indicated by the Building Cost Index of Statistics Finland 2010=100.

#### Building cost index 2010=100

From May to June, the total index rose by 0.2 per cent. The prices of labour fell by 0.1 per cent, the prices of materials rose by 0.4 per cent and those of other inputs by 0.5 per cent.

#### Appendix figure 1. Building cost index 2005=100