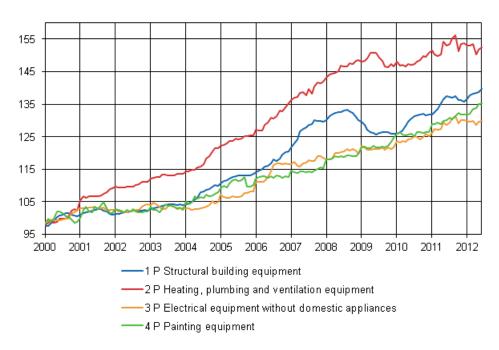

#### Appendix table 2. Index clause sub-indices

| Year and month    | 1 P<br>Structural<br>building<br>equipment<br>2000=100 | 2 P Heating,<br>plumbing<br>and<br>ventilation<br>equipment<br>2000=100 | 3 P Electrical<br>equipment<br>without<br>domestic<br>appliances<br>2000=100 | 4 P<br>Painting<br>equipment<br>2000=100 | 1 A<br>Structural<br>building<br>equipment<br>1995=100 | 2 A Heating,<br>plumbing<br>and<br>ventilation<br>equipment<br>1995=100 | 3 A Electrical<br>equipment<br>without<br>domestic<br>appliances<br>1995=100 | 4 A<br>Painting<br>equipment<br>1995=100 |
|-------------------|--------------------------------------------------------|-------------------------------------------------------------------------|------------------------------------------------------------------------------|------------------------------------------|--------------------------------------------------------|-------------------------------------------------------------------------|------------------------------------------------------------------------------|------------------------------------------|
| 2011 January      | 131,8                                                  | 151,5                                                                   | 126,2                                                                        | 128,8                                    | 141,9                                                  | 169,3                                                                   | 126,5                                                                        | 141,1                                    |
| 2011 February     | 132,5                                                  | 150,4                                                                   | 127,3                                                                        | 128,8                                    | 142,6                                                  | 167,9                                                                   | 127,5                                                                        | 141,1                                    |
| 2011 March        | 133,5                                                  | 149,8                                                                   | 127,1                                                                        | 129,3                                    | 143,7                                                  | 167,3                                                                   | 127,4                                                                        | 141,7                                    |
| 2011 April        | 135,3                                                  | 150,2                                                                   | 127,4                                                                        | 128,9                                    | 145,6                                                  | 167,8                                                                   | 127,6                                                                        | 141,3                                    |
| 2011 May          | 136,5                                                  | 154,3                                                                   | 129,4                                                                        | 129,8                                    | 146,9                                                  | 172,4                                                                   | 129,6                                                                        | 142,2                                    |
| 2011 June         | 137,4                                                  | 153,1                                                                   | 128,7                                                                        | 130,1                                    | 147,9                                                  | 171,0                                                                   | 129,0                                                                        | 142,5                                    |
| 2011 July         | 137,2                                                  | 153,6                                                                   | 129,3                                                                        | 130,8                                    | 147,7                                                  | 171,6                                                                   | 129,5                                                                        | 143,3                                    |
| 2011 August       | 137,1                                                  | 155,1                                                                   | 130,5                                                                        | 130,4                                    | 147,5                                                  | 173,2                                                                   | 130,8                                                                        | 142,9                                    |
| 2011<br>September | 137,4                                                  | 156,1                                                                   | 131,3                                                                        | 131,4                                    | 147,9                                                  | 174,4                                                                   | 131,6                                                                        | 143,9                                    |
| 2011 October      | 136,2                                                  | 151,2                                                                   | 129,0                                                                        | 132,2                                    | 146,6                                                  | 168,9                                                                   | 129,3                                                                        | 144,8                                    |
| 2011<br>November  | 136,3                                                  | 153,5                                                                   | 130,0                                                                        | 131,8                                    | 146,7                                                  | 171,4                                                                   | 130,3                                                                        | 144,4                                    |
| 2011<br>December  | 135,7                                                  | 153,6                                                                   | 130,1                                                                        | 131,7                                    | 146,0                                                  | 171,6                                                                   | 130,3                                                                        | 144,3                                    |
| 2012 January      | 136,7                                                  | 153,1                                                                   | 129,8                                                                        | 131,8                                    | 147,1                                                  | 171,0                                                                   | 130,1                                                                        | 144,4                                    |
| 2012 February     | 137,8                                                  | 152,9                                                                   | 129,6                                                                        | 132,0                                    | 148,3                                                  | 170,7                                                                   | 129,9                                                                        | 144,6                                    |
| 2012 March        | 138,2                                                  | 153,4                                                                   | 129,9                                                                        | 133,5                                    | 148,8                                                  | 171,4                                                                   | 130,2                                                                        | 146,2                                    |
| 2012 April        | 138,5                                                  | 150,3                                                                   | 128,6                                                                        | 133,9                                    | 149,1                                                  | 167,9                                                                   | 128,8                                                                        | 146,7                                    |
| 2012 May          | 138,7                                                  | 151,7                                                                   | 129,5                                                                        | 135,1                                    | 149,3                                                  | 169,4                                                                   | 129,7                                                                        | 148,1                                    |
| 2012 June         | 139,7                                                  | 152,5                                                                   | 129,8                                                                        | 135,1                                    | 150,4                                                  | 170,3                                                                   | 130,1                                                                        | 148,1                                    |

#### Appendix figure 2. Index clause sub-indices 2000=100