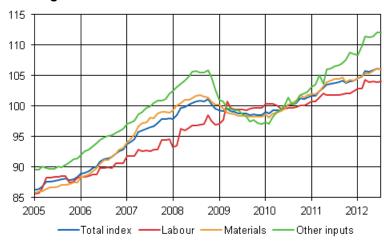

# Building cost index

2012, July

## Building costs rose by 2.2 per cent in July

Building costs were 2.2 per cent higher in July 2012 than in July 2011. Labour costs in construction rose by 2.1 per cent, prices of materials by 1.6 per cent and prices of other inputs by 5.2 per cent per year. This is indicated by the Building Cost Index of Statistics Finland 2010=100.

#### **Building cost index 2010=100**



From June to July the total index was unchanged. The prices for labour rose by 0.1 per cent, the prices of materials were unchanged and the prices of other inputs fell by 0.1 per cent.

## Contents

## Tables

| Appendix tables                                                      |          |
|----------------------------------------------------------------------|----------|
| Appendix table 1.1. Building cost index 2010=100                     | 3        |
| Appendix table 1.2. Building cost index 2010=100 by type of building | 4        |
| Appendix table 2. Index clause sub-indices.                          | 5        |
| Appendix table 3. Materials 2010=100                                 | <i>.</i> |
| Appendix table 4. Services 2010=100.                                 | 7        |