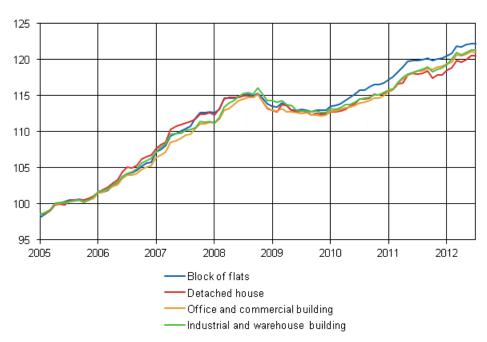

### Appendix table 1.2. Building cost index 2010=100 by type of building

| Year and month    | Detached house | Block of flats | Office and commercial building | Industrial<br>and ware-<br>house<br>building | Agri-<br>cultural<br>produc-<br>tion<br>building | Office and commercial building renovation | Basic<br>reno-<br>vation of<br>detached<br>house | Housing company renovation | Dwelling renovation |
|-------------------|----------------|----------------|--------------------------------|----------------------------------------------|--------------------------------------------------|-------------------------------------------|--------------------------------------------------|----------------------------|---------------------|
| 2010 January      | 99,0           | 98,9           | 99,2                           | 99,0                                         | 98,5                                             | 99,5                                      | 98,2                                             | 99,7                       | 98,5                |
| 2010 February     | 98,7           | 98,7           | 98,9                           | 98,7                                         | 98,5                                             | 99,5                                      | 98,2                                             | 99,5                       | 98,8                |
| 2010 March        | 99,1           | 99,2           | 99,5                           | 99,2                                         | 98,9                                             | 99,7                                      | 98,3                                             | 99,9                       | 98,3                |
| 2010 April        | 98,9           | 99,2           | 99,4                           | 99,4                                         | 99,3                                             | 99,5                                      | 98,8                                             | 99,5                       | 99,0                |
| 2010 May          | 99,4           | 99,4           | 99,3                           | 99,2                                         | 99,1                                             | 99,5                                      | 99,5                                             | 99,6                       | 100,1               |
| 2010 June         | 99,9           | 99,7           | 99,5                           | 99,6                                         | 99,9                                             | 99,6                                      | 99,7                                             | 99,7                       | 100,4               |
| 2010 July         | 100,5          | 100,3          | 100,1                          | 100,1                                        | 100,6                                            | 100,1                                     | 100,8                                            | 100,0                      | 100,2               |
| 2010 August       | 100,5          | 100,3          | 100,1                          | 100,0                                        | 100,5                                            | 100,3                                     | 101,0                                            | 100,1                      | 100,8               |
| 2010<br>September | 100,7          | 100,6          | 100,5                          | 100,4                                        | 100,9                                            | 100,4                                     | 101,3                                            | 100,3                      | 101,2               |
| 2010 October      | 101,4          | 101,2          | 101,2                          | 101,4                                        | 101,5                                            | 101,0                                     | 101,6                                            | 100,8                      | 101,0               |
| 2010<br>November  | 100,9          | 101,2          | 101,0                          | 101,3                                        | 101,0                                            | 100,7                                     | 101,2                                            | 100,6                      | 100,7               |
| 2010<br>December  | 101,0          | 101,4          | 101,4                          | 101,8                                        | 101,3                                            | 100,7                                     | 101,3                                            | 100,7                      | 101,1               |
| 2011 January      | 101,2          | 101,8          | 101,7                          | 102,0                                        | 101,8                                            | 100,9                                     | 101,8                                            | 100,9                      | 102,0               |
| 2011 February     | 101,3          | 101,7          | 101,7                          | 102,1                                        | 102,1                                            | 101,0                                     | 101,1                                            | 100,9                      | 101,7               |
| 2011 March        | 101,9          | 102,3          | 102,5                          | 102,8                                        | 102,8                                            | 101,5                                     | 101,8                                            | 101,4                      | 102,4               |
| 2011 April        | 102,1          | 102,9          | 103,0                          | 103,4                                        | 103,6                                            | 101,9                                     | 102,2                                            | 101,9                      | 102,0               |
| 2011 May          | 103,0          | 103,5          | 103,5                          | 103,9                                        | 104,4                                            | 102,7                                     | 103,2                                            | 102,4                      | 103,1               |
| 2011 June         | 103,2          | 103,6          | 103,7                          | 104,0                                        | 104,5                                            | 103,2                                     | 104,0                                            | 102,9                      | 104,1               |
| 2011 July         | 103,1          | 103,7          | 103,9                          | 104,2                                        | 104,4                                            | 103,8                                     | 104,4                                            | 103,2                      | 104,4               |
| 2011 August       | 103,2          | 103,8          | 104,0                          | 104,4                                        | 104,6                                            | 103,6                                     | 104,2                                            | 103,0                      | 104,4               |
| 2011<br>September | 103,4          | 103,9          | 104,2                          | 104,7                                        | 104,8                                            | 104,1                                     | 104,3                                            | 103,3                      | 104,4               |
| 2011 October      | 102,6          | 103,6          | 104,1                          | 104,1                                        | 104,9                                            | 103,8                                     | 103,9                                            | 103,5                      | 105,2               |
| 2011<br>November  | 103,0          | 103,9          | 104,4                          | 104,4                                        | 105,0                                            | 104,0                                     | 104,2                                            | 103,5                      | 105,6               |
| 2011<br>December  | 103,0          | 104,0          | 104,5                          | 104,6                                        | 105,4                                            | 103,8                                     | 103,5                                            | 103,5                      | 105,2               |
| 2012 January      | 103,6          | 104,2          | 104,8                          | 105,0                                        | 105,4                                            | 104,1                                     | 104,1                                            | 103,9                      | 105,9               |
| 2012 February     | 103,9          | 104,6          | 105,0                          | 105,7                                        | 105,8                                            | 104,3                                     | 104,1                                            | 104,3                      | 106,0               |
| 2012 March        | 104,8          | 105,4          | 105,9                          | 106,5                                        | 106,5                                            | 105,3                                     | 104,9                                            | 105,4                      | 106,4               |
| 2012 April        | 104,6          | 105,3          | 105,8                          | 106,2                                        | 106,5                                            | 105,3                                     | 104,9                                            | 105,2                      | 106,9               |
| 2012 May          | 104,9          | 105,5          | 106,0                          | 106,5                                        | 106,9                                            | 105,5                                     | 105,4                                            | 105,6                      | 106,7               |
| 2012 June         | 105,3          | 105,7          | 106,3                          | 106,8                                        | 107,0                                            | 105,9                                     | 105,6                                            | 106,1                      | 106,7               |
| 2012 July         | 105,3          | 105,7          | 106,2                          | 106,8                                        | 106,9                                            | 106,0                                     | 105,8                                            | 105,9                      | 106,8               |