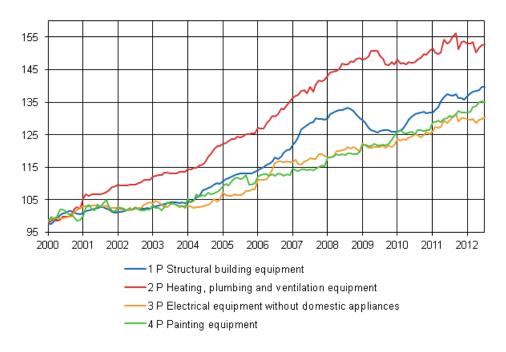

#### Appendix figure 2. Index clause sub-indices 2000=100

Suomen virallinen tilasto Finlands officiella statistik Official Statistics of Finland Prices and Costs 2012

### Appendix table 2. Index clause sub-indices

| Year and month    | 1 P<br>Structural<br>building<br>equipment<br>2000=100 | 2 P Heating,<br>plumbing<br>and<br>ventilation<br>equipment<br>2000=100 | 3 P Electrical<br>equipment<br>without<br>domestic<br>appliances<br>2000=100 | 4 P<br>Painting<br>equipment<br>2000=100 | 1 A<br>Structural<br>building<br>equipment<br>1995=100 | 2 A Heating,<br>plumbing<br>and<br>ventilation<br>equipment<br>1995=100 | 3 A Electrical<br>equipment<br>without<br>domestic<br>appliances<br>1995=100 | 4 A<br>Painting<br>equipment<br>1995=100 |
|-------------------|--------------------------------------------------------|-------------------------------------------------------------------------|------------------------------------------------------------------------------|------------------------------------------|--------------------------------------------------------|-------------------------------------------------------------------------|------------------------------------------------------------------------------|------------------------------------------|
| 2011 January      | 131,8                                                  | 151,5                                                                   | 126,2                                                                        | 128,8                                    | 141,9                                                  | 169,3                                                                   | 126,5                                                                        | 141,1                                    |
| 2011 February     | 132,5                                                  | 150,4                                                                   | 127,3                                                                        | 128,8                                    | 142,6                                                  | 167,9                                                                   | 127,5                                                                        | 141,1                                    |
| 2011 March        | 133,5                                                  | 149,8                                                                   | 127,1                                                                        | 129,3                                    | 143,7                                                  | 167,3                                                                   | 127,4                                                                        | 141,7                                    |
| 2011 April        | 135,3                                                  | 150,2                                                                   | 127,4                                                                        | 128,9                                    | 145,6                                                  | 167,8                                                                   | 127,6                                                                        | 141,3                                    |
| 2011 May          | 136,5                                                  | 154,3                                                                   | 129,4                                                                        | 129,8                                    | 146,9                                                  | 172,4                                                                   | 129,6                                                                        | 142,2                                    |
| 2011 June         | 137,4                                                  | 153,1                                                                   | 128,7                                                                        | 130,1                                    | 147,9                                                  | 171,0                                                                   | 129,0                                                                        | 142,5                                    |
| 2011 July         | 137,2                                                  | 153,6                                                                   | 129,3                                                                        | 130,8                                    | 147,7                                                  | 171,6                                                                   | 129,5                                                                        | 143,3                                    |
| 2011 August       | 137,1                                                  | 155,1                                                                   | 130,5                                                                        | 130,4                                    | 147,5                                                  | 173,2                                                                   | 130,8                                                                        | 142,9                                    |
| 2011<br>September | 137,4                                                  | 156,1                                                                   | 131,3                                                                        | 131,4                                    | 147,9                                                  | 174,4                                                                   | 131,6                                                                        | 143,9                                    |
| 2011 October      | 136,2                                                  | 151,2                                                                   | 129,0                                                                        | 132,2                                    | 146,6                                                  | 168,9                                                                   | 129,3                                                                        | 144,8                                    |
| 2011<br>November  | 136,3                                                  | 153,5                                                                   | 130,0                                                                        | 131,8                                    | 146,7                                                  | 171,4                                                                   | 130,3                                                                        | 144,4                                    |
| 2011<br>December  | 135,7                                                  | 153,6                                                                   | 130,1                                                                        | 131,7                                    | 146,0                                                  | 171,6                                                                   | 130,3                                                                        | 144,3                                    |
| 2012 January      | 136,7                                                  | 153,1                                                                   | 129,8                                                                        | 131,8                                    | 147,1                                                  | 171,0                                                                   | 130,1                                                                        | 144,4                                    |
| 2012 February     | 137,8                                                  | 152,9                                                                   | 129,6                                                                        | 132,0                                    | 148,3                                                  | 170,7                                                                   | 129,9                                                                        | 144,6                                    |
| 2012 March        | 138,2                                                  | 153,4                                                                   | 129,9                                                                        | 133,5                                    | 148,8                                                  | 171,4                                                                   | 130,2                                                                        | 146,2                                    |
| 2012 April        | 138,5                                                  | 150,3                                                                   | 128,6                                                                        | 133,9                                    | 149,1                                                  | 167,9                                                                   | 128,8                                                                        | 146,7                                    |
| 2012 May          | 138,7                                                  | 151,7                                                                   | 129,5                                                                        | 135,1                                    | 149,3                                                  | 169,4                                                                   | 129,7                                                                        | 148,1                                    |
| 2012 June         | 139,7                                                  | 152,5                                                                   | 129,8                                                                        | 135,1                                    | 150,4                                                  | 170,3                                                                   | 130,1                                                                        | 148,1                                    |
| 2012 July         | 139,6                                                  | 152,7                                                                   | 130,4                                                                        | 135,1                                    | 150,3                                                  | 170,6                                                                   | 130,7                                                                        | 148,0                                    |