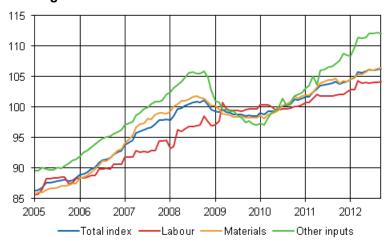

#### Appendix table 9. Building cost index 2005=100

| Year and month    | Total<br>index<br>2005=100 | Labour<br>2005=100 | Materials<br>2005=100 | Other inputs 2005=100 | Block of<br>flats<br>2005=100 | Detached<br>house<br>2005=100 | Office and commercial building 2005=100 | Industrial<br>and<br>warehouse<br>building<br>2005=100 | Agricultural production building 2005=100 |
|-------------------|----------------------------|--------------------|-----------------------|-----------------------|-------------------------------|-------------------------------|-----------------------------------------|--------------------------------------------------------|-------------------------------------------|
| 2011 January      | 115,9                      | 115,0              | 118,1                 | 110,5                 | 117,2                         | 115,5                         | 115,6                                   | 115,8                                                  | 120,5                                     |
| 2011 February     | 116,2                      | 115,0              | 118,4                 | 111,3                 | 117,6                         | 115,9                         | 115,9                                   | 116,0                                                  | 121,8                                     |
| 2011 March        | 117,0                      | 115,8              | 119,0                 | 112,9                 | 118,3                         | 116,6                         | 116,7                                   | 116,9                                                  | 122,6                                     |
| 2011 April        | 117,6                      | 116,4              | 120,0                 | 111,4                 | 119,0                         | 116,8                         | 117,3                                   | 117,5                                                  | 123,6                                     |
| 2011 May          | 118,2                      | 116,2              | 120,7                 | 114,0                 | 119,7                         | 117,8                         | 117,9                                   | 118,0                                                  | 124,5                                     |
| 2011 June         | 118,4                      | 116,2              | 121,1                 | 114,1                 | 119,8                         | 118,1                         | 118,1                                   | 118,2                                                  | 124,6                                     |
| 2011 July         | 118,6                      | 116,2              | 121,3                 | 114,4                 | 119,9                         | 118,0                         | 118,4                                   | 118,4                                                  | 124,6                                     |
| 2011 August       | 118,7                      | 116,2              | 121,4                 | 114,7                 | 120,0                         | 118,1                         | 118,4                                   | 118,6                                                  | 124,8                                     |
| 2011<br>September | 118,9                      | 116,4              | 121,7                 | 115,1                 | 120,2                         | 118,4                         | 118,7                                   | 119,0                                                  | 125,1                                     |
| 2011 October      | 118,5                      | 116,4              | 120,8                 | 115,6                 | 119,8                         | 117,4                         | 118,6                                   | 118,3                                                  | 125,2                                     |
| 2011<br>November  | 118,9                      | 116,4              | 121,1                 | 116,9                 | 120,1                         | 117,8                         | 119,0                                   | 118,6                                                  | 125,3                                     |
| 2011<br>December  | 118,9                      | 117,0              | 121,1                 | 116,6                 | 120,2                         | 117,8                         | 119,0                                   | 118,8                                                  | 125,7                                     |
| 2012 January      | 119,4                      | 117,5              | 121,6                 | 116,5                 | 120,5                         | 118,5                         | 119,4                                   | 119,3                                                  | 125,7                                     |
| 2012 February     | 119,8                      | 117,5              | 122,0                 | 118,0                 | 120,9                         | 118,9                         | 119,6                                   | 120,1                                                  | 126,2                                     |
| 2012 March        | 120,8                      | 119,1              | 122,4                 | 119,8                 | 121,9                         | 119,9                         | 120,6                                   | 121,0                                                  | 127,1                                     |
| 2012 April        | 120,6                      | 118,6              | 122,5                 | 119,6                 | 121,8                         | 119,7                         | 120,5                                   | 120,7                                                  | 127,1                                     |
| 2012 May          | 120,9                      | 118,7              | 122,9                 | 119,8                 | 122,0                         | 120,0                         | 120,8                                   | 121,0                                                  | 127,5                                     |
| 2012 June         | 121,2                      | 118,6              | 123,3                 | 120,4                 | 122,2                         | 120,5                         | 121,0                                   | 121,3                                                  | 127,7                                     |
| 2012 July         | 121,2                      | 118,7              | 123,3                 | 120,4                 | 122,2                         | 120,5                         | 121,0                                   | 121,3                                                  | 127,5                                     |
| 2012 August       | 121,3                      | 118,7              | 123,5                 | 120,5                 | 122,3                         | 120,9                         | 121,0                                   | 121,5                                                  | 127,8                                     |
| 2012<br>September | 121,4                      | 118,9              | 123,6                 | 120,4                 | 122,4                         | 121,0                         | 121,0                                   | 121,7                                                  | 127,6                                     |

#### Appendix figure 1. Building cost index 2005=100