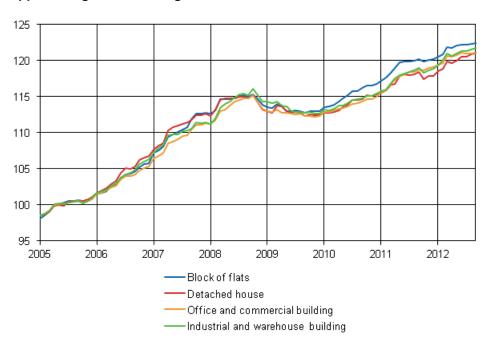

#### Appendix table 1.2. Building cost index 2010=100 by type of building

| Year and month    | Detached house | Block of flats | Office and commercial building | Industrial<br>and ware-<br>house<br>building | Agri-<br>cultural<br>produc-<br>tion<br>building | Office and commercial building renovation | Basic<br>reno-<br>vation of<br>detached<br>house | Housing company renovation | Dwelling renovation |
|-------------------|----------------|----------------|--------------------------------|----------------------------------------------|--------------------------------------------------|-------------------------------------------|--------------------------------------------------|----------------------------|---------------------|
| 2010 January      | 99,0           | 98,9           | 99,2                           | 99,0                                         | 98,5                                             | 99,5                                      | 98,2                                             | 99,7                       | 98,5                |
| 2010 February     | 98,7           | 98,7           | 98,9                           | 98,7                                         | 98,5                                             | 99,5                                      | 98,2                                             | 99,5                       | 98,8                |
| 2010 March        | 99,1           | 99,2           | 99,5                           | 99,2                                         | 98,9                                             | 99,7                                      | 98,3                                             | 99,9                       | 98,3                |
| 2010 April        | 98,9           | 99,2           | 99,4                           | 99,4                                         | 99,3                                             | 99,5                                      | 98,8                                             | 99,5                       | 99,0                |
| 2010 May          | 99,4           | 99,4           | 99,3                           | 99,2                                         | 99,1                                             | 99,5                                      | 99,5                                             | 99,6                       | 100,1               |
| 2010 June         | 99,9           | 99,7           | 99,5                           | 99,6                                         | 99,9                                             | 99,6                                      | 99,7                                             | 99,7                       | 100,4               |
| 2010 July         | 100,5          | 100,3          | 100,1                          | 100,1                                        | 100,6                                            | 100,1                                     | 100,8                                            | 100,0                      | 100,2               |
| 2010 August       | 100,5          | 100,3          | 100,1                          | 100,0                                        | 100,5                                            | 100,3                                     | 101,0                                            | 100,1                      | 100,8               |
| 2010<br>September | 100,7          | 100,6          | 100,5                          | 100,4                                        | 100,9                                            | 100,4                                     | 101,3                                            | 100,3                      | 101,2               |
| 2010 October      | 101,4          | 101,2          | 101,2                          | 101,4                                        | 101,5                                            | 101,0                                     | 101,6                                            | 100,8                      | 101,0               |
| 2010<br>November  | 100,9          | 101,2          | 101,0                          | 101,3                                        | 101,0                                            | 100,7                                     | 101,2                                            | 100,6                      | 100,7               |
| 2010<br>December  | 101,0          | 101,4          | 101,4                          | 101,8                                        | 101,3                                            | 100,7                                     | 101,3                                            | 100,7                      | 101,1               |
| 2011 January      | 101,2          | 101,8          | 101,7                          | 102,0                                        | 101,8                                            | 100,9                                     | 101,8                                            | 100,9                      | 102,0               |
| 2011 February     | 101,3          | 101,7          | 101,7                          | 102,1                                        | 102,1                                            | 101,0                                     | 101,1                                            | 100,9                      | 101,7               |
| 2011 March        | 101,9          | 102,3          | 102,5                          | 102,8                                        | 102,8                                            | 101,5                                     | 101,8                                            | 101,4                      | 102,4               |
| 2011 April        | 102,1          | 102,9          | 103,0                          | 103,4                                        | 103,6                                            | 101,9                                     | 102,2                                            | 101,9                      | 102,0               |
| 2011 May          | 103,0          | 103,5          | 103,5                          | 103,9                                        | 104,4                                            | 102,7                                     | 103,2                                            | 102,4                      | 103,1               |
| 2011 June         | 103,2          | 103,6          | 103,7                          | 104,0                                        | 104,5                                            | 103,2                                     | 104,0                                            | 102,9                      | 104,1               |
| 2011 July         | 103,1          | 103,7          | 103,9                          | 104,2                                        | 104,4                                            | 103,8                                     | 104,4                                            | 103,2                      | 104,4               |
| 2011 August       | 103,2          | 103,8          | 104,0                          | 104,4                                        | 104,6                                            | 103,6                                     | 104,2                                            | 103,0                      | 104,4               |
| 2011<br>September | 103,4          | 103,9          | 104,2                          | 104,7                                        | 104,8                                            | 104,1                                     | 104,3                                            | 103,3                      | 104,4               |
| 2011 October      | 102,6          | 103,6          | 104,1                          | 104,1                                        | 104,9                                            | 103,8                                     | 103,9                                            | 103,5                      | 105,2               |
| 2011<br>November  | 103,0          | 103,9          | 104,4                          | 104,4                                        | 105,0                                            | 104,0                                     | 104,2                                            | 103,5                      | 105,6               |
| 2011<br>December  | 103,0          | 104,0          | 104,5                          | 104,6                                        | 105,4                                            | 103,8                                     | 103,5                                            | 103,5                      | 105,2               |
| 2012 January      | 103,6          | 104,2          | 104,8                          | 105,0                                        | 105,4                                            | 104,1                                     | 104,1                                            | 103,9                      | 105,9               |
| 2012 February     | 103,9          | 104,6          | 105,0                          | 105,7                                        | 105,8                                            | 104,3                                     | 104,1                                            | 104,3                      | 106,0               |
| 2012 March        | 104,8          | 105,4          | 105,9                          | 106,5                                        | 106,5                                            | 105,3                                     | 104,9                                            | 105,4                      | 106,4               |
| 2012 April        | 104,6          | 105,3          | 105,8                          | 106,2                                        | 106,5                                            | 105,3                                     | 104,9                                            | 105,2                      | 106,9               |
| 2012 May          | 104,9          | 105,5          | 106,0                          | 106,5                                        | 106,9                                            | 105,5                                     | 105,4                                            | 105,6                      | 106,7               |
| 2012 June         | 105,3          | 105,7          | 106,3                          | 106,8                                        | 107,0                                            | 105,9                                     | 105,6                                            | 106,1                      | 106,7               |
| 2012 July         | 105,3          | 105,7          | 106,2                          | 106,8                                        | 106,9                                            | 106,0                                     | 105,8                                            | 105,9                      | 106,8               |
| 2012 August       | 105,6          | 105,8          | 106,2                          | 107,0                                        | 107,1                                            | 106,3                                     | 106,1                                            | 106,1                      | 106,9               |
| 2012<br>September | 105,8          | 105,9          | 106,3                          | 107,1                                        | 107,0                                            | 106,4                                     | 106,2                                            | 106,3                      | 107,2               |