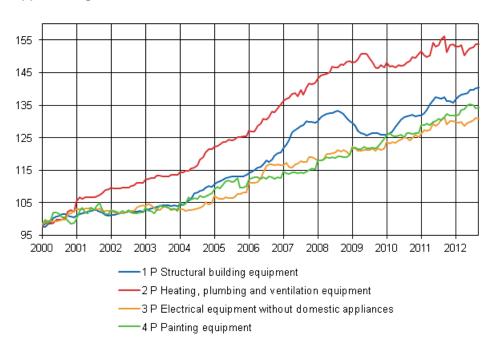

#### Appendix table 2. Index clause sub-indices

| Year and month    | 1 P<br>Structural<br>building<br>equipment<br>2000=100 | 2 P Heating,<br>plumbing<br>and<br>ventilation<br>equipment<br>2000=100 | 3 P Electrical<br>equipment<br>without<br>domestic<br>appliances<br>2000=100 | 4 P<br>Painting<br>equipment<br>2000=100 | 1 A<br>Structural<br>building<br>equipment<br>1995=100 | 2 A Heating,<br>plumbing<br>and<br>ventilation<br>equipment<br>1995=100 | 3 A Electrical<br>equipment<br>without<br>domestic<br>appliances<br>1995=100 | 4 A<br>Painting<br>equipment<br>1995=100 |
|-------------------|--------------------------------------------------------|-------------------------------------------------------------------------|------------------------------------------------------------------------------|------------------------------------------|--------------------------------------------------------|-------------------------------------------------------------------------|------------------------------------------------------------------------------|------------------------------------------|
| 2011 January      | 131,8                                                  | 151,5                                                                   | 126,2                                                                        | 128,8                                    | 141,9                                                  | 169,3                                                                   | 126,5                                                                        | 141,1                                    |
| 2011 February     | 132,5                                                  | 150,4                                                                   | 127,3                                                                        | 128,8                                    | 142,6                                                  | 167,9                                                                   | 127,5                                                                        | 141,1                                    |
| 2011 March        | 133,5                                                  | 149,8                                                                   | 127,1                                                                        | 129,3                                    | 143,7                                                  | 167,3                                                                   | 127,4                                                                        | 141,7                                    |
| 2011 April        | 135,3                                                  | 150,2                                                                   | 127,4                                                                        | 128,9                                    | 145,6                                                  | 167,8                                                                   | 127,6                                                                        | 141,3                                    |
| 2011 May          | 136,5                                                  | 154,3                                                                   | 129,4                                                                        | 129,8                                    | 146,9                                                  | 172,4                                                                   | 129,6                                                                        | 142,2                                    |
| 2011 June         | 137,4                                                  | 153,1                                                                   | 128,7                                                                        | 130,1                                    | 147,9                                                  | 171,0                                                                   | 129,0                                                                        | 142,5                                    |
| 2011 July         | 137,2                                                  | 153,6                                                                   | 129,3                                                                        | 130,8                                    | 147,7                                                  | 171,6                                                                   | 129,5                                                                        | 143,3                                    |
| 2011 August       | 137,1                                                  | 155,1                                                                   | 130,5                                                                        | 130,4                                    | 147,5                                                  | 173,2                                                                   | 130,8                                                                        | 142,9                                    |
| 2011<br>September | 137,4                                                  | 156,1                                                                   | 131,3                                                                        | 131,4                                    | 147,9                                                  | 174,4                                                                   | 131,6                                                                        | 143,9                                    |
| 2011 October      | 136,2                                                  | 151,2                                                                   | 129,0                                                                        | 132,2                                    | 146,6                                                  | 168,9                                                                   | 129,3                                                                        | 144,8                                    |
| 2011<br>November  | 136,3                                                  | 153,5                                                                   | 130,0                                                                        | 131,8                                    | 146,7                                                  | 171,4                                                                   | 130,3                                                                        | 144,4                                    |
| 2011<br>December  | 135,7                                                  | 153,6                                                                   | 130,1                                                                        | 131,7                                    | 146,0                                                  | 171,6                                                                   | 130,3                                                                        | 144,3                                    |
| 2012 January      | 136,7                                                  | 153,1                                                                   | 129,8                                                                        | 131,8                                    | 147,1                                                  | 171,0                                                                   | 130,1                                                                        | 144,4                                    |
| 2012 February     | 137,8                                                  | 152,9                                                                   | 129,6                                                                        | 132,0                                    | 148,3                                                  | 170,7                                                                   | 129,9                                                                        | 144,6                                    |
| 2012 March        | 138,2                                                  | 153,4                                                                   | 129,9                                                                        | 133,5                                    | 148,8                                                  | 171,4                                                                   | 130,2                                                                        | 146,2                                    |
| 2012 April        | 138,5                                                  | 150,3                                                                   | 128,6                                                                        | 133,9                                    | 149,1                                                  | 167,9                                                                   | 128,8                                                                        | 146,7                                    |
| 2012 May          | 138,7                                                  | 151,7                                                                   | 129,5                                                                        | 135,1                                    | 149,3                                                  | 169,4                                                                   | 129,7                                                                        | 148,1                                    |
| 2012 June         | 139,7                                                  | 152,5                                                                   | 129,8                                                                        | 135,1                                    | 150,4                                                  | 170,3                                                                   | 130,1                                                                        | 148,1                                    |
| 2012 July         | 139,6                                                  | 152,7                                                                   | 130,4                                                                        | 135,1                                    | 150,3                                                  | 170,6                                                                   | 130,7                                                                        | 148,0                                    |
| 2012 August       | 140,2                                                  | 153,9                                                                   | 131,0                                                                        | 134,0                                    | 150,9                                                  | 171,8                                                                   | 131,3                                                                        | 146,8                                    |
| 2012<br>September | 140,4                                                  | 153,6                                                                   | 130,9                                                                        | 134,3                                    | 151,1                                                  | 171,6                                                                   | 131,2                                                                        | 147,2                                    |

#### Appendix figure 2. Index clause sub-indices 2000=100

Suomen virallinen tilasto Finlands officiella statistik Official Statistics of Finland Prices and Costs 2012