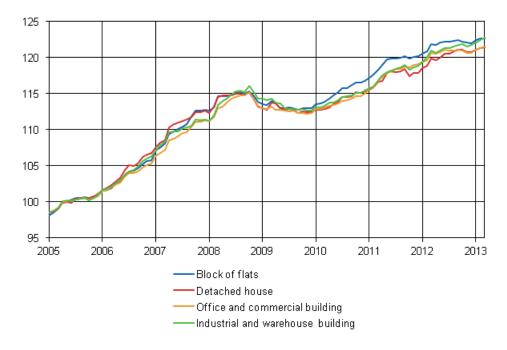

| Year and month    | Detached<br>house | Block of flats | Office and<br>commer-<br>cial<br>building | Industrial<br>and ware-<br>house<br>building | Agri-<br>cultural<br>produc-<br>tion<br>building | Office and<br>commer-<br>cial<br>building<br>renovation | Basic<br>reno-<br>vation of<br>detached<br>house | Housing<br>company<br>renovation | Dwelling<br>renovation |
|-------------------|-------------------|----------------|-------------------------------------------|----------------------------------------------|--------------------------------------------------|---------------------------------------------------------|--------------------------------------------------|----------------------------------|------------------------|
| 2011 January      | 101,2             | 101,8          | 101,7                                     | 102,0                                        | 101,8                                            | 100,9                                                   | 101,8                                            | 100,9                            | 102,0                  |
| 2011 February     | 101,3             | 101,7          | 101,7                                     | 102,1                                        | 102,1                                            | 101,0                                                   | 101,1                                            | 100,9                            | 101,7                  |
| 2011 March        | 101,9             | 102,3          | 102,5                                     | 102,8                                        | 102,8                                            | 101,5                                                   | 101,8                                            | 101,4                            | 102,4                  |
| 2011 April        | 102,1             | 102,9          | 103,0                                     | 103,4                                        | 103,6                                            | 101,9                                                   | 102,2                                            | 101,9                            | 102,0                  |
| 2011 May          | 103,0             | 103,5          | 103,5                                     | 103,9                                        | 104,4                                            | 102,7                                                   | 103,2                                            | 102,4                            | 103,1                  |
| 2011 June         | 103,2             | 103,6          | 103,7                                     | 104,0                                        | 104,5                                            | 103,2                                                   | 104,0                                            | 102,9                            | 104,1                  |
| 2011 July         | 103,1             | 103,7          | 103,9                                     | 104,2                                        | 104,4                                            | 103,8                                                   | 104,4                                            | 103,2                            | 104,4                  |
| 2011 August       | 103,2             | 103,8          | 104,0                                     | 104,4                                        | 104,6                                            | 103,6                                                   | 104,2                                            | 103,0                            | 104,4                  |
| 2011<br>September | 103,4             | 103,9          | 104,2                                     | 104,7                                        | 104,8                                            | 104,1                                                   | 104,3                                            | 103,3                            | 104,4                  |
| 2011 October      | 102,6             | 103,6          | 104,1                                     | 104,1                                        | 104,9                                            | 103,8                                                   | 103,9                                            | 103,5                            | 105,2                  |
| 2011<br>November  | 103,0             | 103,9          | 104,4                                     | 104,4                                        | 105,0                                            | 104,0                                                   | 104,2                                            | 103,5                            | 105,6                  |
| 2011<br>December  | 103,0             | 104,0          | 104,5                                     | 104,6                                        | 105,4                                            | 103,8                                                   | 103,5                                            | 103,5                            | 105,2                  |
| 2012 January      | 103,6             | 104,2          | 104,8                                     | 105,0                                        | 105,4                                            | 104,1                                                   | 104,1                                            | 103,9                            | 105,9                  |
| 2012 February     | 103,9             | 104,6          | 105,0                                     | 105,7                                        | 105,8                                            | 104,3                                                   | 104,1                                            | 104,3                            | 106,0                  |
| 2012 March        | 104,8             | 105,4          | 105,9                                     | 106,5                                        | 106,5                                            | 105,3                                                   | 104,9                                            | 105,4                            | 106,4                  |
| 2012 April        | 104,6             | 105,3          | 105,8                                     | 106,2                                        | 106,5                                            | 105,3                                                   | 104,9                                            | 105,2                            | 106,9                  |
| 2012 May          | 104,9             | 105,5          | 106,0                                     | 106,5                                        | 106,9                                            | 105,5                                                   | 105,4                                            | 105,6                            | 106,7                  |
| 2012 June         | 105,3             | 105,7          | 106,3                                     | 106,8                                        | 107,0                                            | 105,9                                                   | 105,6                                            | 106,1                            | 106,7                  |
| 2012 July         | 105,3             | 105,7          | 106,2                                     | 106,8                                        | 106,9                                            | 106,0                                                   | 105,8                                            | 105,9                            | 106,8                  |
| 2012 August       | 105,6             | 105,8          | 106,2                                     | 107,0                                        | 107,1                                            | 106,3                                                   | 106,1                                            | 106,1                            | 106,9                  |
| 2012<br>September | 105,8             | 105,9          | 106,3                                     | 107,1                                        | 107,0                                            | 106,4                                                   | 106,2                                            | 106,3                            | 107,2                  |
| 2012 October      | 105,8             | 105,7          | 106,2                                     | 107,2                                        | 106,6                                            | 106,2                                                   | 105,8                                            | 106,2                            | 107,0                  |
| 2012<br>November  | 105,5             | 105,6          | 105,9                                     | 106,9                                        | 106,5                                            | 106,1                                                   | 105,6                                            | 106,1                            | 107,0                  |
| 2012<br>December  | 105,5             | 105,5          | 105,9                                     | 107,1                                        | 106,5                                            | 106,2                                                   | 105,5                                            | 106,0                            | 107,0                  |
| 2013 January      | 105,8             | 105,9          | 106,3                                     | 107,5                                        | 106,9                                            | 106,4                                                   | 106,0                                            | 106,4                            | 107,8                  |
| 2013 February     | 106,0             | 106,1          | 106,5                                     | 107,8                                        | 107,0                                            | 106,4                                                   | 105,9                                            | 106,5                            | 107,8                  |
| 2013 March        | 106,1             | 106,1          | 106,7                                     | 108,0                                        | 106,8                                            | 106,6                                                   | 106,3                                            | 106,9                            | 108,0                  |

#### Appendix table 1.2. Building cost index 2010=100 by type of building