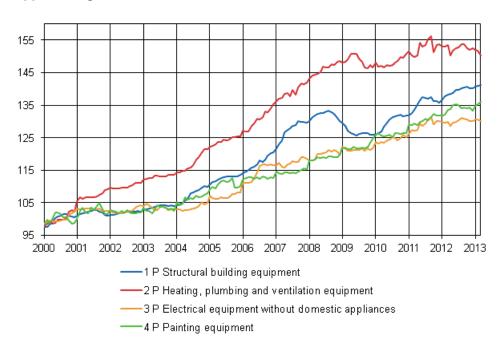

#### Appendix table 2. Index clause sub-indices

| Year and month    | 1 P<br>Structural<br>building<br>equipment<br>2000=100 | 2 P Heating,<br>plumbing<br>and<br>ventilation<br>equipment<br>2000=100 | 3 P<br>Electrical<br>equipment<br>without<br>domestic<br>appliances<br>2000=100 | 4 P<br>Painting<br>equipment<br>2000=100 | 1 A<br>Structural<br>building<br>equipment<br>1995=100 | 2 A Heating,<br>plumbing<br>and<br>ventilation<br>equipment<br>1995=100 | 3 A<br>Electrical<br>equipment<br>without<br>domestic<br>appliances<br>1995=100 | 4 A<br>Painting<br>equipment<br>1995=100 |
|-------------------|--------------------------------------------------------|-------------------------------------------------------------------------|---------------------------------------------------------------------------------|------------------------------------------|--------------------------------------------------------|-------------------------------------------------------------------------|---------------------------------------------------------------------------------|------------------------------------------|
| 2011 January      | 131,8                                                  | 151,5                                                                   | 126,2                                                                           | 128,8                                    | 141,9                                                  | 169,3                                                                   | 126,5                                                                           | 141,1                                    |
| 2011 February     | 132,5                                                  | 150,4                                                                   | 127,3                                                                           | 128,8                                    | 142,6                                                  | 167,9                                                                   | 127,5                                                                           | 141,1                                    |
| 2011 March        | 133,5                                                  | 149,8                                                                   | 127,1                                                                           | 129,3                                    | 143,7                                                  | 167,3                                                                   | 127,4                                                                           | 141,7                                    |
| 2011 April        | 135,3                                                  | 150,2                                                                   | 127,4                                                                           | 128,9                                    | 145,6                                                  | 167,8                                                                   | 127,6                                                                           | 141,3                                    |
| 2011 May          | 136,5                                                  | 154,3                                                                   | 129,4                                                                           | 129,8                                    | 146,9                                                  | 172,4                                                                   | 129,6                                                                           | 142,2                                    |
| 2011 June         | 137,4                                                  | 153,1                                                                   | 128,7                                                                           | 130,1                                    | 147,9                                                  | 171,0                                                                   | 129,0                                                                           | 142,5                                    |
| 2011 July         | 137,2                                                  | 153,6                                                                   | 129,3                                                                           | 130,8                                    | 147,7                                                  | 171,6                                                                   | 129,5                                                                           | 143,3                                    |
| 2011 August       | 137,1                                                  | 155,1                                                                   | 130,5                                                                           | 130,4                                    | 147,5                                                  | 173,2                                                                   | 130,8                                                                           | 142,9                                    |
| 2011<br>September | 137,4                                                  | 156,1                                                                   | 131,3                                                                           | 131,4                                    | 147,9                                                  | 174,4                                                                   | 131,6                                                                           | 143,9                                    |
| 2011 October      | 136,2                                                  | 151,2                                                                   | 129,0                                                                           | 132,2                                    | 146,6                                                  | 168,9                                                                   | 129,3                                                                           | 144,8                                    |
| 2011 November     | 136,3                                                  | 153,5                                                                   | 130,0                                                                           | 131,8                                    | 146,7                                                  | 171,4                                                                   | 130,3                                                                           | 144,4                                    |
| 2011 December     | 135,7                                                  | 153,6                                                                   | 130,1                                                                           | 131,7                                    | 146,0                                                  | 171,6                                                                   | 130,3                                                                           | 144,3                                    |
| 2012 January      | 136,7                                                  | 153,1                                                                   | 129,8                                                                           | 131,8                                    | 147,1                                                  | 171,0                                                                   | 130,1                                                                           | 144,4                                    |
| 2012 February     | 137,8                                                  | 152,9                                                                   | 129,6                                                                           | 132,0                                    | 148,3                                                  | 170,7                                                                   | 129,9                                                                           | 144,6                                    |
| 2012 March        | 138,2                                                  | 153,4                                                                   | 129,9                                                                           | 133,5                                    | 148,8                                                  | 171,4                                                                   | 130,2                                                                           | 146,2                                    |
| 2012 April        | 138,5                                                  | 150,3                                                                   | 128,6                                                                           | 133,9                                    | 149,1                                                  | 167,9                                                                   | 128,8                                                                           | 146,7                                    |
| 2012 May          | 138,7                                                  | 151,7                                                                   | 129,5                                                                           | 135,1                                    | 149,3                                                  | 169,4                                                                   | 129,7                                                                           | 148,1                                    |
| 2012 June         | 139,7                                                  | 152,5                                                                   | 129,8                                                                           | 135,1                                    | 150,4                                                  | 170,3                                                                   | 130,1                                                                           | 148,1                                    |
| 2012 July         | 139,6                                                  | 152,7                                                                   | 130,4                                                                           | 135,1                                    | 150,3                                                  | 170,6                                                                   | 130,7                                                                           | 148,0                                    |
| 2012 August       | 140,2                                                  | 153,9                                                                   | 131,0                                                                           | 134,0                                    | 150,9                                                  | 171,8                                                                   | 131,3                                                                           | 146,8                                    |
| 2012<br>September | 140,4                                                  | 153,6                                                                   | 130,9                                                                           | 134,3                                    | 151,1                                                  | 171,6                                                                   | 131,2                                                                           | 147,2                                    |
| 2012 October      | 140,7                                                  | 152,6                                                                   | 130,6                                                                           | 134,1                                    | 151,5                                                  | 170,4                                                                   | 130,8                                                                           | 146,9                                    |
| 2012 November     | 140,1                                                  | 152,0                                                                   | 130,0                                                                           | 134,3                                    | 150,8                                                  | 169,8                                                                   | 130,3                                                                           | 147,1                                    |
| 2012 December     | 140,1                                                  | 152,4                                                                   | 130,2                                                                           | 133,3                                    | 150,8                                                  | 170,2                                                                   | 130,5                                                                           | 146,1                                    |
| 2013 January      | 140,7                                                  | 152,1                                                                   | 130,6                                                                           | 134,8                                    | 151,4                                                  | 169,9                                                                   | 130,9                                                                           | 147,7                                    |
| 2013 February     | 140,9                                                  | 151,7                                                                   | 130,7                                                                           | 135,3                                    | 151,6                                                  | 169,4                                                                   | 130,9                                                                           | 148,3                                    |
| 2013 March        | 141,2                                                  | 150,3                                                                   | 130,2                                                                           | 136,1                                    | 152,0                                                  | 167,9                                                                   | 130,4                                                                           | 149,1                                    |