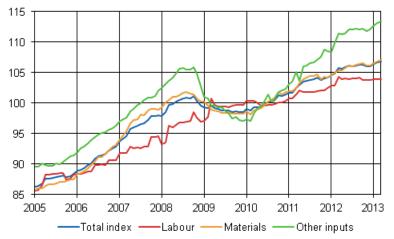

# Building costs went up by one per cent year-on-year in March

Building costs were one per cent higher in March 2013 than in March 2012. The prices of labour inputs in construction went down by 0.4 per cent and the prices of materials and of other inputs went up by 1.7 per cent from one year ago. This is indicated by Statistics Finland's Building Cost Index 2010=100.

#### Building cost index 2010=100

From February to March, the total index of building costs rose by 0.2 per cent. The prices of labour remained unchanged, the prices of materials went up by 0.3 per cent and those of other inputs by 0.2 per cent.

#### Appendix table 1.1. Building cost index 2010=100

| Year and month | Building Cost Index 2 total index | Labour                      | •     | Materia                     | als   | Services                    |       |                             |
|----------------|-----------------------------------|-----------------------------|-------|-----------------------------|-------|-----------------------------|-------|-----------------------------|
|                | Index                             | YoY<br>Percentage<br>change | Index | YoY<br>Percentage<br>change | Index | YoY<br>Percentage<br>change | Index | YoY<br>Percentage<br>change |
| 2011 January   | 101,7                             | 2,7                         | 100,8 | 0,4                         | 102,0 | 3,4                         | 103,1 | 6,0                         |
| 2011 February  | 101,7                             | 3,0                         | 100,8 | 0,4                         | 101,9 | 3,8                         | 103,6 | 6,6                         |
| 2011 March     | 102,4                             | 3,2                         | 101,5 | 1,1                         | 102,4 | 3,7                         | 105,0 | 6,9                         |
| 2011 April     | 102,9                             | 3,7                         | 102,0 | 2,0                         | 103,3 | 4,4                         | 103,7 | 4,7                         |
| 2011 May       | 103,5                             | 4,2                         | 101,9 | 2,4                         | 103,9 | 4,8                         | 106,1 | 6,6                         |
| 2011 June      | 103,7                             | 4,1                         | 101,9 | 2,4                         | 104,2 | 4,6                         | 106,1 | 5,9                         |
| 2011 July      | 103,8                             | 3,6                         | 101,8 | 2,1                         | 104,4 | 4,2                         | 106,5 | 5,0                         |
| 2011 August    | 103,9                             | 3,7                         | 101,8 | 2,2                         | 104,5 | 4,0                         | 106,7 | 6,5                         |
| 2011 September | 104,1                             | 3,6                         | 102,0 | 2,1                         | 104,8 | 3,8                         | 107,1 | 6,4                         |
| 2011 October   | 103,7                             | 2,4                         | 102,0 | 1,9                         | 103,9 | 2,1                         | 107,6 | 5,7                         |
| 2011 November  | 104,1                             | 2,9                         | 102,0 | 1,9                         | 104,3 | 2,8                         | 108,8 | 6,5                         |
| 2011 December  | 104,1                             | 2,7                         | 102,5 | 2,1                         | 104,2 | 2,3                         | 108,5 | 6,0                         |
| 2012 January   | 104,5                             | 2,8                         | 102,9 | 2,1                         | 104,6 | 2,6                         | 108,4 | 5,1                         |
| 2012 February  | 104,9                             | 3,1                         | 102,9 | 2,1                         | 105,0 | 3,1                         | 109,8 | 6,0                         |
| 2012 March     | 105,7                             | 3,2                         | 104,4 | 2,8                         | 105,4 | 2,9                         | 111,4 | 6,1                         |
| 2012 April     | 105,6                             | 2,6                         | 103,9 | 1,8                         | 105,4 | 2,1                         | 111,3 | 7,4                         |
| 2012 May       | 105,8                             | 2,3                         | 104,0 | 2,1                         | 105,7 | 1,8                         | 111,5 | 5,1                         |
| 2012 June      | 106,1                             | 2,3                         | 103,9 | 2,0                         | 106,1 | 1,8                         | 112,1 | 5,6                         |
| 2012 July      | 106,1                             | 2,2                         | 104,0 | 2,1                         | 106,1 | 1,6                         | 112,0 | 5,2                         |
| 2012 August    | 106,2                             | 2,2                         | 104,0 | 2,1                         | 106,2 | 1,7                         | 112,2 | 5,1                         |
| 2012 September | 106,3                             | 2,1                         | 104,2 | 2,1                         | 106,4 | 1,5                         | 112,1 | 4,7                         |
| 2012 October   | 106,3                             | 2,5                         | 103,7 | 1,7                         | 106,6 | 2,5                         | 112,2 | 4,2                         |
| 2012 November  | 106,0                             | 1,9                         | 103,7 | 1,7                         | 106,2 | 1,8                         | 111,8 | 2,8                         |
| 2012 December  | 106,1                             | 1,8                         | 103,7 | 1,2                         | 106,1 | 1,9                         | 112,1 | 3,3                         |
| 2013 January   | 106,4                             | 1,8                         | 103,9 | 1,0                         | 106,5 | 1,8                         | 112,8 | 4,0                         |
| 2013 February  | 106,6                             | 1,7                         | 103,9 | 1,0                         | 106,8 | 1,7                         | 113,2 | 3,1                         |
| 2013 March     | 106,8                             | 1,0                         | 103,9 | -0,4                        | 107,1 | 1,7                         | 113,3 | 1,7                         |