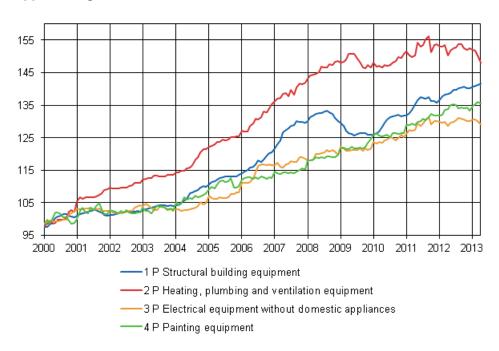

#### Appendix table 2. Index clause sub-indices

| Year and month    | 1 P<br>Structural<br>building<br>equipment<br>2000=100 | 2 P Heating,<br>plumbing<br>and<br>ventilation<br>equipment<br>2000=100 | 3 P<br>Electrical<br>equipment<br>without<br>domestic<br>appliances<br>2000=100 | 4 P<br>Painting<br>equipment<br>2000=100 | 1 A<br>Structural<br>building<br>equipment<br>1995=100 | 2 A Heating,<br>plumbing<br>and<br>ventilation<br>equipment<br>1995=100 | 3 A<br>Electrical<br>equipment<br>without<br>domestic<br>appliances<br>1995=100 | 4 A<br>Painting<br>equipment<br>1995=100 |
|-------------------|--------------------------------------------------------|-------------------------------------------------------------------------|---------------------------------------------------------------------------------|------------------------------------------|--------------------------------------------------------|-------------------------------------------------------------------------|---------------------------------------------------------------------------------|------------------------------------------|
| 2011 January      | 131,8                                                  | 151,5                                                                   | 126,2                                                                           | 128,8                                    | 141,9                                                  | 169,3                                                                   | 126,5                                                                           | 141,1                                    |
| 2011 February     | 132,5                                                  | 150,4                                                                   | 127,3                                                                           | 128,8                                    | 142,6                                                  | 167,9                                                                   | 127,5                                                                           | 141,1                                    |
| 2011 March        | 133,5                                                  | 149,8                                                                   | 127,1                                                                           | 129,3                                    | 143,7                                                  | 167,3                                                                   | 127,4                                                                           | 141,7                                    |
| 2011 April        | 135,3                                                  | 150,2                                                                   | 127,4                                                                           | 128,9                                    | 145,6                                                  | 167,8                                                                   | 127,6                                                                           | 141,3                                    |
| 2011 May          | 136,5                                                  | 154,3                                                                   | 129,4                                                                           | 129,8                                    | 146,9                                                  | 172,4                                                                   | 129,6                                                                           | 142,2                                    |
| 2011 June         | 137,4                                                  | 153,1                                                                   | 128,7                                                                           | 130,1                                    | 147,9                                                  | 171,0                                                                   | 129,0                                                                           | 142,5                                    |
| 2011 July         | 137,2                                                  | 153,6                                                                   | 129,3                                                                           | 130,8                                    | 147,7                                                  | 171,6                                                                   | 129,5                                                                           | 143,3                                    |
| 2011 August       | 137,1                                                  | 155,1                                                                   | 130,5                                                                           | 130,4                                    | 147,5                                                  | 173,2                                                                   | 130,8                                                                           | 142,9                                    |
| 2011<br>September | 137,4                                                  | 156,1                                                                   | 131,3                                                                           | 131,4                                    | 147,9                                                  | 174,4                                                                   | 131,6                                                                           | 143,9                                    |
| 2011 October      | 136,2                                                  | 151,2                                                                   | 129,0                                                                           | 132,2                                    | 146,6                                                  | 168,9                                                                   | 129,3                                                                           | 144,8                                    |
| 2011 November     | 136,3                                                  | 153,5                                                                   | 130,0                                                                           | 131,8                                    | 146,7                                                  | 171,4                                                                   | 130,3                                                                           | 144,4                                    |
| 2011 December     | 135,7                                                  | 153,6                                                                   | 130,1                                                                           | 131,7                                    | 146,0                                                  | 171,6                                                                   | 130,3                                                                           | 144,3                                    |
| 2012 January      | 136,7                                                  | 153,1                                                                   | 129,8                                                                           | 131,8                                    | 147,1                                                  | 171,0                                                                   | 130,1                                                                           | 144,4                                    |
| 2012 February     | 137,8                                                  | 152,9                                                                   | 129,6                                                                           | 132,0                                    | 148,3                                                  | 170,7                                                                   | 129,9                                                                           | 144,6                                    |
| 2012 March        | 138,2                                                  | 153,4                                                                   | 129,9                                                                           | 133,5                                    | 148,8                                                  | 171,4                                                                   | 130,2                                                                           | 146,2                                    |
| 2012 April        | 138,5                                                  | 150,3                                                                   | 128,6                                                                           | 133,9                                    | 149,1                                                  | 167,9                                                                   | 128,8                                                                           | 146,7                                    |
| 2012 May          | 138,7                                                  | 151,7                                                                   | 129,5                                                                           | 135,1                                    | 149,3                                                  | 169,4                                                                   | 129,7                                                                           | 148,1                                    |
| 2012 June         | 139,7                                                  | 152,5                                                                   | 129,8                                                                           | 135,1                                    | 150,4                                                  | 170,3                                                                   | 130,1                                                                           | 148,1                                    |
| 2012 July         | 139,6                                                  | 152,7                                                                   | 130,4                                                                           | 135,1                                    | 150,3                                                  | 170,6                                                                   | 130,7                                                                           | 148,0                                    |
| 2012 August       | 140,2                                                  | 153,9                                                                   | 131,0                                                                           | 134,0                                    | 150,9                                                  | 171,8                                                                   | 131,3                                                                           | 146,8                                    |
| 2012<br>September | 140,4                                                  | 153,6                                                                   | 130,9                                                                           | 134,3                                    | 151,1                                                  | 171,6                                                                   | 131,2                                                                           | 147,2                                    |
| 2012 October      | 140,7                                                  | 152,6                                                                   | 130,6                                                                           | 134,1                                    | 151,5                                                  | 170,4                                                                   | 130,8                                                                           | 146,9                                    |
| 2012 November     | 140,1                                                  | 152,0                                                                   | 130,0                                                                           | 134,3                                    | 150,8                                                  | 169,8                                                                   | 130,3                                                                           | 147,1                                    |
| 2012 December     | 140,1                                                  | 152,4                                                                   | 130,2                                                                           | 133,3                                    | 150,8                                                  | 170,2                                                                   | 130,5                                                                           | 146,1                                    |
| 2013 January      | 140,7                                                  | 152,1                                                                   | 130,6                                                                           | 134,8                                    | 151,4                                                  | 169,9                                                                   | 130,9                                                                           | 147,7                                    |
| 2013 February     | 140,9                                                  | 151,7                                                                   | 130,7                                                                           | 135,3                                    | 151,6                                                  | 169,4                                                                   | 130,9                                                                           | 148,3                                    |
| 2013 March        | 141,2                                                  | 150,3                                                                   | 130,2                                                                           | 136,1                                    | 152,0                                                  | 167,9                                                                   | 130,4                                                                           | 149,1                                    |
| 2013 April        | 141,7                                                  | 148,1                                                                   | 129,1                                                                           | 135,6                                    | 152,6                                                  | 165,4                                                                   | 129,3                                                                           | 148,6                                    |