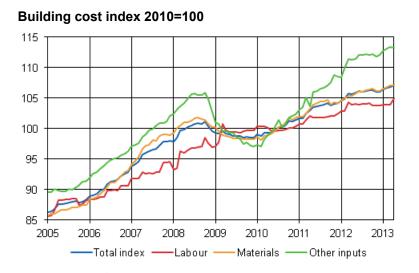

### Building costs grew by 1.4 per cent year-on-year in April

Building costs were 1.4 per cent higher in April 2013 than in April 2012. The prices of labour inputs in construction went up by one per cent, the prices of materials by 1.6 per cent and those of other inputs by 1.8 per cent from one year ago. This is indicated by Statistics Finland's Building Cost Index 2010=100.

From March to April, the total index of building costs rose by 0.3 per cent. The prices of labour went up by one per cent, the prices of materials remained unchanged and those of other inputs went down by 0.1 per cent.

#### Appendix table 1.1. Building cost index 2010=100

| Year and month | Building Cost Index 2 total index | Labour                      |       | Materia                     | als   | Services                    |       |                             |
|----------------|-----------------------------------|-----------------------------|-------|-----------------------------|-------|-----------------------------|-------|-----------------------------|
|                | Index                             | YoY<br>Percentage<br>change | Index | YoY<br>Percentage<br>change | Index | YoY<br>Percentage<br>change | Index | YoY<br>Percentage<br>change |
| 2011 January   | 101,7                             | 2,7                         | 100,8 | 0,4                         | 102,0 | 3,4                         | 103,1 | 6,0                         |
| 2011 February  | 101,7                             | 3,0                         | 100,8 | 0,4                         | 101,9 | 3,8                         | 103,6 | 6,6                         |
| 2011 March     | 102,4                             | 3,2                         | 101,5 | 1,1                         | 102,4 | 3,7                         | 105,0 | 6,9                         |
| 2011 April     | 102,9                             | 3,7                         | 102,0 | 2,0                         | 103,3 | 4,4                         | 103,7 | 4,7                         |
| 2011 May       | 103,5                             | 4,2                         | 101,9 | 2,4                         | 103,9 | 4,8                         | 106,1 | 6,6                         |
| 2011 June      | 103,7                             | 4,1                         | 101,9 | 2,4                         | 104,2 | 4,6                         | 106,1 | 5,9                         |
| 2011 July      | 103,8                             | 3,6                         | 101,8 | 2,1                         | 104,4 | 4,2                         | 106,5 | 5,0                         |
| 2011 August    | 103,9                             | 3,7                         | 101,8 | 2,2                         | 104,5 | 4,0                         | 106,7 | 6,5                         |
| 2011 September | 104,1                             | 3,6                         | 102,0 | 2,1                         | 104,8 | 3,8                         | 107,1 | 6,4                         |
| 2011 October   | 103,7                             | 2,4                         | 102,0 | 1,9                         | 103,9 | 2,1                         | 107,6 | 5,7                         |
| 2011 November  | 104,1                             | 2,9                         | 102,0 | 1,9                         | 104,3 | 2,8                         | 108,8 | 6,5                         |
| 2011 December  | 104,1                             | 2,7                         | 102,5 | 2,1                         | 104,2 | 2,3                         | 108,5 | 6,0                         |
| 2012 January   | 104,5                             | 2,8                         | 102,9 | 2,1                         | 104,6 | 2,6                         | 108,4 | 5,1                         |
| 2012 February  | 104,9                             | 3,1                         | 102,9 | 2,1                         | 105,0 | 3,1                         | 109,8 | 6,0                         |
| 2012 March     | 105,7                             | 3,2                         | 104,4 | 2,8                         | 105,4 | 2,9                         | 111,4 | 6,1                         |
| 2012 April     | 105,6                             | 2,6                         | 103,9 | 1,8                         | 105,4 | 2,1                         | 111,3 | 7,4                         |
| 2012 May       | 105,8                             | 2,3                         | 104,0 | 2,1                         | 105,7 | 1,8                         | 111,5 | 5,1                         |
| 2012 June      | 106,1                             | 2,3                         | 103,9 | 2,0                         | 106,1 | 1,8                         | 112,1 | 5,6                         |
| 2012 July      | 106,1                             | 2,2                         | 104,0 | 2,1                         | 106,1 | 1,6                         | 112,0 | 5,2                         |
| 2012 August    | 106,2                             | 2,2                         | 104,0 | 2,1                         | 106,2 | 1,7                         | 112,2 | 5,1                         |
| 2012 September | 106,3                             | 2,1                         | 104,2 | 2,1                         | 106,4 | 1,5                         | 112,1 | 4,7                         |
| 2012 October   | 106,3                             | 2,5                         | 103,7 | 1,7                         | 106,6 | 2,5                         | 112,2 | 4,2                         |
| 2012 November  | 106,0                             | 1,9                         | 103,7 | 1,7                         | 106,2 | 1,8                         | 111,8 | 2,8                         |
| 2012 December  | 106,1                             | 1,8                         | 103,7 | 1,2                         | 106,1 | 1,9                         | 112,1 | 3,3                         |
| 2013 January   | 106,4                             | 1,8                         | 103,9 | 1,0                         | 106,5 | 1,8                         | 112,8 | 4,0                         |
| 2013 February  | 106,6                             | 1,7                         | 103,9 | 1,0                         | 106,8 | 1,7                         | 113,2 | 3,1                         |
| 2013 March     | 106,8                             | 1,0                         | 103,9 | -0,4                        | 107,1 | 1,7                         | 113,3 | 1,7                         |
| 2013 April     | 107,1                             | 1,4                         | 104,9 | 1,0                         | 107,1 | 1,6                         | 113,3 | 1,8                         |