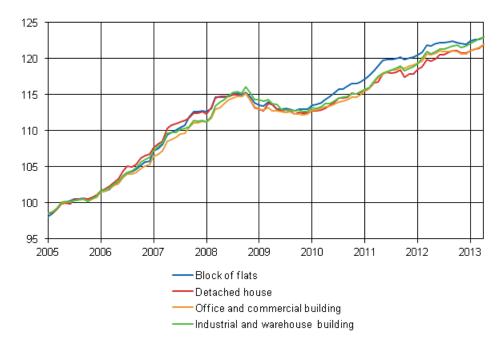

| Year and month    | Detached<br>house | Block of flats | Office and<br>commer-<br>cial<br>building | Industrial<br>and ware-<br>house<br>building | Agri-<br>cultural<br>produc-<br>tion<br>building | Office and<br>commer-<br>cial<br>building<br>renovation | Basic<br>reno-<br>vation of<br>detached<br>house | Housing<br>company<br>renovation | Dwelling<br>renovation |
|-------------------|-------------------|----------------|-------------------------------------------|----------------------------------------------|--------------------------------------------------|---------------------------------------------------------|--------------------------------------------------|----------------------------------|------------------------|
| 2011 January      | 101,2             | 101,8          | 101,7                                     | 102,0                                        | 101,8                                            | 100,9                                                   | 101,8                                            | 100,9                            | 102,0                  |
| 2011 February     | 101,3             | 101,7          | 101,7                                     | 102,1                                        | 102,1                                            | 101,0                                                   | 101,1                                            | 100,9                            | 101,7                  |
| 2011 March        | 101,9             | 102,3          | 102,5                                     | 102,8                                        | 102,8                                            | 101,5                                                   | 101,8                                            | 101,4                            | 102,4                  |
| 2011 April        | 102,1             | 102,9          | 103,0                                     | 103,4                                        | 103,6                                            | 101,9                                                   | 102,2                                            | 101,9                            | 102,0                  |
| 2011 May          | 103,0             | 103,5          | 103,5                                     | 103,9                                        | 104,4                                            | 102,7                                                   | 103,2                                            | 102,4                            | 103,1                  |
| 2011 June         | 103,2             | 103,6          | 103,7                                     | 104,0                                        | 104,5                                            | 103,2                                                   | 104,0                                            | 102,9                            | 104,1                  |
| 2011 July         | 103,1             | 103,7          | 103,9                                     | 104,2                                        | 104,4                                            | 103,8                                                   | 104,4                                            | 103,2                            | 104,4                  |
| 2011 August       | 103,2             | 103,8          | 104,0                                     | 104,4                                        | 104,6                                            | 103,6                                                   | 104,2                                            | 103,0                            | 104,4                  |
| 2011<br>September | 103,4             | 103,9          | 104,2                                     | 104,7                                        | 104,8                                            | 104,1                                                   | 104,3                                            | 103,3                            | 104,4                  |
| 2011 October      | 102,6             | 103,6          | 104,1                                     | 104,1                                        | 104,9                                            | 103,8                                                   | 103,9                                            | 103,5                            | 105,2                  |
| 2011<br>November  | 103,0             | 103,9          | 104,4                                     | 104,4                                        | 105,0                                            | 104,0                                                   | 104,2                                            | 103,5                            | 105,6                  |
| 2011<br>December  | 103,0             | 104,0          | 104,5                                     | 104,6                                        | 105,4                                            | 103,8                                                   | 103,5                                            | 103,5                            | 105,2                  |
| 2012 January      | 103,6             | 104,2          | 104,8                                     | 105,0                                        | 105,4                                            | 104,1                                                   | 104,1                                            | 103,9                            | 105,9                  |
| 2012 February     | 103,9             | 104,6          | 105,0                                     | 105,7                                        | 105,8                                            | 104,3                                                   | 104,1                                            | 104,3                            | 106,0                  |
| 2012 March        | 104,8             | 105,4          | 105,9                                     | 106,5                                        | 106,5                                            | 105,3                                                   | 104,9                                            | 105,4                            | 106,4                  |
| 2012 April        | 104,6             | 105,3          | 105,8                                     | 106,2                                        | 106,5                                            | 105,3                                                   | 104,9                                            | 105,2                            | 106,9                  |
| 2012 May          | 104,9             | 105,5          | 106,0                                     | 106,5                                        | 106,9                                            | 105,5                                                   | 105,4                                            | 105,6                            | 106,7                  |
| 2012 June         | 105,3             | 105,7          | 106,3                                     | 106,8                                        | 107,0                                            | 105,9                                                   | 105,6                                            | 106,1                            | 106,7                  |
| 2012 July         | 105,3             | 105,7          | 106,2                                     | 106,8                                        | 106,9                                            | 106,0                                                   | 105,8                                            | 105,9                            | 106,8                  |
| 2012 August       | 105,6             | 105,8          | 106,2                                     | 107,0                                        | 107,1                                            | 106,3                                                   | 106,1                                            | 106,1                            | 106,9                  |
| 2012<br>September | 105,8             | 105,9          | 106,3                                     | 107,1                                        | 107,0                                            | 106,4                                                   | 106,2                                            | 106,3                            | 107,2                  |
| 2012 October      | 105,8             | 105,7          | 106,2                                     | 107,2                                        | 106,6                                            | 106,2                                                   | 105,8                                            | 106,2                            | 107,0                  |
| 2012<br>November  | 105,5             | 105,6          | 105,9                                     | 106,9                                        | 106,5                                            | 106,1                                                   | 105,6                                            | 106,1                            | 107,0                  |
| 2012<br>December  | 105,5             | 105,5          | 105,9                                     | 107,1                                        | 106,5                                            | 106,2                                                   | 105,5                                            | 106,0                            | 107,0                  |
| 2013 January      | 105,8             | 105,9          | 106,3                                     | 107,5                                        | 106,9                                            | 106,4                                                   | 106,0                                            | 106,4                            | 107,8                  |
| 2013 February     | 106,0             | 106,1          | 106,5                                     | 107,8                                        | 107,0                                            | 106,4                                                   | 105,9                                            | 106,5                            | 107,8                  |
| 2013 March        | 106,1             | 106,1          | 106,7                                     | 108,0                                        | 106,8                                            | 106,6                                                   | 106,3                                            | 106,9                            | 108,0                  |
| 2013 April        | 106,6             | 106,3          | 107,1                                     | 108,2                                        | 107,0                                            | 107,0                                                   | 106,8                                            | 107,6                            | 108,0                  |

#### Appendix table 1.2. Building cost index 2010=100 by type of building