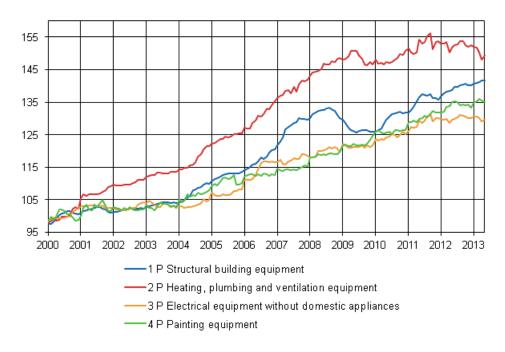

#### Appendix table 2. Index clause sub-indices

| Year and month    | 1 P<br>Structural<br>building<br>equipment<br>2000=100 | 2 P Heating,<br>plumbing<br>and<br>ventilation<br>equipment<br>2000=100 | 3 P<br>Electrical<br>equipment<br>without<br>domestic<br>appliances<br>2000=100 | 4 P<br>Painting<br>equipment<br>2000=100 | 1 A<br>Structural<br>building<br>equipment<br>1995=100 | 2 A Heating,<br>plumbing<br>and<br>ventilation<br>equipment<br>1995=100 | 3 A<br>Electrical<br>equipment<br>without<br>domestic<br>appliances<br>1995=100 | 4 A<br>Painting<br>equipment<br>1995=100 |
|-------------------|--------------------------------------------------------|-------------------------------------------------------------------------|---------------------------------------------------------------------------------|------------------------------------------|--------------------------------------------------------|-------------------------------------------------------------------------|---------------------------------------------------------------------------------|------------------------------------------|
| 2011 January      | 131,8                                                  | 151,5                                                                   | 126,2                                                                           | 128,8                                    | 141,9                                                  | 169,3                                                                   | 126,5                                                                           | 141,1                                    |
| 2011 February     | 132,5                                                  | 150,4                                                                   | 127,3                                                                           | 128,9                                    | 142,6                                                  | 167,9                                                                   | 127,5                                                                           | 141,1                                    |
| 2011 March        | 133,5                                                  | 149,8                                                                   | 127,1                                                                           | 129,3                                    | 143,7                                                  | 167,3                                                                   | 127,4                                                                           | 141,7                                    |
| 2011 April        | 135,3                                                  | 150,2                                                                   | 127,4                                                                           | 128,9                                    | 145,6                                                  | 167,8                                                                   | 127,6                                                                           | 141,3                                    |
| 2011 May          | 136,5                                                  | 154,3                                                                   | 129,4                                                                           | 129,8                                    | 146,9                                                  | 172,4                                                                   | 129,6                                                                           | 142,2                                    |
| 2011 June         | 137,4                                                  | 153,1                                                                   | 128,7                                                                           | 130,1                                    | 147,9                                                  | 171,0                                                                   | 129,0                                                                           | 142,5                                    |
| 2011 July         | 137,2                                                  | 153,6                                                                   | 129,3                                                                           | 130,8                                    | 147,7                                                  | 171,6                                                                   | 129,5                                                                           | 143,3                                    |
| 2011 August       | 137,1                                                  | 155,1                                                                   | 130,5                                                                           | 130,4                                    | 147,5                                                  | 173,2                                                                   | 130,8                                                                           | 142,9                                    |
| 2011<br>September | 137,4                                                  | 156,1                                                                   | 131,3                                                                           | 131,4                                    | 147,9                                                  | 174,4                                                                   | 131,6                                                                           | 143,9                                    |
| 2011 October      | 136,2                                                  | 151,2                                                                   | 129,0                                                                           | 132,2                                    | 146,6                                                  | 168,9                                                                   | 129,3                                                                           | 144,8                                    |
| 2011 November     | 136,3                                                  | 153,5                                                                   | 130,0                                                                           | 131,8                                    | 146,7                                                  | 171,4                                                                   | 130,3                                                                           | 144,4                                    |
| 2011 December     | 135,7                                                  | 153,6                                                                   | 130,1                                                                           | 131,7                                    | 146,0                                                  | 171,6                                                                   | 130,3                                                                           | 144,3                                    |
| 2012 January      | 136,7                                                  | 153,1                                                                   | 129,8                                                                           | 131,8                                    | 147,1                                                  | 171,0                                                                   | 130,1                                                                           | 144,4                                    |
| 2012 February     | 137,8                                                  | 152,9                                                                   | 129,6                                                                           | 132,0                                    | 148,3                                                  | 170,7                                                                   | 129,9                                                                           | 144,6                                    |
| 2012 March        | 138,2                                                  | 153,4                                                                   | 129,9                                                                           | 133,5                                    | 148,8                                                  | 171,4                                                                   | 130,2                                                                           | 146,2                                    |
| 2012 April        | 138,5                                                  | 150,3                                                                   | 128,6                                                                           | 133,9                                    | 149,1                                                  | 167,9                                                                   | 128,8                                                                           | 146,7                                    |
| 2012 May          | 138,7                                                  | 151,7                                                                   | 129,5                                                                           | 135,1                                    | 149,3                                                  | 169,4                                                                   | 129,7                                                                           | 148,1                                    |
| 2012 June         | 139,7                                                  | 152,5                                                                   | 129,8                                                                           | 135,1                                    | 150,4                                                  | 170,3                                                                   | 130,1                                                                           | 148,1                                    |
| 2012 July         | 139,6                                                  | 152,7                                                                   | 130,4                                                                           | 135,1                                    | 150,3                                                  | 170,6                                                                   | 130,7                                                                           | 148,0                                    |
| 2012 August       | 140,2                                                  | 153,9                                                                   | 131,0                                                                           | 134,0                                    | 150,9                                                  | 171,8                                                                   | 131,3                                                                           | 146,8                                    |
| 2012<br>September | 140,4                                                  | 153,6                                                                   | 130,9                                                                           | 134,3                                    | 151,1                                                  | 171,6                                                                   | 131,2                                                                           | 147,2                                    |
| 2012 October      | 140,7                                                  | 152,6                                                                   | 130,6                                                                           | 134,1                                    | 151,5                                                  | 170,4                                                                   | 130,8                                                                           | 146,9                                    |
| 2012 November     | 140,1                                                  | 152,0                                                                   | 130,0                                                                           | 134,3                                    | 150,8                                                  | 169,8                                                                   | 130,3                                                                           | 147,1                                    |
| 2012 December     | 140,1                                                  | 152,4                                                                   | 130,2                                                                           | 133,3                                    | 150,8                                                  | 170,2                                                                   | 130,5                                                                           | 146,1                                    |
| 2013 January      | 140,7                                                  | 152,1                                                                   | 130,6                                                                           | 134,8                                    | 151,4                                                  | 169,9                                                                   | 130,9                                                                           | 147,7                                    |
| 2013 February     | 140,9                                                  | 151,7                                                                   | 130,7                                                                           | 135,3                                    | 151,6                                                  | 169,4                                                                   | 130,9                                                                           | 148,3                                    |
| 2013 March        | 141,2                                                  | 150,3                                                                   | 130,2                                                                           | 136,1                                    | 152,0                                                  | 167,9                                                                   | 130,4                                                                           | 149,1                                    |
| 2013 April        | 141,7                                                  | 148,1                                                                   | 129,1                                                                           | 135,6                                    | 152,6                                                  | 165,4                                                                   | 129,3                                                                           | 148,6                                    |
| 2013 May          | 141,8                                                  | 149,4                                                                   | 129,6                                                                           | 135,0                                    | 152,6                                                  | 166,9                                                                   | 129,9                                                                           | 147,9                                    |