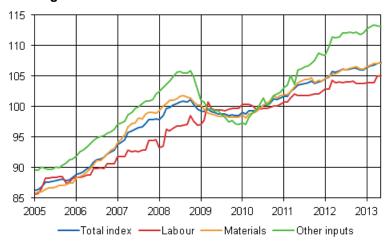

### Building costs grew by 1.2 per cent year-on-year in May

Building costs were 1.2 per cent higher in May 2013 than in May 2012. The prices of labour inputs in construction went up by one per cent, the prices of materials by 1.3 per cent and those of other inputs by 1.4 per cent from one year ago. This is indicated by Statistics Finland's Building Cost Index 2010=100.

#### Building cost index 2010=100

From April to May, the total index of building costs remained unchanged. The prices of labour went up by 0.1 per cent, the prices of materials remained unchanged and those of other inputs went down by 0.2 per cent.