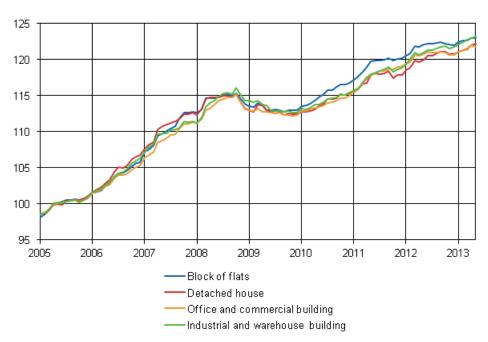

### Appendix table 1.2. Building cost index 2010=100 by type of building

| Year and month    | Detached<br>house | Block of flats | Office and commercial building | Industrial<br>and ware-<br>house<br>building | Agri-<br>cultural<br>produc-<br>tion<br>building | Office and commercial building renovation | Basic<br>reno-<br>vation of<br>detached<br>house | Housing company renovation | Dwelling renovation |
|-------------------|-------------------|----------------|--------------------------------|----------------------------------------------|--------------------------------------------------|-------------------------------------------|--------------------------------------------------|----------------------------|---------------------|
| 2011 January      | 101,2             | 101,8          | 101,7                          | 102,0                                        | 101,8                                            | 100,9                                     | 101,8                                            | 100,9                      | 102,0               |
| 2011 February     | 101,3             | 101,7          | 101,7                          | 102,1                                        | 102,1                                            | 101,0                                     | 101,1                                            | 100,9                      | 101,7               |
| 2011 March        | 101,9             | 102,3          | 102,5                          | 102,8                                        | 102,8                                            | 101,5                                     | 101,8                                            | 101,4                      | 102,4               |
| 2011 April        | 102,1             | 102,9          | 103,0                          | 103,4                                        | 103,6                                            | 101,9                                     | 102,2                                            | 101,9                      | 102,0               |
| 2011 May          | 103,0             | 103,5          | 103,5                          | 103,9                                        | 104,4                                            | 102,7                                     | 103,2                                            | 102,4                      | 103,1               |
| 2011 June         | 103,2             | 103,6          | 103,7                          | 104,0                                        | 104,5                                            | 103,2                                     | 104,0                                            | 102,9                      | 104,1               |
| 2011 July         | 103,1             | 103,7          | 103,9                          | 104,2                                        | 104,4                                            | 103,8                                     | 104,4                                            | 103,2                      | 104,4               |
| 2011 August       | 103,2             | 103,8          | 104,0                          | 104,4                                        | 104,6                                            | 103,6                                     | 104,2                                            | 103,0                      | 104,4               |
| 2011<br>September | 103,4             | 103,9          | 104,2                          | 104,7                                        | 104,8                                            | 104,1                                     | 104,3                                            | 103,3                      | 104,4               |
| 2011 October      | 102,6             | 103,6          | 104,1                          | 104,1                                        | 104,9                                            | 103,8                                     | 103,9                                            | 103,5                      | 105,2               |
| 2011<br>November  | 103,0             | 103,9          | 104,4                          | 104,4                                        | 105,0                                            | 104,0                                     | 104,2                                            | 103,5                      | 105,6               |
| 2011<br>December  | 103,0             | 104,0          | 104,5                          | 104,6                                        | 105,4                                            | 103,8                                     | 103,5                                            | 103,5                      | 105,2               |
| 2012 January      | 103,6             | 104,2          | 104,8                          | 105,0                                        | 105,4                                            | 104,1                                     | 104,1                                            | 103,9                      | 105,9               |
| 2012 February     | 103,9             | 104,6          | 105,0                          | 105,7                                        | 105,8                                            | 104,3                                     | 104,1                                            | 104,3                      | 106,0               |
| 2012 March        | 104,8             | 105,4          | 105,9                          | 106,5                                        | 106,5                                            | 105,3                                     | 104,9                                            | 105,4                      | 106,4               |
| 2012 April        | 104,6             | 105,3          | 105,8                          | 106,2                                        | 106,5                                            | 105,3                                     | 104,9                                            | 105,2                      | 106,9               |
| 2012 May          | 104,9             | 105,5          | 106,0                          | 106,5                                        | 106,9                                            | 105,5                                     | 105,4                                            | 105,6                      | 106,7               |
| 2012 June         | 105,3             | 105,7          | 106,3                          | 106,8                                        | 107,0                                            | 105,9                                     | 105,6                                            | 106,1                      | 106,7               |
| 2012 July         | 105,3             | 105,7          | 106,2                          | 106,8                                        | 106,9                                            | 106,0                                     | 105,8                                            | 105,9                      | 106,8               |
| 2012 August       | 105,6             | 105,8          | 106,2                          | 107,0                                        | 107,1                                            | 106,3                                     | 106,1                                            | 106,1                      | 106,9               |
| 2012<br>September | 105,8             | 105,9          | 106,3                          | 107,1                                        | 107,0                                            | 106,4                                     | 106,2                                            | 106,3                      | 107,2               |
| 2012 October      | 105,8             | 105,7          | 106,2                          | 107,2                                        | 106,6                                            | 106,2                                     | 105,8                                            | 106,2                      | 107,0               |
| 2012<br>November  | 105,5             | 105,6          | 105,9                          | 106,9                                        | 106,5                                            | 106,1                                     | 105,6                                            | 106,1                      | 107,0               |
| 2012<br>December  | 105,5             | 105,5          | 105,9                          | 107,1                                        | 106,5                                            | 106,2                                     | 105,5                                            | 106,0                      | 107,0               |
| 2013 January      | 105,8             | 105,9          | 106,3                          | 107,5                                        | 106,9                                            | 106,4                                     | 106,0                                            | 106,4                      | 107,8               |
| 2013 February     | 106,0             | 106,1          | 106,5                          | 107,8                                        | 107,0                                            | 106,4                                     | 105,9                                            | 106,5                      | 107,8               |
| 2013 March        | 106,1             | 106,1          | 106,7                          | 108,0                                        | 106,8                                            | 106,6                                     | 106,3                                            | 106,9                      | 108,0               |
| 2013 April        | 106,6             | 106,3          | 107,1                          | 108,2                                        | 107,0                                            | 107,0                                     | 106,8                                            | 107,6                      | 108,0               |
| 2013 May          | 106,8             | 106,4          | 106,9                          | 108,4                                        | 107,2                                            | 107,2                                     | 107,3                                            | 107,4                      | 108,3               |