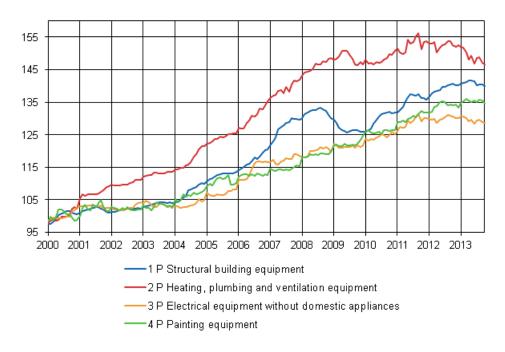

### Appendix table 2. Index clause sub-indices

| Year and month | 1 P<br>Structural<br>building<br>equipment<br>2000=100 | 2 P Heating,<br>plumbing<br>and<br>ventilation<br>equipment<br>2000=100 | 3 P<br>Electrical<br>equipment<br>without<br>domestic<br>appliances<br>2000=100 | 4 P<br>Painting<br>equipment<br>2000=100 | 1 A<br>Structural<br>building<br>equipment<br>1995=100 | 2 A Heating,<br>plumbing<br>and<br>ventilation<br>equipment<br>1995=100 | 3 A<br>Electrical<br>equipment<br>without<br>domestic<br>appliances<br>1995=100 | 4 A<br>Painting<br>equipment<br>1995=100 |
|----------------|--------------------------------------------------------|-------------------------------------------------------------------------|---------------------------------------------------------------------------------|------------------------------------------|--------------------------------------------------------|-------------------------------------------------------------------------|---------------------------------------------------------------------------------|------------------------------------------|
| 2011 January   | 131,8                                                  | 151,5                                                                   | 126,2                                                                           | 128,8                                    | 141,9                                                  | 169,3                                                                   | 126,5                                                                           | 141,1                                    |
| 2011 February  | 132,5                                                  | 150,4                                                                   | 127,3                                                                           | 128,9                                    | 142,6                                                  | 167,9                                                                   | 127,5                                                                           | 141,1                                    |
| 2011 March     | 133,5                                                  | 149,8                                                                   | 127,1                                                                           | 129,3                                    | 143,7                                                  | 167,3                                                                   | 127,4                                                                           | 141,7                                    |
| 2011 April     | 135,3                                                  | 150,2                                                                   | 127,4                                                                           | 128,9                                    | 145,6                                                  | 167,8                                                                   | 127,6                                                                           | 141,3                                    |
| 2011 May       | 136,5                                                  | 154,3                                                                   | 129,4                                                                           | 129,8                                    | 146,9                                                  | 172,4                                                                   | 129,6                                                                           | 142,2                                    |
| 2011 June      | 137,4                                                  | 153,1                                                                   | 128,7                                                                           | 130,1                                    | 147,9                                                  | 171,0                                                                   | 129,0                                                                           | 142,5                                    |
| 2011 July      | 137,2                                                  | 153,6                                                                   | 129,3                                                                           | 130,8                                    | 147,7                                                  | 171,6                                                                   | 129,5                                                                           | 143,3                                    |
| 2011 August    | 137,1                                                  | 155,1                                                                   | 130,5                                                                           | 130,4                                    | 147,5                                                  | 173,2                                                                   | 130,8                                                                           | 142,9                                    |
| 2011 September | 137,4                                                  | 156,1                                                                   | 131,3                                                                           | 131,4                                    | 147,9                                                  | 174,4                                                                   | 131,6                                                                           | 143,9                                    |
| 2011 October   | 136,2                                                  | 151,2                                                                   | 129,0                                                                           | 132,2                                    | 146,6                                                  | 168,9                                                                   | 129,3                                                                           | 144,8                                    |
| 2011 November  | 136,3                                                  | 153,5                                                                   | 130,0                                                                           | 131,8                                    | 146,7                                                  | 171,4                                                                   | 130,3                                                                           | 144,4                                    |
| 2011 December  | 135,7                                                  | 153,6                                                                   | 130,1                                                                           | 131,7                                    | 146,0                                                  | 171,6                                                                   | 130,3                                                                           | 144,3                                    |
| 2012 January   | 136,7                                                  | 153,1                                                                   | 129,8                                                                           | 131,8                                    | 147,1                                                  | 171,0                                                                   | 130,1                                                                           | 144,4                                    |
| 2012 February  | 137,8                                                  | 152,9                                                                   | 129,6                                                                           | 132,0                                    | 148,3                                                  | 170,7                                                                   | 129,9                                                                           | 144,6                                    |
| 2012 March     | 138,2                                                  | 153,4                                                                   | 129,9                                                                           | 133,5                                    | 148,8                                                  | 171,4                                                                   | 130,2                                                                           | 146,2                                    |
| 2012 April     | 138,5                                                  | 150,3                                                                   | 128,6                                                                           | 133,9                                    | 149,1                                                  | 167,9                                                                   | 128,8                                                                           | 146,7                                    |
| 2012 May       | 138,7                                                  | 151,7                                                                   | 129,5                                                                           | 135,1                                    | 149,3                                                  | 169,4                                                                   | 129,7                                                                           | 148,1                                    |
| 2012 June      | 139,7                                                  | 152,5                                                                   | 129,8                                                                           | 135,1                                    | 150,4                                                  | 170,3                                                                   | 130,1                                                                           | 148,1                                    |
| 2012 July      | 139,6                                                  | 152,7                                                                   | 130,4                                                                           | 135,1                                    | 150,3                                                  | 170,6                                                                   | 130,7                                                                           | 148,0                                    |
| 2012 August    | 140,2                                                  | 153,9                                                                   | 131,0                                                                           | 134,0                                    | 150,9                                                  | 171,8                                                                   | 131,3                                                                           | 146,8                                    |
| 2012 September | 140,4                                                  | 153,6                                                                   | 130,9                                                                           | 134,3                                    | 151,1                                                  | 171,6                                                                   | 131,2                                                                           | 147,2                                    |
| 2012 October   | 140,7                                                  | 152,6                                                                   | 130,6                                                                           | 134,1                                    | 151,5                                                  | 170,4                                                                   | 130,8                                                                           | 146,9                                    |
| 2012 November  | 140,1                                                  | 152,0                                                                   | 130,0                                                                           | 134,3                                    | 150,8                                                  | 169,8                                                                   | 130,3                                                                           | 147,1                                    |
| 2012 December  | 140,1                                                  | 152,4                                                                   | 130,2                                                                           | 133,3                                    | 150,8                                                  | 170,2                                                                   | 130,5                                                                           | 146,1                                    |
| 2013 January   | 140,7                                                  | 152,1                                                                   | 130,6                                                                           | 134,8                                    | 151,4                                                  | 169,9                                                                   | 130,9                                                                           | 147,7                                    |
| 2013 February  | 140,9                                                  | 151,7                                                                   | 130,7                                                                           | 135,3                                    | 151,6                                                  | 169,4                                                                   | 130,9                                                                           | 148,3                                    |
| 2013 March     | 141,2                                                  | 150,3                                                                   | 130,2                                                                           | 136,1                                    | 152,0                                                  | 167,9                                                                   | 130,4                                                                           | 149,1                                    |
| 2013 April     | 141,7                                                  | 148,1                                                                   | 129,1                                                                           | 135,6                                    | 152,6                                                  | 165,4                                                                   | 129,3                                                                           | 148,6                                    |
| 2013 May       | 141,8                                                  | 149,4                                                                   | 129,6                                                                           | 135,0                                    | 152,6                                                  | 166,9                                                                   | 129,9                                                                           | 147,9                                    |
| 2013 June      | 141,4                                                  | 147,0                                                                   | 128,5                                                                           | 135,6                                    | 152,2                                                  | 164,1                                                                   | 128,7                                                                           | 148,5                                    |
| 2013 July      | 140,2                                                  | 148,7                                                                   | 129,3                                                                           | 135,0                                    | 150,9                                                  | 166,1                                                                   | 129,5                                                                           | 147,9                                    |
| 2013 August    | 140,5                                                  | 148,8                                                                   | 129,6                                                                           | 135,7                                    | 151,2                                                  | 166,2                                                                   | 129,8                                                                           | 148,7                                    |
| 2013 September | 140,4                                                  | 147,1                                                                   | 128,7                                                                           | 135,5                                    | 151,1                                                  | 164,3                                                                   | 129,0                                                                           | 148,5                                    |
| 2013 October   | 139,9                                                  | 146,5                                                                   | 128,5                                                                           | 134,4                                    | 150,5                                                  | 163,7                                                                   | 128,8                                                                           | 147,3                                    |