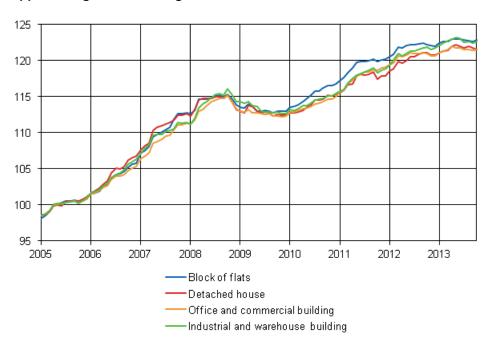

### Appendix table 1.2. Building cost index 2010=100 by type of building

| Year and month    | Detached house | Block of flats | Office and commercial building | Industrial<br>and ware-<br>house<br>building | Agri-<br>cultural<br>produc-<br>tion<br>building | Office and commercial building renovation | Basic<br>reno-<br>vation of<br>detached<br>house | Housing company renovation | Dwelling renovation |
|-------------------|----------------|----------------|--------------------------------|----------------------------------------------|--------------------------------------------------|-------------------------------------------|--------------------------------------------------|----------------------------|---------------------|
| 2011 January      | 101,2          | 101,8          | 101,7                          | 102,0                                        | 101,8                                            | 100,9                                     | 101,8                                            | 100,9                      | 102,0               |
| 2011 February     | 101,3          | 101,7          | 101,7                          | 102,1                                        | 102,1                                            | 101,0                                     | 101,1                                            | 100,9                      | 101,7               |
| 2011 March        | 101,9          | 102,3          | 102,5                          | 102,8                                        | 102,8                                            | 101,5                                     | 101,8                                            | 101,4                      | 102,4               |
| 2011 April        | 102,1          | 102,9          | 103,0                          | 103,4                                        | 103,6                                            | 101,9                                     | 102,2                                            | 101,9                      | 102,0               |
| 2011 May          | 103,0          | 103,5          | 103,5                          | 103,9                                        | 104,4                                            | 102,7                                     | 103,2                                            | 102,4                      | 103,1               |
| 2011 June         | 103,2          | 103,6          | 103,7                          | 104,0                                        | 104,5                                            | 103,2                                     | 104,0                                            | 102,9                      | 104,1               |
| 2011 July         | 103,1          | 103,7          | 103,9                          | 104,2                                        | 104,4                                            | 103,8                                     | 104,4                                            | 103,2                      | 104,4               |
| 2011 August       | 103,2          | 103,8          | 104,0                          | 104,4                                        | 104,6                                            | 103,6                                     | 104,2                                            | 103,0                      | 104,4               |
| 2011<br>September | 103,4          | 103,9          | 104,2                          | 104,7                                        | 104,8                                            | 104,1                                     | 104,3                                            | 103,3                      | 104,4               |
| 2011 October      | 102,6          | 103,6          | 104,1                          | 104,1                                        | 104,9                                            | 103,8                                     | 103,9                                            | 103,5                      | 105,2               |
| 2011<br>November  | 103,0          | 103,9          | 104,4                          | 104,4                                        | 105,0                                            | 104,0                                     | 104,2                                            | 103,5                      | 105,6               |
| 2011<br>December  | 103,0          | 104,0          | 104,5                          | 104,6                                        | 105,4                                            | 103,8                                     | 103,5                                            | 103,5                      | 105,2               |
| 2012 January      | 103,6          | 104,2          | 104,8                          | 105,0                                        | 105,4                                            | 104,1                                     | 104,1                                            | 103,9                      | 105,9               |
| 2012 February     | 103,9          | 104,6          | 105,0                          | 105,7                                        | 105,8                                            | 104,3                                     | 104,1                                            | 104,3                      | 106,0               |
| 2012 March        | 104,8          | 105,4          | 105,9                          | 106,5                                        | 106,5                                            | 105,3                                     | 104,9                                            | 105,4                      | 106,4               |
| 2012 April        | 104,6          | 105,3          | 105,8                          | 106,2                                        | 106,5                                            | 105,3                                     | 104,9                                            | 105,2                      | 106,9               |
| 2012 May          | 104,9          | 105,5          | 106,0                          | 106,5                                        | 106,9                                            | 105,5                                     | 105,4                                            | 105,6                      | 106,7               |
| 2012 June         | 105,3          | 105,7          | 106,3                          | 106,8                                        | 107,0                                            | 105,9                                     | 105,6                                            | 106,1                      | 106,7               |
| 2012 July         | 105,3          | 105,7          | 106,2                          | 106,8                                        | 106,9                                            | 106,0                                     | 105,8                                            | 105,9                      | 106,8               |
| 2012 August       | 105,6          | 105,8          | 106,2                          | 107,0                                        | 107,1                                            | 106,3                                     | 106,1                                            | 106,1                      | 106,9               |
| 2012<br>September | 105,8          | 105,9          | 106,3                          | 107,1                                        | 107,0                                            | 106,4                                     | 106,2                                            | 106,3                      | 107,2               |
| 2012 October      | 105,8          | 105,7          | 106,2                          | 107,2                                        | 106,6                                            | 106,2                                     | 105,8                                            | 106,2                      | 107,0               |
| 2012<br>November  | 105,5          | 105,6          | 105,9                          | 106,9                                        | 106,5                                            | 106,1                                     | 105,6                                            | 106,1                      | 107,0               |
| 2012<br>December  | 105,5          | 105,5          | 105,9                          | 107,1                                        | 106,5                                            | 106,2                                     | 105,5                                            | 106,0                      | 107,0               |
| 2013 January      | 105,8          | 105,9          | 106,3                          | 107,5                                        | 106,9                                            | 106,4                                     | 106,0                                            | 106,4                      | 107,8               |
| 2013 February     | 106,0          | 106,1          | 106,5                          | 107,8                                        | 107,0                                            |                                           | 105,9                                            | 106,5                      | 107,8               |
| 2013 March        | 106,1          | 106,1          | 106,7                          | 108,0                                        | 106,8                                            | 106,6                                     | 106,3                                            | 106,9                      | 108,0               |
| 2013 April        | 106,6          | 106,3          | 107,1                          | 108,2                                        | 107,0                                            | 107,0                                     | 106,8                                            | 107,6                      | 108,0               |
| 2013 May          | 106,8          | 106,4          | 106,9                          | 108,4                                        | 107,2                                            | 107,2                                     | 107,3                                            | 107,4                      | 108,3               |
| 2013 June         | 106,6          | 106,3          | 106,9                          | 108,3                                        | 107,0                                            | 106,9                                     | 107,2                                            | 107,4                      | 108,2               |
| 2013 July         | 106,4          | 106,2          | 106,7                          | 107,9                                        | 106,9                                            | 106,9                                     | 107,0                                            | 106,9                      | 107,9               |
| 2013 August       | 106,6          | 106,2          | 106,7                          | 107,9                                        | 106,8                                            | 107,0                                     | 107,2                                            | 107,1                      | 108,0               |
| 2013<br>September | 106,3          | 106,1          | 106,6                          | 107,7                                        | 106,6                                            | 106,8                                     | 107,1                                            | 106,8                      | 107,9               |
| 2013 October      | 106,2          | 106,3          | 106,7                          | 107,9                                        | 106,8                                            | 106,8                                     | 107,1                                            | 106,7                      | 107,7               |