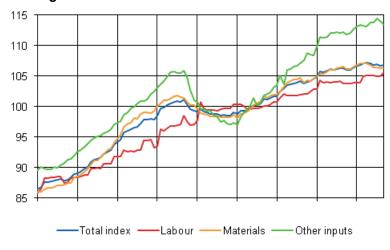

## Building costs grew by 0.5 per cent year-on-year in October

According to Statistics Finland, building costs were 0.5 per cent higher in October 2013 than in October of the previous year. The prices of labour inputs in construction went up by 1.6 per cent, the prices of materials went down by 0.3 per cent, and those of other inputs went up by 1.2 per cent from one year ago.

#### Building cost index 2010=100

From September to October, the total index of building costs rose by 0.1 per cent. The prices of labour went up by 0.4 per cent, the prices of materials remained unchanged, and those of other inputs went down by 0.5 per cent.