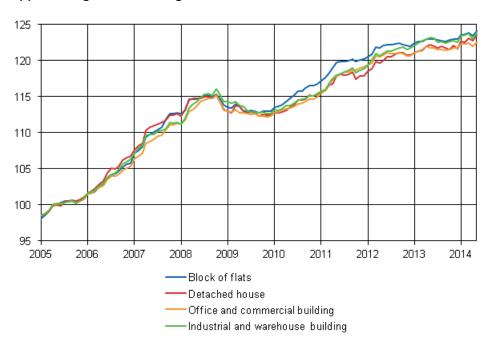

### Appendix table 1.2. Building cost index 2010=100 by type of building

| Year and month    | Detached<br>house | Block of flats | Office and commercial building | Industrial<br>and ware-<br>house<br>building | Agri-<br>cultural<br>produc-<br>tion<br>building | Office and commercial building renovation | Basic<br>reno-<br>vation of<br>detached<br>house | Housing company renovation | Dwelling renovation |
|-------------------|-------------------|----------------|--------------------------------|----------------------------------------------|--------------------------------------------------|-------------------------------------------|--------------------------------------------------|----------------------------|---------------------|
| 2012 January      | 103,6             | 104,2          | 104,8                          | 105,0                                        | 105,4                                            | 104,1                                     | 104,1                                            | 103,9                      | 105,9               |
| 2012 February     | 103,9             | 104,6          | 105,0                          | 105,7                                        | 105,8                                            | 104,3                                     | 104,1                                            | 104,3                      | 106,0               |
| 2012 March        | 104,8             | 105,4          | 105,9                          | 106,5                                        | 106,5                                            | 105,3                                     | 104,9                                            | 105,4                      | 106,4               |
| 2012 April        | 104,6             | 105,3          | 105,8                          | 106,2                                        | 106,5                                            | 105,3                                     | 104,9                                            | 105,2                      | 106,9               |
| 2012 May          | 104,9             | 105,5          | 106,0                          | 106,5                                        | 106,9                                            | 105,5                                     | 105,4                                            | 105,6                      | 106,7               |
| 2012 June         | 105,3             | 105,7          | 106,3                          | 106,8                                        | 107,0                                            | 105,9                                     | 105,6                                            | 106,1                      | 106,7               |
| 2012 July         | 105,3             | 105,7          | 106,2                          | 106,8                                        | 106,9                                            | 106,0                                     | 105,8                                            | 105,9                      | 106,8               |
| 2012 August       | 105,6             | 105,8          | 106,2                          | 107,0                                        | 107,1                                            | 106,3                                     | 106,1                                            | 106,1                      | 106,9               |
| 2012<br>September | 105,8             | 105,9          | 106,3                          | 107,1                                        | 107,0                                            | 106,4                                     | 106,2                                            | 106,3                      | 107,2               |
| 2012 October      | 105,8             | 105,7          | 106,2                          | 107,2                                        | 106,6                                            | 106,2                                     | 105,8                                            | 106,2                      | 107,0               |
| 2012<br>November  | 105,5             | 105,6          | 105,9                          | 106,9                                        | 106,5                                            | 106,1                                     | 105,6                                            | 106,1                      | 107,0               |
| 2012<br>December  | 105,5             | 105,5          | 105,9                          | 107,1                                        | 106,5                                            | 106,2                                     | 105,5                                            | 106,0                      | 107,0               |
| 2013 January      | 105,8             | 105,9          | 106,3                          | 107,5                                        | 106,9                                            | 106,4                                     | 106,0                                            | 106,4                      | 107,8               |
| 2013 February     | 106,0             | 106,1          | 106,5                          | 107,8                                        | 107,0                                            | 106,4                                     | 105,9                                            | 106,5                      | 107,8               |
| 2013 March        | 106,1             | 106,1          | 106,7                          | 108,0                                        | 106,8                                            | 106,6                                     | 106,3                                            | 106,9                      | 108,0               |
| 2013 April        | 106,6             | 106,3          | 107,1                          | 108,2                                        | 107,0                                            | 107,0                                     | 106,8                                            | 107,6                      | 108,0               |
| 2013 May          | 106,8             | 106,4          | 106,9                          | 108,4                                        | 107,2                                            | 107,2                                     | 107,3                                            | 107,4                      | 108,3               |
| 2013 June         | 106,6             | 106,3          | 106,9                          | 108,3                                        | 107,0                                            | 106,9                                     | 107,2                                            | 107,4                      | 108,2               |
| 2013 July         | 106,4             | 106,2          | 106,7                          | 107,9                                        | 106,9                                            | 106,9                                     | 107,0                                            | 106,9                      | 107,9               |
| 2013 August       | 106,6             | 106,2          | 106,7                          | 107,9                                        | 106,8                                            | 107,0                                     | 107,2                                            | 107,1                      | 108,0               |
| 2013<br>September | 106,3             | 106,1          | 106,6                          | 107,7                                        | 106,6                                            | 106,8                                     | 107,1                                            | 106,8                      | 107,9               |
| 2013 October      | 106,2             | 106,3          | 106,7                          | 107,9                                        | 106,8                                            | 106,8                                     | 107,1                                            | 106,7                      | 107,7               |
| 2013<br>November  | 106,6             | 106,3          | 106,9                          | 108,0                                        | 106,9                                            | 106,9                                     | 107,6                                            | 107,2                      | 108,5               |
| 2013<br>December  | 106,3             | 106,3          | 106,9                          | 107,9                                        | 106,8                                            | 107,0                                     | 107,7                                            | 107,2                      | 108,7               |
| 2014 January      | 107,1             | 106,8          | 107,4                          | 108,6                                        | 107,1                                            | 107,1                                     | 108,2                                            | 107,4                      | 109,5               |
| 2014 February     | 107,1             | 106,9          | 107,3                          | 108,7                                        | 107,4                                            | 107,2                                     | 108,0                                            | 107,4                      | 108,8               |
| 2014 March        | 107,6             | 107,1          | 107,5                          | 108,9                                        | 107,7                                            | 107,3                                     | 108,5                                            | 107,7                      | 109,1               |
| 2014 April        | 107,2             | 106,7          | 107,0                          | 108,3                                        | 107,4                                            | 107,1                                     | 108,4                                            | 107,3                      | 109,0               |
| 2014 May          | 108,0             | 107,3          | 107,6                          | 109,0                                        | 108,1                                            | 107,6                                     | 108,9                                            | 107,9                      | 108,9               |