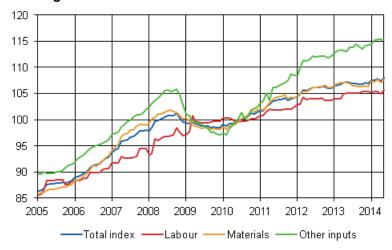

### Building costs grew by 0.7 per cent year-on-year in May

According to Statistics Finland, building costs were 0.7 per cent higher in May 2014 than in May of the previous year. The prices of labour inputs in construction went up by 0.6 per cent, the prices of materials also grew by 0.6 per cent, and those of other inputs increased by 1.9 per cent from one year ago.

#### Building cost index 2010=100

From April to May, the total index of building costs rose by 0.6 per cent. The prices of labour inputs grew by 0.7 per cent, the prices of materials also increased by 0.7 per cent and those of other inputs went down by 0.1 per cent.