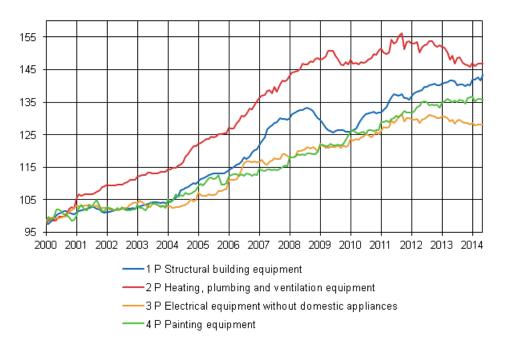

#### Appendix table 2. Index clause sub-indices

| Year and month | 1 P<br>Structural<br>building<br>equipment<br>2000=100 | 2 P Heating,<br>plumbing<br>and<br>ventilation<br>equipment<br>2000=100 | 3 P<br>Electrical<br>equipment<br>without<br>domestic<br>appliances<br>2000=100 | 4 P Painting<br>equipment<br>2000=100 | 1 A<br>Structural<br>building<br>equipment<br>1995=100 | 2 A Heating,<br>plumbing<br>and<br>ventilation<br>equipment<br>1995=100 | 3 A<br>Electrical<br>equipment<br>without<br>domestic<br>appliances<br>1995=100 | 4 A Painting<br>equipment<br>1995=100 |
|----------------|--------------------------------------------------------|-------------------------------------------------------------------------|---------------------------------------------------------------------------------|---------------------------------------|--------------------------------------------------------|-------------------------------------------------------------------------|---------------------------------------------------------------------------------|---------------------------------------|
| 2011 January   | 131,8                                                  | 151,5                                                                   | 126,2                                                                           | 128,8                                 | 141,9                                                  | 169,3                                                                   | 126,5                                                                           | 141,1                                 |
| 2011 February  | 132,5                                                  | 150,4                                                                   | 127,3                                                                           | 128,9                                 | 142,6                                                  | 167,9                                                                   | 127,5                                                                           | 141,1                                 |
| 2011 March     | 133,5                                                  | 149,8                                                                   | 127,1                                                                           | 129,3                                 | 143,7                                                  | 167,3                                                                   | 127,4                                                                           | 141,7                                 |
| 2011 April     | 135,3                                                  | 150,2                                                                   | 127,4                                                                           | 128,9                                 | 145,6                                                  | 167,8                                                                   | 127,6                                                                           | 141,3                                 |
| 2011 May       | 136,5                                                  | 154,3                                                                   | 129,4                                                                           | 129,8                                 | 146,9                                                  | 172,4                                                                   | 129,6                                                                           | 142,2                                 |
| 2011 June      | 137,4                                                  | 153,1                                                                   | 128,7                                                                           | 130,1                                 | 147,9                                                  | 171,0                                                                   | 129,0                                                                           | 142,5                                 |
| 2011 July      | 137,2                                                  | 153,6                                                                   | 129,3                                                                           | 130,8                                 | 147,7                                                  | 171,6                                                                   | 129,5                                                                           | 143,3                                 |
| 2011 August    | 137,1                                                  | 155,1                                                                   | 130,5                                                                           | 130,4                                 | 147,5                                                  | 173,2                                                                   | 130,8                                                                           | 142,9                                 |
| 2011 September | 137,4                                                  | 156,1                                                                   | 131,3                                                                           | 131,4                                 | 147,9                                                  | 174,4                                                                   | 131,6                                                                           | 143,9                                 |
| 2011 October   | 136,2                                                  | 151,2                                                                   | 129,0                                                                           | 132,2                                 | 146,6                                                  | 168,9                                                                   | 129,3                                                                           | 144,8                                 |
| 2011 November  | 136,3                                                  | 153,5                                                                   | 130,0                                                                           | 131,8                                 | 146,7                                                  | 171,4                                                                   | 130,3                                                                           | 144,4                                 |
| 2011 December  | 135,7                                                  | 153,6                                                                   | 130,1                                                                           | 131,7                                 | 146,0                                                  | 171,6                                                                   | 130,3                                                                           | 144,3                                 |
| 2012 January   | 136,7                                                  | 153,1                                                                   | 129,8                                                                           | 131,8                                 | 147,1                                                  | 171,0                                                                   | 130,1                                                                           | 144,4                                 |
| 2012 February  | 137,8                                                  | 152,9                                                                   | 129,6                                                                           | 132,0                                 | 148,3                                                  | 170,7                                                                   | 129,9                                                                           | 144,6                                 |
| 2012 March     | 138,2                                                  | 153,4                                                                   | 129,9                                                                           | 133,5                                 | 148,8                                                  | 171,4                                                                   | 130,2                                                                           | 146,2                                 |
| 2012 April     | 138,5                                                  | 150,3                                                                   | 128,6                                                                           | 133,9                                 | 149,1                                                  | 167,9                                                                   | 128,8                                                                           | 146,7                                 |
| 2012 May       | 138,7                                                  | 151,7                                                                   | 129,5                                                                           | 135,1                                 | 149,3                                                  | 169,4                                                                   | 129,7                                                                           | 148,1                                 |
| 2012 June      | 139,7                                                  | 152,5                                                                   | 129,8                                                                           | 135,1                                 | 150,4                                                  | 170,3                                                                   | 130,1                                                                           | 148,1                                 |
| 2012 July      | 139,6                                                  | 152,7                                                                   | 130,4                                                                           | 135,1                                 | 150,3                                                  | 170,6                                                                   | 130,7                                                                           | 148,0                                 |
| 2012 August    | 140,2                                                  | 153,9                                                                   | 131,0                                                                           | 134,0                                 | 150,9                                                  | 171,8                                                                   | 131,3                                                                           | 146,8                                 |
| 2012 September | 140,4                                                  | 153,6                                                                   | 130,9                                                                           | 134,3                                 | 151,1                                                  | 171,6                                                                   | 131,2                                                                           | 147,2                                 |
| 2012 October   | 140,7                                                  | 152,6                                                                   | 130,6                                                                           | 134,1                                 | 151,5                                                  | 170,4                                                                   | 130,8                                                                           | 146,9                                 |
| 2012 November  | 140,1                                                  | 152,0                                                                   | 130,0                                                                           | 134,3                                 | 150,8                                                  | 169,8                                                                   | 130,3                                                                           | 147,1                                 |
| 2012 December  | 140,1                                                  | 152,4                                                                   | 130,2                                                                           | 133,3                                 | 150,8                                                  | 170,2                                                                   | 130,5                                                                           | 146,1                                 |
| 2013 January   | 140,7                                                  | 152,1                                                                   | 130,6                                                                           | 134,8                                 | 151,4                                                  | 169,9                                                                   | 130,9                                                                           | 147,7                                 |
| 2013 February  | 140,9                                                  | 151,7                                                                   | 130,7                                                                           | 135,3                                 | 151,6                                                  | 169,4                                                                   | 130,9                                                                           | 148,3                                 |
| 2013 March     | 141,2                                                  | 150,3                                                                   | 130,2                                                                           | 136,1                                 | 152,0                                                  | 167,9                                                                   | 130,4                                                                           | 149,1                                 |
| 2013 April     | 141,7                                                  | 148,1                                                                   | 129,1                                                                           | 135,6                                 | 152,6                                                  | 165,4                                                                   | 129,3                                                                           | 148,6                                 |
| 2013 May       | 141,8                                                  | 149,4                                                                   | 129,6                                                                           | 135,0                                 | 152,6                                                  | 166,9                                                                   | 129,9                                                                           | 147,9                                 |
| 2013 June      | 141,4                                                  | 147,0                                                                   | 128,5                                                                           | 135,6                                 | 152,2                                                  | 164,1                                                                   | 128,7                                                                           | 148,5                                 |
| 2013 July      | 140,2                                                  | 148,7                                                                   | 129,3                                                                           | 135,0                                 | 150,9                                                  | 166,1                                                                   | 129,5                                                                           | 147,9                                 |
| 2013 August    | 140,5                                                  | 148,8                                                                   | 129,6                                                                           | 135,7                                 | 151,2                                                  | 166,2                                                                   | 129,8                                                                           | 148,7                                 |
| 2013 September | 140,4                                                  | 147,1                                                                   | 128,7                                                                           | 135,5                                 | 151,1                                                  | 164,3                                                                   | 129,0                                                                           | 148,5                                 |
| 2013 October   | 139,9                                                  | 146,5                                                                   | 128,5                                                                           | 134,4                                 | 150,5                                                  | 163,7                                                                   | 128,8                                                                           | 147,3                                 |
| 2013 November  | 140,4                                                  | 146,4                                                                   | 128,5                                                                           | 136,4                                 | 151,1                                                  | 163,5                                                                   | 128,7                                                                           | 149,4                                 |
| 2013 December  | 140,1                                                  | 145,8                                                                   | 128,2                                                                           | 136,5                                 | 150,8                                                  | 162,8                                                                   | 128,4                                                                           | 149,6                                 |
| 2014 January   | 141,9                                                  | 147,2                                                                   | 128,6                                                                           | 136,9                                 | 152,8                                                  | 164,4                                                                   | 128,8                                                                           | 149,9                                 |
| 2014 February  | 142,0                                                  | 146,0                                                                   | 128,0                                                                           | 135,3                                 | 152,9                                                  | 163,1                                                                   | 128,2                                                                           | 148,3                                 |
| 2014 March     | 142,7                                                  | 146,8                                                                   | 128,1                                                                           | 136,0                                 | 153,6                                                  | 164,0                                                                   | 128,4                                                                           | 149,0                                 |
| 2014 April     | 141,6                                                  | 146,9                                                                   | 128,2                                                                           | 135,9                                 | 152,4                                                  | 164,1                                                                   | 128,4                                                                           | 148,9                                 |
| 2014 May       | 143,3                                                  | 146,8                                                                   | 128,1                                                                           | 135,8                                 | 154,3                                                  | 163,9                                                                   | 128,4                                                                           | 148,8                                 |