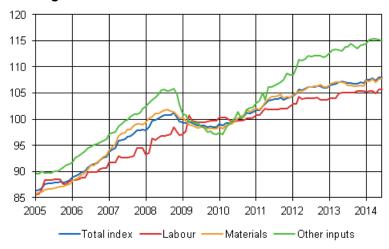

## Building costs grew by 0.8 per cent year-on-year in June

According to Statistics Finland, building costs were 0.8 per cent higher in June 2014 than in June 2013. The prices of labour inputs in construction went up by 0.6 per cent, the prices of materials grew by 1.0 per cent, and those of other inputs increased by 1.1 per cent from one year ago.

#### **Building cost index 2010=100**

From May to June, the total index of building costs remained unchanged. The prices of labour inputs fell by 0.1 per cent, the prices of materials rose by 0.1 per cent and those of other inputs went down by 0.1 per cent.