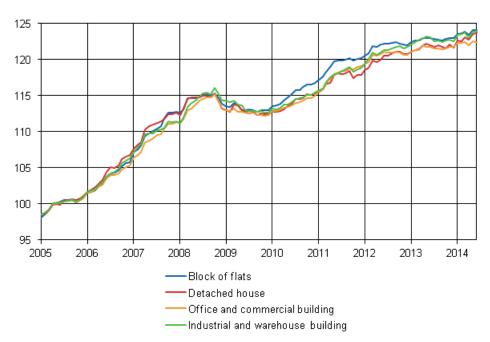

### Appendix table 1.2. Building cost index 2010=100 by type of building

| Year and month    | Detached house | Block of flats | Office and<br>commer-<br>cial<br>building | Industrial<br>and ware-<br>house<br>building | Agri-<br>cultural<br>produc-<br>tion<br>building | Office and commercial building renovation | Basic<br>reno-<br>vation of<br>detached<br>house | Housing company renovation | Dwelling renovation |
|-------------------|----------------|----------------|-------------------------------------------|----------------------------------------------|--------------------------------------------------|-------------------------------------------|--------------------------------------------------|----------------------------|---------------------|
| 2012 January      | 103,6          | 104,2          | 104,8                                     | 105,0                                        | 105,4                                            | 104,1                                     | 104,1                                            | 103,9                      | 105,9               |
| 2012 February     | 103,9          | 104,6          | 105,0                                     | 105,7                                        | 105,8                                            | 104,3                                     | 104,1                                            | 104,3                      | 106,0               |
| 2012 March        | 104,8          | 105,4          | 105,9                                     | 106,5                                        | 106,5                                            | 105,3                                     | 104,9                                            | 105,4                      | 106,4               |
| 2012 April        | 104,6          | 105,3          | 105,8                                     | 106,2                                        | 106,5                                            | 105,3                                     | 104,9                                            | 105,2                      | 106,9               |
| 2012 May          | 104,9          | 105,5          | 106,0                                     | 106,5                                        | 106,9                                            | 105,5                                     | 105,4                                            | 105,6                      | 106,7               |
| 2012 June         | 105,3          | 105,7          | 106,3                                     | 106,8                                        | 107,0                                            | 105,9                                     | 105,6                                            | 106,1                      | 106,7               |
| 2012 July         | 105,3          | 105,7          | 106,2                                     | 106,8                                        | 106,9                                            | 106,0                                     | 105,8                                            | 105,9                      | 106,8               |
| 2012 August       | 105,6          | 105,8          | 106,2                                     | 107,0                                        | 107,1                                            | 106,3                                     | 106,1                                            | 106,1                      | 106,9               |
| 2012<br>September | 105,8          | 105,9          | 106,3                                     | 107,1                                        | 107,0                                            | 106,4                                     | 106,2                                            | 106,3                      | 107,2               |
| 2012 October      | 105,8          | 105,7          | 106,2                                     | 107,2                                        | 106,6                                            | 106,2                                     | 105,8                                            | 106,2                      | 107,0               |
| 2012<br>November  | 105,5          | 105,6          | 105,9                                     | 106,9                                        | 106,5                                            | 106,1                                     | 105,6                                            | 106,1                      | 107,0               |
| 2012<br>December  | 105,5          | 105,5          | 105,9                                     | 107,1                                        | 106,5                                            | 106,2                                     | 105,5                                            | 106,0                      | 107,0               |
| 2013 January      | 105,8          | 105,9          | 106,3                                     | 107,5                                        | 106,9                                            | 106,4                                     | 106,0                                            | 106,4                      | 107,8               |
| 2013 February     | 106,0          | 106,1          | 106,5                                     | 107,8                                        | 107,0                                            | 106,4                                     | 105,9                                            | 106,5                      | 107,8               |
| 2013 March        | 106,1          | 106,1          | 106,7                                     | 108,0                                        | 106,8                                            | 106,6                                     | 106,3                                            | 106,9                      | 108,0               |
| 2013 April        | 106,6          | 106,3          | 107,1                                     | 108,2                                        | 107,0                                            | 107,0                                     | 106,8                                            | 107,6                      | 108,0               |
| 2013 May          | 106,8          | 106,4          | 106,9                                     | 108,4                                        | 107,2                                            | 107,2                                     | 107,3                                            | 107,4                      | 108,3               |
| 2013 June         | 106,6          | 106,3          | 106,9                                     | 108,3                                        | 107,0                                            | 106,9                                     | 107,2                                            | 107,4                      | 108,2               |
| 2013 July         | 106,4          | 106,2          | 106,7                                     | 107,9                                        | 106,9                                            | 106,9                                     | 107,0                                            | 106,9                      | 107,9               |
| 2013 August       | 106,6          | 106,2          | 106,7                                     | 107,9                                        | 106,8                                            | 107,0                                     | 107,2                                            | 107,1                      | 108,0               |
| 2013<br>September | 106,3          | 106,1          | 106,6                                     | 107,7                                        | 106,6                                            | 106,8                                     | 107,1                                            | 106,8                      | 107,9               |
| 2013 October      | 106,2          | 106,3          | 106,7                                     | 107,9                                        | 106,8                                            | 106,8                                     | 107,1                                            | 106,7                      | 107,7               |
| 2013<br>November  | 106,6          | 106,3          | 106,9                                     | 108,0                                        | 106,9                                            | 106,9                                     | 107,6                                            | 107,2                      | 108,5               |
| 2013<br>December  | 106,3          | 106,3          | 106,9                                     | 107,9                                        | 106,8                                            | 107,0                                     | 107,7                                            | 107,2                      | 108,7               |
| 2014 January      | 107,1          | 106,8          | 107,4                                     | 108,6                                        | 107,1                                            | 107,1                                     | 108,2                                            | 107,4                      | 109,5               |
| 2014 February     | 107,1          | 106,9          | 107,3                                     | 108,7                                        | 107,4                                            | 107,2                                     | 108,0                                            | 107,4                      | 108,8               |
| 2014 March        | 107,6          | 107,1          | 107,5                                     | 108,9                                        | 107,7                                            | 107,3                                     | 108,5                                            | 107,7                      | 109,1               |
| 2014 April        | 107,2          | 106,7          | 107,0                                     | 108,3                                        | 107,4                                            | 107,1                                     | 108,4                                            | 107,3                      | 109,0               |
| 2014 May          | 108,0          | 107,3          | 107,6                                     | 109,0                                        | 108,1                                            | 107,6                                     | 108,9                                            | 107,9                      | 108,9               |
| 2014 June         | 108,1          | 107,3          | 107,5                                     | 109,1                                        | 107,9                                            | 107,5                                     | 108,8                                            | 107,8                      | 108,7               |