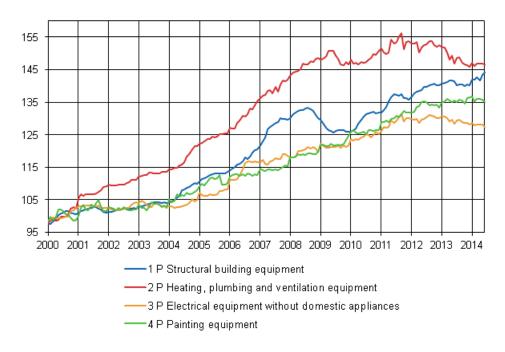

### Appendix table 2. Index clause sub-indices

| Year and month                | 1 P<br>Structural<br>building<br>equipment<br>2000=100 | 2 P Heating,<br>plumbing<br>and<br>ventilation<br>equipment<br>2000=100 | 3 P<br>Electrical<br>equipment<br>without<br>domestic<br>appliances<br>2000=100 | 4 P Painting<br>equipment<br>2000=100 | 1 A<br>Structural<br>building<br>equipment<br>1995=100 | 2 A Heating,<br>plumbing<br>and<br>ventilation<br>equipment<br>1995=100 | 3 A<br>Electrical<br>equipment<br>without<br>domestic<br>appliances<br>1995=100 | 4 A Painting<br>equipment<br>1995=100 |
|-------------------------------|--------------------------------------------------------|-------------------------------------------------------------------------|---------------------------------------------------------------------------------|---------------------------------------|--------------------------------------------------------|-------------------------------------------------------------------------|---------------------------------------------------------------------------------|---------------------------------------|
| 2011 January                  | 131,8                                                  | 151,5                                                                   | 126,2                                                                           | 128,8                                 | 141,9                                                  | 169,3                                                                   | 126,5                                                                           | 141,1                                 |
| 2011 February                 | 132,5                                                  | 150,4                                                                   | 127,3                                                                           | 128,9                                 | 142,6                                                  | 167,9                                                                   | 127,5                                                                           | 141,1                                 |
| 2011 March                    | 133,5                                                  | 149,8                                                                   | 127,1                                                                           | 129,3                                 | 143,7                                                  | 167,3                                                                   | 127,4                                                                           | 141,7                                 |
| 2011 April                    | 135,3                                                  | 150,2                                                                   | 127,4                                                                           | 128,9                                 | 145,6                                                  | 167,8                                                                   | 127,6                                                                           | 141,3                                 |
| 2011 May                      | 136,5                                                  | 154,3                                                                   | 129,4                                                                           | 129,8                                 | 146,9                                                  | 172,4                                                                   | 129,6                                                                           | 142,2                                 |
| 2011 June                     | 137,4                                                  | 153,1                                                                   | 128,7                                                                           | 130,1                                 | 147,9                                                  | 171,0                                                                   | 129,0                                                                           | 142,5                                 |
| 2011 July                     | 137,2                                                  | 153,6                                                                   | 129,3                                                                           | 130,8                                 | 147,7                                                  | 171,6                                                                   | 129,5                                                                           | 143,3                                 |
| 2011 August                   | 137,1                                                  | 155,1                                                                   | 130,5                                                                           | 130,4                                 | 147,5                                                  | 173,2                                                                   | 130,8                                                                           | 142,9                                 |
| 2011 September                |                                                        | 156,1                                                                   | 131,3                                                                           | 131,4                                 | 147,9                                                  | 174,4                                                                   | 131,6                                                                           | 143,9                                 |
| 2011 October                  | 136,2                                                  | 151,2                                                                   | 129,0                                                                           | 132,2                                 | 146,6                                                  | 168,9                                                                   | 129,3                                                                           | 144,8                                 |
| 2011 November                 | 136,3                                                  |                                                                         | 130,0                                                                           | 131,8                                 | 146,7                                                  | 171,4                                                                   | 130,3                                                                           | 144,4                                 |
| 2011 December                 | 135,7                                                  | 153,6<br>153,1                                                          | 130,1<br>129,8                                                                  | 131,7                                 | 146,0                                                  | 171,6                                                                   | 130,3                                                                           | 144,3                                 |
| 2012 January<br>2012 February | 136,7<br>137,8                                         | 153,1                                                                   | 129,6                                                                           | 131,8<br>132,0                        | 147,1<br>148,3                                         | 171,0<br>170,7                                                          | 130,1<br>129,9                                                                  | 144,4<br>144,6                        |
| 2012 February<br>2012 March   | 137,8                                                  | 153,4                                                                   | 129,0                                                                           | 133,5                                 | 148,8                                                  | 170,7                                                                   | 130,2                                                                           | 146,2                                 |
| 2012 March                    | 138,5                                                  | 150,3                                                                   | 128,6                                                                           | 133,9                                 | 149,1                                                  | 167,9                                                                   | 128,8                                                                           | 146,7                                 |
| 2012 May                      | 138,7                                                  | 151,7                                                                   | 129,5                                                                           | 135,1                                 | 149,3                                                  | 169,4                                                                   | 129,7                                                                           | 148,1                                 |
| 2012 June                     | 139,7                                                  | 152,5                                                                   | 129,8                                                                           | 135,1                                 | 150,4                                                  | 170,3                                                                   | 130,1                                                                           | 148,1                                 |
| 2012 July                     | 139,6                                                  | 152,7                                                                   | 130,4                                                                           | 135,1                                 | 150,3                                                  | 170,6                                                                   | 130,7                                                                           | 148,0                                 |
| 2012 August                   | 140,2                                                  | 153,9                                                                   | 131,0                                                                           | 134,0                                 | 150,9                                                  | 171,8                                                                   | 131,3                                                                           | 146,8                                 |
| 2012 September                | 140,4                                                  | 153,6                                                                   | 130,9                                                                           | 134,3                                 | 151,1                                                  | 171,6                                                                   | 131,2                                                                           | 147,2                                 |
| 2012 October                  | 140,7                                                  | 152,6                                                                   | 130,6                                                                           | 134,1                                 | 151,5                                                  | 170,4                                                                   | 130,8                                                                           | 146,9                                 |
| 2012 November                 | 140,1                                                  | 152,0                                                                   | 130,0                                                                           | 134,3                                 | 150,8                                                  | 169,8                                                                   | 130,3                                                                           | 147,1                                 |
| 2012 December                 | 140,1                                                  | 152,4                                                                   | 130,2                                                                           | 133,3                                 | 150,8                                                  | 170,2                                                                   | 130,5                                                                           | 146,1                                 |
| 2013 January                  | 140,7                                                  | 152,1                                                                   | 130,6                                                                           | 134,8                                 | 151,4                                                  | 169,9                                                                   | 130,9                                                                           | 147,7                                 |
| 2013 February                 | 140,9                                                  | 151,7                                                                   | 130,7                                                                           | 135,3                                 | 151,6                                                  | 169,4                                                                   | 130,9                                                                           | 148,3                                 |
| 2013 March                    | 141,2                                                  | 150,3                                                                   | 130,2                                                                           | 136,1                                 | 152,0                                                  | 167,9                                                                   | 130,4                                                                           | 149,1                                 |
| 2013 April                    | 141,7                                                  | 148,1                                                                   | 129,1                                                                           | 135,6                                 | 152,6                                                  | 165,4                                                                   | 129,3                                                                           | 148,6                                 |
| 2013 May                      | 141,8                                                  | 149,4                                                                   | 129,6                                                                           | 135,0                                 | 152,6                                                  | 166,9                                                                   | 129,9                                                                           | 147,9                                 |
| 2013 June                     | 141,4                                                  | 147,0                                                                   | 128,5                                                                           | 135,6                                 | 152,2                                                  | 164,1                                                                   | 128,7                                                                           | 148,5                                 |
| 2013 July                     | 140,2                                                  | 148,7                                                                   | 129,3                                                                           | 135,0                                 | 150,9                                                  | 166,1                                                                   | 129,5                                                                           | 147,9                                 |
| 2013 August                   | 140,5                                                  | 148,8                                                                   | 129,6                                                                           | 135,7                                 | 151,2                                                  | 166,2                                                                   | 129,8                                                                           | 148,7                                 |
| 2013 September                |                                                        | 147,1                                                                   | 128,7                                                                           | 135,5                                 | 151,1                                                  | 164,3                                                                   |                                                                                 | 148,5                                 |
| 2013 October                  | 139,9                                                  | 146,5                                                                   | 128,5                                                                           | 134,4                                 | 150,5                                                  | 163,7                                                                   | 128,8                                                                           | 147,3                                 |
| 2013 November                 | 140,4                                                  | 146,4                                                                   | 128,5                                                                           | 136,4                                 | 151,1                                                  | 163,5                                                                   | 128,7                                                                           | 149,4                                 |
| 2013 December                 | 140,1                                                  | 145,8                                                                   | 128,2                                                                           | 136,5                                 | 150,8                                                  | 162,8                                                                   | 128,4                                                                           | 149,6                                 |
| 2014 January                  | 141,9                                                  |                                                                         | 128,6                                                                           | 136,9                                 | 152,8                                                  | 164,4                                                                   | 128,8                                                                           | 149,9                                 |
| 2014 February                 | 142,0                                                  |                                                                         | 128,0                                                                           | 135,3                                 | 152,9                                                  | 163,1                                                                   | 128,2                                                                           | 148,3                                 |
| 2014 March<br>2014 April      | 142,7<br>141,6                                         | 146,8<br>146,9                                                          | 128,1<br>128,2                                                                  | 136,0<br>135,9                        | 153,6                                                  | 164,0<br>164,1                                                          | 128,4<br>128,4                                                                  | 149,0<br>148,9                        |
| 2014 April<br>2014 May        | 141,6                                                  |                                                                         | 128,2                                                                           | 135,9                                 |                                                        | 163,9                                                                   | 128,4                                                                           | 148,9                                 |
| -                             |                                                        |                                                                         |                                                                                 |                                       |                                                        |                                                                         |                                                                                 |                                       |
| 2014 June                     | 144,1                                                  | 146,6                                                                   | 127,3                                                                           | 135,0                                 | 155,1                                                  | 163,7                                                                   | 127,6                                                                           | 147,9                                 |