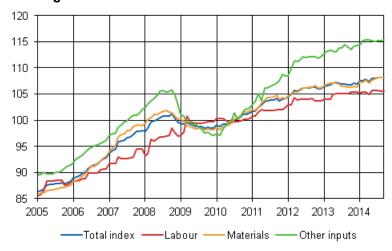

#### Building cost index 2010=100

From August to September, the total index of building costs remained unchanged. The prices of labour inputs and materials were also at the same level. Prices of other inputs increased by 0.2 per cent.