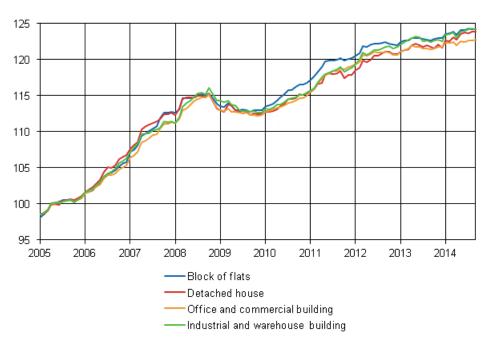

### Appendix table 1.2. Building cost index 2010=100 by type of building

| Year and month    | Detached house | Block of flats | Office and commercial building | Industrial<br>and ware-<br>house<br>building | Agri-<br>cultural<br>produc-<br>tion<br>building | Office and commercial building renovation | Basic<br>reno-<br>vation of<br>detached<br>house | Housing company renovation | Dwelling renovation |
|-------------------|----------------|----------------|--------------------------------|----------------------------------------------|--------------------------------------------------|-------------------------------------------|--------------------------------------------------|----------------------------|---------------------|
| 2012 January      | 103,6          | 104,2          | 104,8                          | 105,0                                        | 105,4                                            | 104,1                                     | 104,1                                            | 103,9                      | 105,9               |
| 2012 February     | 103,9          | 104,6          | 105,0                          | 105,7                                        | 105,8                                            | 104,3                                     | 104,1                                            | 104,3                      | 106,0               |
| 2012 March        | 104,8          | 105,4          | 105,9                          | 106,5                                        | 106,5                                            | 105,3                                     | 104,9                                            | 105,4                      | 106,4               |
| 2012 April        | 104,6          | 105,3          | 105,8                          | 106,2                                        | 106,5                                            | 105,3                                     | 104,9                                            | 105,2                      | 106,9               |
| 2012 May          | 104,9          | 105,5          | 106,0                          | 106,5                                        | 106,9                                            | 105,5                                     | 105,4                                            | 105,6                      | 106,7               |
| 2012 June         | 105,3          | 105,7          | 106,3                          | 106,8                                        | 107,0                                            | 105,9                                     | 105,6                                            | 106,1                      | 106,7               |
| 2012 July         | 105,3          | 105,7          | 106,2                          | 106,8                                        | 106,9                                            | 106,0                                     | 105,8                                            | 105,9                      | 106,8               |
| 2012 August       | 105,6          | 105,8          | 106,2                          | 107,0                                        | 107,1                                            | 106,3                                     | 106,1                                            | 106,1                      | 106,9               |
| 2012<br>September | 105,8          | 105,9          | 106,3                          | 107,1                                        | 107,0                                            | 106,4                                     | 106,2                                            | 106,3                      | 107,2               |
| 2012 October      | 105,8          | 105,7          | 106,2                          | 107,2                                        | 106,6                                            | 106,2                                     | 105,8                                            | 106,2                      | 107,0               |
| 2012<br>November  | 105,5          | 105,6          | 105,9                          | 106,9                                        | 106,5                                            | 106,1                                     | 105,6                                            | 106,1                      | 107,0               |
| 2012<br>December  | 105,5          | 105,5          | 105,9                          | 107,1                                        | 106,5                                            | 106,2                                     | 105,5                                            | 106,0                      | 107,0               |
| 2013 January      | 105,8          | 105,9          | 106,3                          | 107,5                                        | 106,9                                            | 106,4                                     | 106,0                                            | 106,4                      | 107,8               |
| 2013 February     | 106,0          | 106,1          | 106,5                          | 107,8                                        | 107,0                                            | 106,4                                     | 105,9                                            | 106,5                      | 107,8               |
| 2013 March        | 106,1          | 106,1          | 106,7                          | 108,0                                        | 106,8                                            | 106,6                                     | 106,3                                            | 106,9                      | 108,0               |
| 2013 April        | 106,6          | 106,3          | 107,1                          | 108,2                                        | 107,0                                            | 107,0                                     | 106,8                                            | 107,6                      | 108,0               |
| 2013 May          | 106,8          | 106,4          | 106,9                          | 108,4                                        | 107,2                                            | 107,2                                     | 107,3                                            | 107,4                      | 108,3               |
| 2013 June         | 106,6          | 106,3          | 106,9                          | 108,3                                        | 107,0                                            | 106,9                                     | 107,2                                            | 107,4                      | 108,2               |
| 2013 July         | 106,4          | 106,2          | 106,7                          | 107,9                                        | 106,9                                            | 106,9                                     | 107,0                                            | 106,9                      | 107,9               |
| 2013 August       | 106,6          | 106,2          | 106,7                          | 107,9                                        | 106,8                                            | 107,0                                     | 107,2                                            | 107,1                      | 108,0               |
| 2013<br>September | 106,3          | 106,1          | 106,6                          | 107,7                                        | 106,6                                            | 106,8                                     | 107,1                                            | 106,8                      | 107,9               |
| 2013 October      | 106,2          | 106,3          | 106,7                          | 107,9                                        | 106,8                                            | 106,8                                     | 107,1                                            | 106,7                      | 107,7               |
| 2013<br>November  | 106,6          | 106,3          | 106,9                          | 108,0                                        | 106,9                                            | 106,9                                     | 107,6                                            | 107,2                      | 108,5               |
| 2013<br>December  | 106,3          | 106,3          | 106,9                          | 107,9                                        | 106,8                                            | 107,0                                     | 107,7                                            | 107,2                      | 108,7               |
| 2014 January      | 107,1          | 106,8          | 107,4                          | 108,6                                        | 107,1                                            | 107,1                                     | 108,2                                            | 107,4                      | 109,5               |
| 2014 February     | 107,1          | 106,9          | 107,3                          | 108,7                                        | 107,4                                            | 107,2                                     | 108,0                                            | 107,4                      | 108,8               |
| 2014 March        | 107,6          | 107,1          | 107,5                          | 108,9                                        | 107,7                                            | 107,3                                     | 108,5                                            | 107,7                      | 109,1               |
| 2014 April        | 107,2          | 106,7          | 107,0                          | 108,3                                        | 107,4                                            | 107,1                                     | 108,4                                            | 107,3                      | 109,0               |
| 2014 May          | 108,0          | 107,3          | 107,6                          | 109,0                                        | 108,1                                            | 107,6                                     | 108,9                                            | 107,9                      | 108,9               |
| 2014 June         | 108,1          | 107,3          | 107,5                          | 109,1                                        | 107,9                                            | 107,5                                     | 108,8                                            | 107,8                      | 108,7               |
| 2014 July         | 108,1          | 107,5          | 107,7                          | 109,3                                        | 108,0                                            | 107,7                                     | 108,9                                            | 108,1                      | 108,8               |
| 2014 August       | 108,2          | 107,4          | 107,6                          | 109,4                                        | 108,0                                            | 107,6                                     | 109,1                                            | 107,9                      | 108,5               |
| 2014<br>September | 108,2          | 107,4          | 107,7                          | 109,3                                        | 107,8                                            | 107,7                                     | 109,4                                            | 108,1                      | 108,7               |