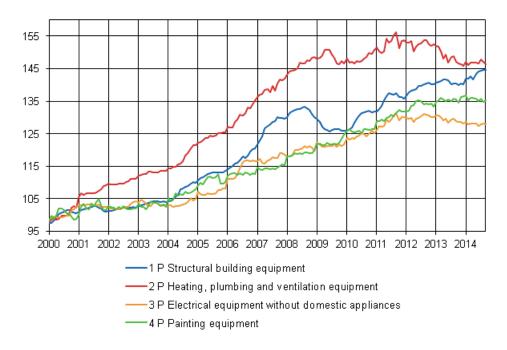

#### Appendix table 2. Index clause sub-indices

| Year and month | 1 P<br>Structural<br>building<br>equipment<br>2000=100 | 2 P Heating,<br>plumbing<br>and<br>ventilation<br>equipment<br>2000=100 | 3 P<br>Electrical<br>equipment<br>without<br>domestic<br>appliances<br>2000=100 | 4 P<br>Painting<br>equipment<br>2000=100 | 1 A<br>Structural<br>building<br>equipment<br>1995=100 | 2 A Heating,<br>plumbing<br>and<br>ventilation<br>equipment<br>1995=100 | 3 A<br>Electrical<br>equipment<br>without<br>domestic<br>appliances<br>1995=100 | 4 A<br>Painting<br>equipment<br>1995=100 |
|----------------|--------------------------------------------------------|-------------------------------------------------------------------------|---------------------------------------------------------------------------------|------------------------------------------|--------------------------------------------------------|-------------------------------------------------------------------------|---------------------------------------------------------------------------------|------------------------------------------|
| 2012 January   | 136,7                                                  | 153,1                                                                   | 129,8                                                                           | 131,8                                    | 147,1                                                  | 171,0                                                                   | 130,1                                                                           | 144,4                                    |
| 2012 February  | 137,8                                                  | 152,9                                                                   | 129,6                                                                           | 132,0                                    | 148,3                                                  | 170,7                                                                   | 129,9                                                                           | 144,6                                    |
| 2012 March     | 138,2                                                  | 153,4                                                                   | 129,9                                                                           | 133,5                                    | 148,8                                                  | 171,4                                                                   | 130,2                                                                           | 146,2                                    |
| 2012 April     | 138,5                                                  | 150,3                                                                   | 128,6                                                                           | 133,9                                    | 149,1                                                  | 167,9                                                                   | 128,8                                                                           | 146,7                                    |
| 2012 May       | 138,7                                                  | 151,7                                                                   | 129,5                                                                           | 135,1                                    | 149,3                                                  | 169,4                                                                   | 129,7                                                                           | 148,1                                    |
| 2012 June      | 139,7                                                  | 152,5                                                                   | 129,8                                                                           | 135,1                                    | 150,4                                                  | 170,3                                                                   | 130,1                                                                           | 148,1                                    |
| 2012 July      | 139,6                                                  | 152,7                                                                   | 130,4                                                                           | 135,1                                    | 150,3                                                  | 170,6                                                                   | 130,7                                                                           | 148,0                                    |
| 2012 August    | 140,2                                                  | 153,9                                                                   | 131,0                                                                           | 134,0                                    | 150,9                                                  | 171,8                                                                   | 131,3                                                                           | 146,8                                    |
| 2012 September | 140,4                                                  | 153,6                                                                   | 130,9                                                                           | 134,3                                    | 151,1                                                  | 171,6                                                                   | 131,2                                                                           | 147,2                                    |
| 2012 October   | 140,7                                                  | 152,6                                                                   | 130,6                                                                           | 134,1                                    | 151,5                                                  | 170,4                                                                   | 130,8                                                                           | 146,9                                    |
| 2012 November  | 140,1                                                  | 152,0                                                                   | 130,0                                                                           | 134,3                                    | 150,8                                                  | 169,8                                                                   | 130,3                                                                           | 147,1                                    |
| 2012 December  | 140,1                                                  | 152,4                                                                   | 130,2                                                                           | 133,3                                    | 150,8                                                  | 170,2                                                                   | 130,5                                                                           | 146,1                                    |
| 2013 January   | 140,7                                                  | 152,1                                                                   | 130,6                                                                           | 134,8                                    | 151,4                                                  | 169,9                                                                   | 130,9                                                                           | 147,7                                    |
| 2013 February  | 140,9                                                  | 151,7                                                                   | 130,7                                                                           | 135,3                                    | 151,6                                                  | 169,4                                                                   | 130,9                                                                           | 148,3                                    |
| 2013 March     | 141,2                                                  | 150,3                                                                   | 130,2                                                                           | 136,1                                    | 152,0                                                  | 167,9                                                                   | 130,4                                                                           | 149,1                                    |
| 2013 April     | 141,7                                                  | 148,1                                                                   | 129,1                                                                           | 135,6                                    | 152,6                                                  | 165,4                                                                   | 129,3                                                                           | 148,6                                    |
| 2013 May       | 141,8                                                  | 149,4                                                                   | 129,6                                                                           | 135,0                                    | 152,6                                                  | 166,9                                                                   | 129,9                                                                           | 147,9                                    |
| 2013 June      | 141,4                                                  | 147,0                                                                   | 128,5                                                                           | 135,6                                    | 152,2                                                  | 164,1                                                                   | 128,7                                                                           | 148,5                                    |
| 2013 July      | 140,2                                                  | 148,7                                                                   | 129,3                                                                           | 135,0                                    | 150,9                                                  | 166,1                                                                   | 129,5                                                                           | 147,9                                    |
| 2013 August    | 140,5                                                  | 148,8                                                                   | 129,6                                                                           | 135,7                                    | 151,2                                                  | 166,2                                                                   | 129,8                                                                           | 148,7                                    |
| 2013 September | 140,4                                                  | 147,1                                                                   | 128,7                                                                           | 135,5                                    | 151,1                                                  | 164,3                                                                   | 129,0                                                                           | 148,5                                    |
| 2013 October   | 139,9                                                  | 146,5                                                                   | 128,5                                                                           | 134,4                                    | 150,5                                                  | 163,7                                                                   | 128,8                                                                           | 147,3                                    |
| 2013 November  | 140,4                                                  | 146,4                                                                   | 128,5                                                                           | 136,4                                    | 151,1                                                  | 163,5                                                                   | 128,7                                                                           | 149,4                                    |
| 2013 December  | 140,1                                                  | 145,8                                                                   | 128,2                                                                           | 136,5                                    | 150,8                                                  | 162,8                                                                   | 128,4                                                                           | 149,6                                    |
| 2014 January   | 141,9                                                  | 147,2                                                                   | 128,6                                                                           | 136,9                                    | 152,8                                                  | 164,4                                                                   | 128,8                                                                           | 149,9                                    |
| 2014 February  | 142,0                                                  | 146,0                                                                   | 128,0                                                                           | 135,3                                    | 152,9                                                  | 163,1                                                                   | 128,2                                                                           | 148,3                                    |
| 2014 March     | 142,7                                                  | 146,8                                                                   | 128,1                                                                           | 136,0                                    | 153,6                                                  | 164,0                                                                   | 128,4                                                                           | 149,0                                    |
| 2014 April     | 141,6                                                  | 146,9                                                                   | 128,2                                                                           | 135,9                                    | 152,4                                                  | 164,1                                                                   | 128,4                                                                           | 148,9                                    |
| 2014 May       | 143,3                                                  | 146,8                                                                   | 128,1                                                                           | 135,8                                    | 154,3                                                  | 163,9                                                                   | 128,4                                                                           | 148,8                                    |
| 2014 June      | 144,1                                                  | 146,6                                                                   | 127,3                                                                           | 135,0                                    | 155,1                                                  | 163,7                                                                   | 127,6                                                                           | 147,9                                    |
| 2014 July      | 144,3                                                  | 147,8                                                                   | 127,8                                                                           | 135,7                                    | 155,3                                                  | 165,0                                                                   | 128,1                                                                           | 148,7                                    |
| 2014 August    | 144,6                                                  | 147,1                                                                   | 128,2                                                                           | 134,9                                    | 155,7                                                  | 164,3                                                                   | 128,4                                                                           | 147,8                                    |
| 2014 September | 144,7                                                  | 146,3                                                                   | 127,8                                                                           | 135,3                                    | 155,8                                                  | 163,4                                                                   | 128,0                                                                           | 148,2                                    |