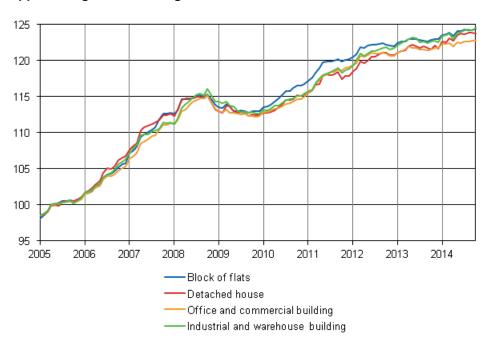

## Appendix table 1.2. Building cost index 2010=100 by type of building

| Year and month    | Detached<br>house | Block of flats | Office and commercial building | Industrial<br>and ware-<br>house<br>building | Agri-<br>cultural<br>production<br>building | Office and commercial building renovation | Basic<br>reno-<br>vation of<br>detached<br>house | Housing company renovation | Dwelling renovation |
|-------------------|-------------------|----------------|--------------------------------|----------------------------------------------|---------------------------------------------|-------------------------------------------|--------------------------------------------------|----------------------------|---------------------|
| 2013 January      | 105,8             | 105,9          | 106,3                          | 107,5                                        | 106,9                                       | 106,4                                     | 106,0                                            | 106,4                      | 107,8               |
| 2013 February     | 106,0             | 106,1          | 106,5                          | 107,8                                        | 107,0                                       | 106,4                                     | 105,9                                            | 106,5                      | 107,8               |
| 2013 March        | 106,1             | 106,1          | 106,7                          | 108,0                                        | 106,8                                       | 106,6                                     | 106,3                                            | 106,9                      | 108,0               |
| 2013 April        | 106,6             | 106,3          | 107,1                          | 108,2                                        | 107,0                                       | 107,0                                     | 106,8                                            | 107,6                      | 108,0               |
| 2013 May          | 106,8             | 106,4          | 106,9                          | 108,4                                        | 107,2                                       | 107,2                                     | 107,3                                            | 107,4                      | 108,3               |
| 2013 June         | 106,6             | 106,3          | 106,9                          | 108,3                                        | 107,0                                       | 106,9                                     | 107,2                                            | 107,4                      | 108,2               |
| 2013 July         | 106,4             | 106,2          | 106,7                          | 107,9                                        | 106,9                                       | 106,9                                     | 107,0                                            | 106,9                      | 107,9               |
| 2013 August       | 106,6             | 106,2          | 106,7                          | 107,9                                        | 106,8                                       | 107,0                                     | 107,2                                            | 107,1                      | 108,0               |
| 2013<br>September | 106,3             | 106,1          | 106,6                          | 107,7                                        | 106,6                                       | 106,8                                     | 107,1                                            | 106,8                      | 107,9               |
| 2013 October      | 106,2             | 106,3          | 106,7                          | 107,9                                        | 106,8                                       | 106,8                                     | 107,1                                            | 106,7                      | 107,7               |
| 2013<br>November  | 106,6             | 106,3          | 106,9                          | 108,0                                        | 106,9                                       | 106,9                                     | 107,6                                            | 107,2                      | 108,5               |
| 2013<br>December  | 106,3             | 106,3          | 106,9                          | 107,9                                        | 106,8                                       | 107,0                                     | 107,7                                            | 107,2                      | 108,7               |
| 2014 January      | 107,1             | 106,8          | 107,4                          | 108,6                                        | 107,1                                       | 107,1                                     | 108,2                                            | 107,4                      | 109,5               |
| 2014 February     | 107,1             | 106,9          | 107,3                          | 108,7                                        | 107,4                                       | 107,2                                     | 108,0                                            | 107,4                      | 108,8               |
| 2014 March        | 107,6             | 107,1          | 107,5                          | 108,9                                        | 107,7                                       | 107,3                                     | 108,5                                            | 107,7                      | 109,1               |
| 2014 April        | 107,2             | 106,7          | 107,0                          | 108,3                                        | 107,4                                       | 107,1                                     | 108,4                                            | 107,3                      | 109,0               |
| 2014 May          | 108,0             | 107,3          | 107,6                          | 109,0                                        | 108,1                                       | 107,6                                     | 108,9                                            | 107,9                      | 108,9               |
| 2014 June         | 108,1             | 107,3          | 107,5                          | 109,1                                        | 107,9                                       | 107,5                                     | 108,8                                            | 107,8                      | 108,7               |
| 2014 July         | 108,1             | 107,5          | 107,7                          | 109,3                                        | 108,0                                       | 107,7                                     | 108,9                                            | 108,1                      | 108,8               |
| 2014 August       | 108,2             | 107,4          | 107,6                          | 109,4                                        | 108,0                                       | 107,6                                     | 109,1                                            | 107,9                      | 108,5               |
| 2014<br>September | 108,2             | 107,4          | 107,7                          | 109,3                                        | 107,8                                       | 107,7                                     | 109,4                                            | 108,1                      | 108,7               |
| 2014 October      | 108,1             | 107,6          | 107,8                          | 109,6                                        | 108,0                                       | 107,7                                     | 109,5                                            | 107,8                      | 108,9               |