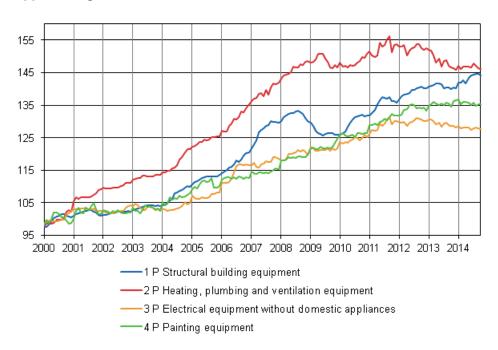

### Appendix table 2. Index clause sub-indices

| Year and month    | 1 P<br>Structural<br>building<br>equipment<br>2000=100 | 2 P Heating,<br>plumbing<br>and<br>ventilation<br>equipment<br>2000=100 | 3 P<br>Electrical<br>equipment<br>without<br>domestic<br>appliances<br>2000=100 | 4 P<br>Painting<br>equipment<br>2000=100 | 1 A<br>Structural<br>building<br>equipment<br>1995=100 | 2 A Heating,<br>plumbing<br>and<br>ventilation<br>equipment<br>1995=100 | 3 A<br>Electrical<br>equipment<br>without<br>domestic<br>appliances<br>1995=100 | 4 A<br>Painting<br>equipment<br>1995=100 |
|-------------------|--------------------------------------------------------|-------------------------------------------------------------------------|---------------------------------------------------------------------------------|------------------------------------------|--------------------------------------------------------|-------------------------------------------------------------------------|---------------------------------------------------------------------------------|------------------------------------------|
| 2013 January      | 140,7                                                  | 152,1                                                                   | 130,6                                                                           | 134,8                                    | 151,4                                                  | 169,9                                                                   | 130,9                                                                           | 147,7                                    |
| 2013 February     | 140,9                                                  | 151,7                                                                   | 130,7                                                                           | 135,3                                    | 151,6                                                  | 169,4                                                                   | 130,9                                                                           | 148,3                                    |
| 2013 March        | 141,2                                                  | 150,3                                                                   | 130,2                                                                           | 136,1                                    | 152,0                                                  | 167,9                                                                   | 130,4                                                                           | 149,1                                    |
| 2013 April        | 141,7                                                  | 148,1                                                                   | 129,1                                                                           | 135,6                                    | 152,6                                                  | 165,4                                                                   | 129,3                                                                           | 148,6                                    |
| 2013 May          | 141,8                                                  | 149,4                                                                   | 129,6                                                                           | 135,0                                    | 152,6                                                  | 166,9                                                                   | 129,9                                                                           | 147,9                                    |
| 2013 June         | 141,4                                                  | 147,0                                                                   | 128,5                                                                           | 135,6                                    | 152,2                                                  | 164,1                                                                   | 128,7                                                                           | 148,5                                    |
| 2013 July         | 140,2                                                  | 148,7                                                                   | 129,3                                                                           | 135,0                                    | 150,9                                                  | 166,1                                                                   | 129,5                                                                           | 147,9                                    |
| 2013 August       | 140,5                                                  | 148,8                                                                   | 129,6                                                                           | 135,7                                    | 151,2                                                  | 166,2                                                                   | 129,8                                                                           | 148,7                                    |
| 2013<br>September | 140,4                                                  | 147,1                                                                   | 128,7                                                                           | 135,5                                    | 151,1                                                  | 164,3                                                                   | 129,0                                                                           | 148,5                                    |
| 2013 October      | 139,9                                                  | 146,5                                                                   | 128,5                                                                           | 134,4                                    | 150,5                                                  | 163,7                                                                   | 128,8                                                                           | 147,3                                    |
| 2013 November     | 140,4                                                  | 146,4                                                                   | 128,5                                                                           | 136,4                                    | 151,1                                                  | 163,5                                                                   | 128,7                                                                           | 149,4                                    |
| 2013 December     | 140,1                                                  | 145,8                                                                   | 128,2                                                                           | 136,5                                    | 150,8                                                  | 162,8                                                                   | 128,4                                                                           | 149,6                                    |
| 2014 January      | 141,9                                                  | 147,2                                                                   | 128,6                                                                           | 136,9                                    | 152,8                                                  | 164,4                                                                   | 128,8                                                                           | 149,9                                    |
| 2014 February     | 142,0                                                  | 146,0                                                                   | 128,0                                                                           | 135,3                                    | 152,9                                                  | 163,1                                                                   | 128,2                                                                           | 148,3                                    |
| 2014 March        | 142,7                                                  | 146,8                                                                   | 128,1                                                                           | 136,0                                    | 153,6                                                  | 164,0                                                                   | 128,4                                                                           | 149,0                                    |
| 2014 April        | 141,6                                                  | 146,9                                                                   | 128,2                                                                           | 135,9                                    | 152,4                                                  | 164,1                                                                   | 128,4                                                                           | 148,9                                    |
| 2014 May          | 143,3                                                  | 146,8                                                                   | 128,1                                                                           | 135,8                                    | 154,3                                                  | 163,9                                                                   | 128,4                                                                           | 148,8                                    |
| 2014 June         | 144,1                                                  | 146,6                                                                   | 127,3                                                                           | 135,0                                    | 155,1                                                  | 163,7                                                                   | 127,6                                                                           | 147,9                                    |
| 2014 July         | 144,3                                                  | 147,8                                                                   | 127,8                                                                           | 135,7                                    | 155,3                                                  | 165,0                                                                   | 128,1                                                                           | 148,7                                    |
| 2014 August       | 144,6                                                  | 147,1                                                                   | 128,2                                                                           | 134,9                                    | 155,7                                                  | 164,3                                                                   | 128,4                                                                           | 147,8                                    |
| 2014<br>September | 144,7                                                  | 146,3                                                                   | 127,8                                                                           | 135,3                                    | 155,8                                                  | 163,4                                                                   | 128,0                                                                           | 148,2                                    |
| 2014 October      | 144,1                                                  | 146,1                                                                   | 127,6                                                                           | 135,1                                    | 155,2                                                  | 163,2                                                                   | 127,8                                                                           | 148,1                                    |

#### Appendix figure 2. Index clause sub-indices 2000=100

Suomen virallinen tilasto Finlands officiella statistik Official Statistics of Finland Prices and Costs 2014