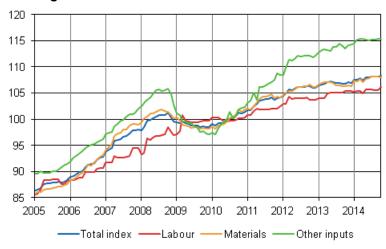

### Appendix table 9. Building cost index 2005=100

| Year and month    | Total<br>index<br>2005=100 | Labour<br>2005=100 | Materials<br>2005=100 | Other inputs 2005=100 | Block of<br>flats<br>2005=100 | Detached<br>house<br>2005=100 | Office and commercial building 2005=100 | Industrial<br>and<br>warehouse<br>building<br>2005=100 | Agricultural production building 2005=100 |
|-------------------|----------------------------|--------------------|-----------------------|-----------------------|-------------------------------|-------------------------------|-----------------------------------------|--------------------------------------------------------|-------------------------------------------|
| 2013 January      | 121,5                      | 118,6              | 123,8                 | 121,2                 | 122,4                         | 121,1                         | 121,0                                   | 122,1                                                  | 127,5                                     |
| 2013 February     | 121,8                      | 118,6              | 124,1                 | 121,6                 | 122,6                         | 121,3                         | 121,3                                   | 122,5                                                  | 127,6                                     |
| 2013 March        | 122,0                      | 118,6              | 124,5                 | 121,8                 | 122,7                         | 121,4                         | 121,6                                   | 122,7                                                  | 127,4                                     |
| 2013 April        | 122,3                      | 119,7              | 124,4                 | 121,7                 | 122,9                         | 121,9                         | 121,9                                   | 123,0                                                  | 127,6                                     |
| 2013 May          | 122,4                      | 119,9              | 124,5                 | 121,5                 | 123,0                         | 122,2                         | 121,8                                   | 123,2                                                  | 127,8                                     |
| 2013 June         | 122,3                      | 119,9              | 124,2                 | 122,3                 | 123,0                         | 122,0                         | 121,8                                   | 123,0                                                  | 127,7                                     |
| 2013 July         | 122,0                      | 120,0              | 123,6                 | 122,3                 | 122,8                         | 121,7                         | 121,5                                   | 122,6                                                  | 127,5                                     |
| 2013 August       | 122,1                      | 119,9              | 123,7                 | 123,0                 | 122,8                         | 122,0                         | 121,5                                   | 122,7                                                  | 127,4                                     |
| 2013<br>September | 121,9                      | 119,9              | 123,4                 | 122,5                 | 122,7                         | 121,7                         | 121,4                                   | 122,4                                                  | 127,2                                     |
| 2013 October      | 122,0                      | 120,3              | 123,5                 | 121,9                 | 122,9                         | 121,5                         | 121,5                                   | 122,6                                                  | 127,4                                     |
| 2013<br>November  | 122,2                      | 120,3              | 123,7                 | 122,7                 | 123,0                         | 122,0                         | 121,7                                   | 122,7                                                  | 127,5                                     |
| 2013<br>December  | 122,1                      | 120,3              | 123,5                 | 122,7                 | 122,9                         | 121,7                         | 121,8                                   | 122,6                                                  | 127,4                                     |
| 2014 January      | 122,8                      | 120,0              | 124,8                 | 123,0                 | 123,5                         | 122,6                         | 122,3                                   | 123,4                                                  | 127,8                                     |
| 2014 February     | 122,8                      | 120,2              | 124,6                 | 123,8                 | 123,6                         | 122,5                         | 122,3                                   | 123,5                                                  | 128,1                                     |
| 2014 March        | 123,1                      | 120,2              | 125,1                 | 124,0                 | 123,8                         | 123,1                         | 122,5                                   | 123,8                                                  | 128,5                                     |
| 2014 April        | 122,6                      | 119,8              | 124,3                 | 123,9                 | 123,4                         | 122,7                         | 121,9                                   | 123,0                                                  | 128,1                                     |
| 2014 May          | 123,3                      | 120,7              | 125,2                 | 123,8                 | 124,0                         | 123,6                         | 122,5                                   | 123,8                                                  | 129,0                                     |
| 2014 June         | 123,3                      | 120,6              | 125,4                 | 123,6                 | 124,1                         | 123,8                         | 122,4                                   | 124,0                                                  | 128,8                                     |
| 2014 July         | 123,5                      | 120,6              | 125,6                 | 123,9                 | 124,3                         | 123,7                         | 122,7                                   | 124,2                                                  | 128,8                                     |
| 2014 August       | 123,5                      | 120,5              | 125,7                 | 123,8                 | 124,2                         | 123,9                         | 122,6                                   | 124,3                                                  | 128,9                                     |
| 2014<br>September | 123,5                      | 120,5              | 125,7                 | 124,0                 | 124,2                         | 123,8                         | 122,7                                   | 124,2                                                  | 128,6                                     |
| 2014 October      | 123,7                      | 121,1              | 125,6                 | 124,0                 | 124,4                         | 123,7                         | 122,8                                   | 124,5                                                  | 128,8                                     |

#### Appendix figure 1. Building cost index 2005=100