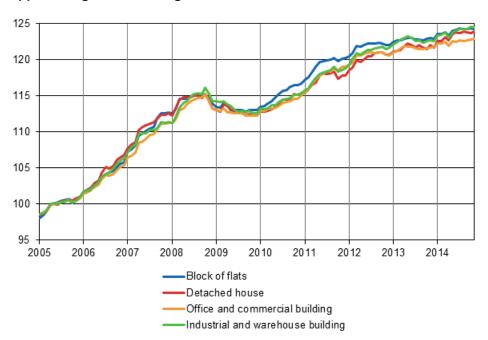

#### Appendix table 1.2. Building cost index 2010=100 by type of building

| Year and month    | Detached<br>house | Block of flats | Office and commercial building | Industrial<br>and<br>warehouse<br>building | Agri-<br>cultural<br>production<br>building | Office and commercial building renovation | Basic<br>reno-<br>vation of<br>detached<br>house | Housing company renovation | Dwelling renovation |
|-------------------|-------------------|----------------|--------------------------------|--------------------------------------------|---------------------------------------------|-------------------------------------------|--------------------------------------------------|----------------------------|---------------------|
| 2013 January      | 105,8             | 105,9          | 106,3                          | 107,5                                      | 106,9                                       | 106,4                                     | 106,0                                            | 106,4                      | 107,8               |
| 2013 February     | 106,0             | 106,1          | 106,5                          | 107,8                                      | 107,0                                       | 106,4                                     | 105,9                                            | 106,5                      | 107,8               |
| 2013 March        | 106,1             | 106,1          | 106,7                          | 108,0                                      | 106,8                                       | 106,6                                     | 106,3                                            | 106,9                      | 108,0               |
| 2013 April        | 106,6             | 106,3          | 107,1                          | 108,2                                      | 107,0                                       | 107,0                                     | 106,8                                            | 107,6                      | 108,0               |
| 2013 May          | 106,8             | 106,4          | 106,9                          | 108,4                                      | 107,2                                       | 107,2                                     | 107,3                                            | 107,4                      | 108,3               |
| 2013 June         | 106,6             | 106,3          | 106,9                          | 108,3                                      | 107,0                                       | 106,9                                     | 107,2                                            | 107,4                      | 108,2               |
| 2013 July         | 106,4             | 106,2          | 106,7                          | 107,9                                      | 106,9                                       | 106,9                                     | 107,0                                            | 106,9                      | 107,9               |
| 2013 August       | 106,6             | 106,2          | 106,7                          | 107,9                                      | 106,8                                       | 107,0                                     | 107,2                                            | 107,1                      | 108,0               |
| 2013<br>September | 106,3             | 106,1          | 106,6                          | 107,7                                      | 106,6                                       | 106,8                                     | 107,1                                            | 106,8                      | 107,9               |
| 2013 October      | 106,2             | 106,3          | 106,7                          | 107,9                                      | 106,8                                       | 106,8                                     | 107,1                                            | 106,7                      | 107,7               |
| 2013<br>November  | 106,6             | 106,3          | 106,9                          | 108,0                                      | 106,9                                       | 106,9                                     | 107,6                                            | 107,2                      | 108,5               |
| 2013<br>December  | 106,3             | 106,3          | 106,9                          | 107,9                                      | 106,8                                       | 107,0                                     | 107,7                                            | 107,2                      | 108,7               |
| 2014 January      | 107,1             | 106,8          | 107,4                          | 108,6                                      | 107,1                                       | 107,1                                     | 108,2                                            | 107,4                      | 109,5               |
| 2014 February     | 107,1             | 106,9          | 107,3                          | 108,7                                      | 107,4                                       | 107,2                                     | 108,0                                            | 107,4                      | 108,8               |
| 2014 March        | 107,6             | 107,1          | 107,5                          | 108,9                                      | 107,7                                       | 107,3                                     | 108,5                                            | 107,7                      | 109,1               |
| 2014 April        | 107,2             | 106,7          | 107,0                          | 108,3                                      | 107,4                                       | 107,1                                     | 108,4                                            | 107,3                      | 109,0               |
| 2014 May          | 108,0             | 107,3          | 107,6                          | 109,0                                      | 108,1                                       | 107,6                                     | 108,9                                            | 107,9                      | 108,9               |
| 2014 June         | 108,1             | 107,3          | 107,5                          | 109,1                                      | 107,9                                       | 107,5                                     | 108,8                                            | 107,8                      | 108,7               |
| 2014 July         | 108,1             | 107,5          | 107,7                          | 109,3                                      | 108,0                                       | 107,7                                     | 108,9                                            | 108,1                      | 108,8               |
| 2014 August       | 108,2             | 107,4          | 107,6                          | 109,4                                      | 108,0                                       | 107,6                                     | 109,1                                            | 107,9                      | 108,5               |
| 2014<br>September | 108,2             | 107,4          | 107,7                          | 109,3                                      | 107,8                                       | 107,7                                     | 109,4                                            | 108,1                      | 108,7               |
| 2014 October      | 108,1             | 107,6          | 107,8                          | 109,6                                      | 108,0                                       | 107,7                                     | 109,5                                            | 107,8                      | 108,9               |
| 2014<br>November  | 108,3             | 107,4          | 107,9                          | 109,6                                      | 107,6                                       | 107,6                                     | 108,7                                            | 107,8                      | 108,3               |