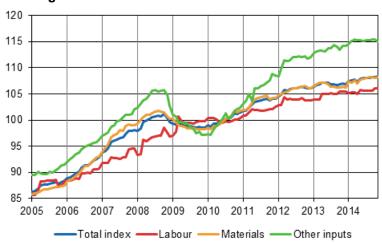

#### Building cost index 2010=100

From October to November, the total index of building costs remained on the same as in the previous month. The prices of labour inputs also remained unchanged. The prices of materials went up by 0.1 per cent, and those of other inputs went down by 0.4 per cent from the previous month.

#### Appendix figure 1. Building cost index 2005=100