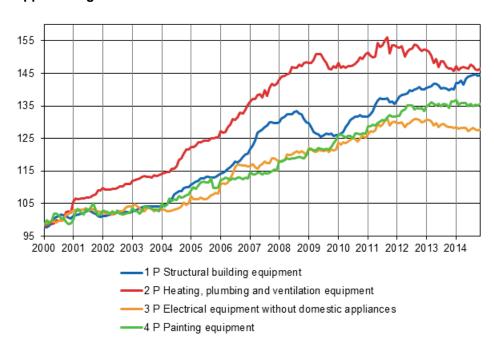

#### Appendix table 2. Index clause sub-indices

| Year and month    | 1 P<br>Structural<br>building<br>equipment<br>2000=100 | 2 P Heating,<br>plumbing<br>and<br>ventilation<br>equipment<br>2000=100 | 3 P<br>Electrical<br>equipment<br>without<br>domestic<br>appliances<br>2000=100 | 4 P<br>Painting<br>equipment<br>2000=100 | 1 A<br>Structural<br>building<br>equipment<br>1995=100 | 2 A Heating,<br>plumbing<br>and<br>ventilation<br>equipment<br>1995=100 | 3 A<br>Electrical<br>equipment<br>without<br>domestic<br>appliances<br>1995=100 | 4 A<br>Painting<br>equipment<br>1995=100 |
|-------------------|--------------------------------------------------------|-------------------------------------------------------------------------|---------------------------------------------------------------------------------|------------------------------------------|--------------------------------------------------------|-------------------------------------------------------------------------|---------------------------------------------------------------------------------|------------------------------------------|
| 2013 January      | 140,7                                                  | 152,1                                                                   | 130,6                                                                           | 134,8                                    | 151,4                                                  | 169,9                                                                   | 130,9                                                                           | 147,7                                    |
| 2013 February     | 140,9                                                  | 151,7                                                                   | 130,7                                                                           | 135,3                                    | 151,6                                                  | 169,4                                                                   | 130,9                                                                           | 148,3                                    |
| 2013 March        | 141,2                                                  | 150,3                                                                   | 130,2                                                                           | 136,1                                    | 152,0                                                  | 167,9                                                                   | 130,4                                                                           | 149,1                                    |
| 2013 April        | 141,7                                                  | 148,1                                                                   | 129,1                                                                           | 135,6                                    | 152,6                                                  | 165,4                                                                   | 129,3                                                                           | 148,6                                    |
| 2013 May          | 141,8                                                  | 149,4                                                                   | 129,6                                                                           | 135,0                                    | 152,6                                                  | 166,9                                                                   | 129,9                                                                           | 147,9                                    |
| 2013 June         | 141,4                                                  | 147,0                                                                   | 128,5                                                                           | 135,6                                    | 152,2                                                  | 164,1                                                                   | 128,7                                                                           | 148,5                                    |
| 2013 July         | 140,2                                                  | 148,7                                                                   | 129,3                                                                           | 135,0                                    | 150,9                                                  | 166,1                                                                   | 129,5                                                                           | 147,9                                    |
| 2013 August       | 140,5                                                  | 148,8                                                                   | 129,6                                                                           | 135,7                                    | 151,2                                                  | 166,2                                                                   | 129,8                                                                           | 148,7                                    |
| 2013<br>September | 140,4                                                  | 147,1                                                                   | 128,7                                                                           | 135,5                                    | 151,1                                                  | 164,3                                                                   | 129,0                                                                           | 148,5                                    |
| 2013 October      | 139,9                                                  | 146,5                                                                   | 128,5                                                                           | 134,4                                    | 150,5                                                  | 163,7                                                                   | 128,8                                                                           | 147,3                                    |
| 2013 November     | 140,4                                                  | 146,4                                                                   | 128,5                                                                           | 136,4                                    | 151,1                                                  | 163,5                                                                   | 128,7                                                                           | 149,4                                    |
| 2013 December     | 140,1                                                  | 145,8                                                                   | 128,2                                                                           | 136,5                                    | 150,8                                                  | 162,8                                                                   | 128,4                                                                           | 149,6                                    |
| 2014 January      | 141,9                                                  | 147,2                                                                   | 128,6                                                                           | 136,9                                    | 152,8                                                  | 164,4                                                                   | 128,8                                                                           | 149,9                                    |
| 2014 February     | 142,0                                                  | 146,0                                                                   | 128,0                                                                           | 135,3                                    | 152,9                                                  | 163,1                                                                   | 128,2                                                                           | 148,3                                    |
| 2014 March        | 142,7                                                  | 146,8                                                                   | 128,1                                                                           | 136,0                                    | 153,6                                                  | 164,0                                                                   | 128,4                                                                           | 149,0                                    |
| 2014 April        | 141,6                                                  | 146,9                                                                   | 128,2                                                                           | 135,9                                    | 152,4                                                  | 164,1                                                                   | 128,4                                                                           | 148,9                                    |
| 2014 May          | 143,3                                                  | 146,8                                                                   | 128,1                                                                           | 135,8                                    | 154,3                                                  | 163,9                                                                   | 128,4                                                                           | 148,8                                    |
| 2014 June         | 144,1                                                  | 146,6                                                                   | 127,3                                                                           | 135,0                                    | 155,1                                                  | 163,7                                                                   | 127,6                                                                           | 147,9                                    |
| 2014 July         | 144,3                                                  | 147,8                                                                   | 127,8                                                                           | 135,7                                    | 155,3                                                  | 165,0                                                                   | 128,1                                                                           | 148,7                                    |
| 2014 August       | 144,6                                                  | 147,1                                                                   | 128,2                                                                           | 134,9                                    | 155,7                                                  | 164,3                                                                   | 128,4                                                                           | 147,8                                    |
| 2014<br>September | 144,7                                                  | 146,3                                                                   | 127,8                                                                           | 135,3                                    | 155,8                                                  | 163,4                                                                   | 128,0                                                                           | 148,2                                    |
| 2014 October      | 144,1                                                  | 146,1                                                                   | 127,6                                                                           | 135,1                                    | 155,2                                                  | 163,2                                                                   | 127,8                                                                           | 148,1                                    |
| 2014 November     | 144,5                                                  | 146,5                                                                   | 127,7                                                                           | 135,6                                    | 155,5                                                  | 163,6                                                                   | 128,0                                                                           | 148,5                                    |

#### Appendix figure 2. Index clause sub-indices 2000=100

Suomen virallinen tilasto Finlands officiella statistik Official Statistics of Finland Prices and Costs 2014