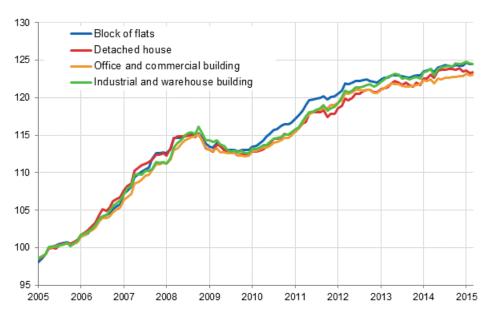

### Appendix table 1.2. Building cost index 2010=100 by type of building

| Year and month    | Detached house | Block of flats | Office and commercial building | Industrial<br>and ware-<br>house<br>building | Agri-<br>cultural<br>produc-<br>tion<br>building | Office and commercial building renovation | Basic<br>reno-<br>vation of<br>detached<br>house | Housing company renovation | Dwelling renovation |
|-------------------|----------------|----------------|--------------------------------|----------------------------------------------|--------------------------------------------------|-------------------------------------------|--------------------------------------------------|----------------------------|---------------------|
| 2013 January      | 105,8          | 105,9          | 106,3                          | 107,5                                        | 106,9                                            | 106,4                                     | 106,0                                            | 106,4                      | 107,8               |
| 2013 February     | 106,0          | 106,1          | 106,5                          | 107,8                                        | 107,0                                            | 106,4                                     | 105,9                                            | 106,5                      | 107,8               |
| 2013 March        | 106,1          | 106,1          | 106,7                          | 108,0                                        | 106,8                                            | 106,6                                     | 106,3                                            | 106,9                      | 108,0               |
| 2013 April        | 106,6          | 106,3          | 107,1                          | 108,2                                        | 107,0                                            | 107,0                                     | 106,8                                            | 107,6                      | 108,0               |
| 2013 May          | 106,8          | 106,4          | 106,9                          | 108,4                                        | 107,2                                            | 107,2                                     | 107,3                                            | 107,4                      | 108,3               |
| 2013 June         | 106,6          | 106,3          | 106,9                          | 108,3                                        | 107,0                                            | 106,9                                     | 107,2                                            | 107,4                      | 108,2               |
| 2013 July         | 106,4          | 106,2          | 106,7                          | 107,9                                        | 106,9                                            | 106,9                                     | 107,0                                            | 106,9                      | 107,9               |
| 2013 August       | 106,6          | 106,2          | 106,7                          | 107,9                                        | 106,8                                            | 107,0                                     | 107,2                                            | 107,1                      | 108,0               |
| 2013<br>September | 106,3          | 106,1          | 106,6                          | 107,7                                        | 106,6                                            | 106,8                                     | 107,1                                            | 106,8                      | 107,9               |
| 2013 October      | 106,2          | 106,3          | 106,7                          | 107,9                                        | 106,8                                            | 106,8                                     | 107,1                                            | 106,7                      | 107,7               |
| 2013<br>November  | 106,6          | 106,3          | 106,9                          | 108,0                                        | 106,9                                            | 106,9                                     | 107,6                                            | 107,2                      | 108,5               |
| 2013<br>December  | 106,3          | 106,3          | 106,9                          | 107,9                                        | 106,8                                            | 107,0                                     | 107,7                                            | 107,2                      | 108,7               |
| 2014 January      | 107,1          | 106,8          | 107,4                          | 108,6                                        | 107,1                                            | 107,1                                     | 108,2                                            | 107,4                      | 109,5               |
| 2014 February     | 107,1          | 106,9          | 107,3                          | 108,7                                        | 107,4                                            | 107,2                                     | 108,0                                            | 107,4                      | 108,8               |
| 2014 March        | 107,6          | 107,1          | 107,5                          | 108,9                                        | 107,7                                            | 107,3                                     | 108,5                                            | 107,7                      | 109,1               |
| 2014 April        | 107,2          | 106,7          | 107,0                          | 108,3                                        | 107,4                                            | 107,1                                     | 108,4                                            | 107,3                      | 109,0               |
| 2014 May          | 108,0          | 107,3          | 107,6                          | 109,0                                        | 108,1                                            | 107,6                                     | 108,9                                            | 107,9                      | 108,9               |
| 2014 June         | 108,1          | 107,3          | 107,5                          | 109,1                                        | 107,9                                            | 107,5                                     | 108,8                                            | 107,8                      | 108,7               |
| 2014 July         | 108,1          | 107,5          | 107,7                          | 109,3                                        | 108,0                                            | 107,7                                     | 108,9                                            | 108,1                      | 108,8               |
| 2014 August       | 108,2          | 107,4          | 107,6                          | 109,4                                        | 108,0                                            | 107,6                                     | 109,1                                            | 107,9                      | 108,5               |
| 2014<br>September | 108,2          | 107,4          | 107,7                          | 109,3                                        | 107,8                                            | 107,7                                     | 109,4                                            | 108,1                      | 108,7               |
| 2014 October      | 108,1          | 107,6          | 107,8                          | 109,6                                        | 108,0                                            | 107,7                                     | 109,5                                            | 107,8                      | 108,9               |
| 2014<br>November  | 108,3          | 107,4          | 107,9                          | 109,6                                        | 107,6                                            | 107,6                                     | 108,7                                            | 107,8                      | 108,3               |
| 2014<br>December  | 108,0          | 107,4          | 107,8                          | 109,7                                        | 107,8                                            | 107,6                                     | 108,7                                            | 107,5                      | 108,1               |
| 2015 January      | 108,0          | 107,8          | 108,1                          | 109,9                                        | 107,8                                            | 107,5                                     | 108,4                                            | 107,6                      | 108,4               |
| 2015 February     | 107,8          | 107,7          | 108,0                          | 109,7                                        | 107,6                                            | 107,6                                     | 108,8                                            | 107,7                      | 109,6               |
| 2015 March        | 107,9          | 107,7          | 108,0                          | 109,5                                        | 108,0                                            | 107,6                                     | 109,0                                            | 107,8                      | 110,0               |