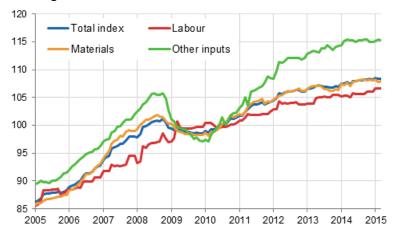

## Building costs grew by 0.5 per cent year-on-year in March

According to Statistics Finland, building costs were 0.5 per cent higher in March 2015 than in March of the previous year. The prices of labour inputs in construction increased by 1.2 per cent. The prices of materials went up by 0.2 per cent and the prices of other inputs went down by 0.1 per cent from one year ago.

#### Building cost index 2010=100

From February to March, the total index of building costs remained nearly unchanged. The prices of labour inputs and materials went up slightly. The prices of other inputs fell by 0.1 per cent from the previous month.