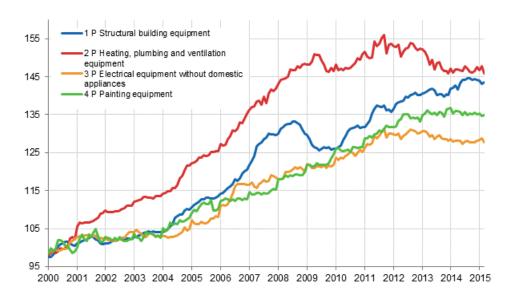

### Appendix table 2. Index clause sub-indices

| Year and month    | 1 P<br>Structural<br>building<br>equipment<br>2000=100 | 2 P Heating,<br>plumbing<br>and<br>ventilation<br>equipment<br>2000=100 | 3 P<br>Electrical<br>equipment<br>without<br>domestic<br>appliances<br>2000=100 | 4 P<br>Painting<br>equipment<br>2000=100 | 1 A<br>Structural<br>building<br>equipment<br>1995=100 | 2 A Heating,<br>plumbing<br>and<br>ventilation<br>equipment<br>1995=100 | 3 A<br>Electrical<br>equipment<br>without<br>domestic<br>appliances<br>1995=100 | 4 A<br>Painting<br>equipment<br>1995=100 |
|-------------------|--------------------------------------------------------|-------------------------------------------------------------------------|---------------------------------------------------------------------------------|------------------------------------------|--------------------------------------------------------|-------------------------------------------------------------------------|---------------------------------------------------------------------------------|------------------------------------------|
| 2013 January      | 140,7                                                  | 152,1                                                                   | 130,6                                                                           | 134,8                                    | 151,4                                                  | 169,9                                                                   | 130,9                                                                           | 147,7                                    |
| 2013 February     | 140,9                                                  | 151,7                                                                   | 130,7                                                                           | 135,3                                    | 151,6                                                  | 169,4                                                                   | 130,9                                                                           | 148,3                                    |
| 2013 March        | 141,2                                                  | 150,3                                                                   | 130,2                                                                           | 136,1                                    | 152,0                                                  | 167,9                                                                   | 130,4                                                                           | 149,1                                    |
| 2013 April        | 141,7                                                  | 148,1                                                                   | 129,1                                                                           | 135,6                                    | 152,6                                                  | 165,4                                                                   | 129,3                                                                           | 148,6                                    |
| 2013 May          | 141,8                                                  | 149,4                                                                   | 129,6                                                                           | 135,0                                    | 152,6                                                  | 166,9                                                                   | 129,9                                                                           | 147,9                                    |
| 2013 June         | 141,4                                                  | 147,0                                                                   | 128,5                                                                           | 135,6                                    | 152,2                                                  | 164,1                                                                   | 128,7                                                                           | 148,5                                    |
| 2013 July         | 140,2                                                  | 148,7                                                                   | 129,3                                                                           | 135,0                                    | 150,9                                                  | 166,1                                                                   | 129,5                                                                           | 147,9                                    |
| 2013 August       | 140,5                                                  | 148,8                                                                   | 129,6                                                                           | 135,7                                    | 151,2                                                  | 166,2                                                                   | 129,8                                                                           | 148,7                                    |
| 2013<br>September | 140,4                                                  | 147,1                                                                   | 128,7                                                                           | 135,5                                    | 151,1                                                  | 164,3                                                                   | 129,0                                                                           | 148,5                                    |
| 2013 October      | 139,9                                                  | 146,5                                                                   | 128,5                                                                           | 134,4                                    | 150,5                                                  | 163,7                                                                   | 128,8                                                                           | 147,3                                    |
| 2013 November     | 140,4                                                  | 146,4                                                                   | 128,5                                                                           | 136,4                                    | 151,1                                                  | 163,5                                                                   | 128,7                                                                           | 149,4                                    |
| 2013 December     | 140,1                                                  | 145,8                                                                   | 128,2                                                                           | 136,5                                    | 150,8                                                  | 162,8                                                                   | 128,4                                                                           | 149,6                                    |
| 2014 January      | 141,9                                                  | 147,2                                                                   | 128,6                                                                           | 136,9                                    | 152,8                                                  | 164,4                                                                   | 128,8                                                                           | 149,9                                    |
| 2014 February     | 142,0                                                  | 146,0                                                                   | 128,0                                                                           | 135,3                                    | 152,9                                                  | 163,1                                                                   | 128,2                                                                           | 148,3                                    |
| 2014 March        | 142,7                                                  | 146,8                                                                   | 128,1                                                                           | 136,0                                    | 153,6                                                  | 164,0                                                                   | 128,4                                                                           | 149,0                                    |
| 2014 April        | 141,6                                                  | 146,9                                                                   | 128,2                                                                           | 135,9                                    | 152,4                                                  | 164,1                                                                   | 128,4                                                                           | 148,9                                    |
| 2014 May          | 143,3                                                  | 146,8                                                                   | 128,1                                                                           | 135,8                                    | 154,3                                                  | 163,9                                                                   | 128,4                                                                           | 148,8                                    |
| 2014 June         | 144,1                                                  | 146,6                                                                   | 127,3                                                                           | 135,0                                    | 155,1                                                  | 163,7                                                                   | 127,6                                                                           | 147,9                                    |
| 2014 July         | 144,3                                                  | 147,8                                                                   | 127,8                                                                           | 135,7                                    | 155,3                                                  | 165,0                                                                   | 128,1                                                                           | 148,7                                    |
| 2014 August       | 144,6                                                  | 147,1                                                                   | 128,2                                                                           | 134,9                                    | 155,7                                                  | 164,3                                                                   | 128,4                                                                           | 147,8                                    |
| 2014<br>September | 144,7                                                  | 146,3                                                                   | 127,8                                                                           | 135,3                                    | 155,8                                                  | 163,4                                                                   | 128,0                                                                           | 148,2                                    |
| 2014 October      | 144,1                                                  | 146,1                                                                   | 127,6                                                                           | 135,1                                    | 155,2                                                  | 163,2                                                                   | 127,8                                                                           | 148,1                                    |
| 2014 November     | 144,5                                                  | 146,5                                                                   | 127,7                                                                           | 135,6                                    | 155,5                                                  | 163,6                                                                   | 128,0                                                                           | 148,5                                    |
| 2014 December     | 144,2                                                  | 147,6                                                                   | 128,2                                                                           | 135,2                                    | 155,2                                                  | 164,8                                                                   | 128,4                                                                           | 148,1                                    |
| 2015 January      | 143,9                                                  | 146,8                                                                   | 128,3                                                                           | 135,4                                    | 154,9                                                  | 164,0                                                                   | 128,5                                                                           | 148,3                                    |
| 2015 February     | 143,2                                                  | 147,8                                                                   | 128,7                                                                           | 134,7                                    | 154,2                                                  | 165,1                                                                   | 129,0                                                                           | 147,5                                    |
| 2015 March        | 143,5                                                  | 145,8                                                                   | 127,6                                                                           | 134,8                                    | 154,5                                                  | 162,9                                                                   | 127,9                                                                           | 147,7                                    |